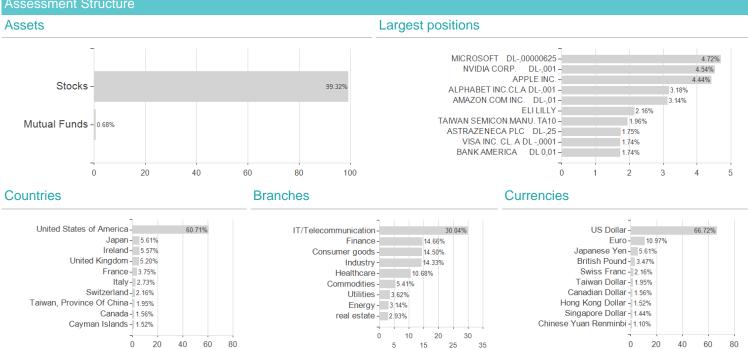

# baha WebStation

### BNP Paribas Funds Global Megatrends K EUR Capitalisation / LU2200549694 / A3EAX4 / BNP PARIBAS AM (LU)

0 20 40 60 80

DISCLAIMER: The information on this page are for informational purposes only and should neither an offer to sell nor a solicitation for the purchase of the security or recommendation in favor of the security to be understand and a GmbH assumes no liability despite thorough searches for the accuracy of the data. Funds data from: www.mountain-view.com. Fact Sheet created by: www.baha.com