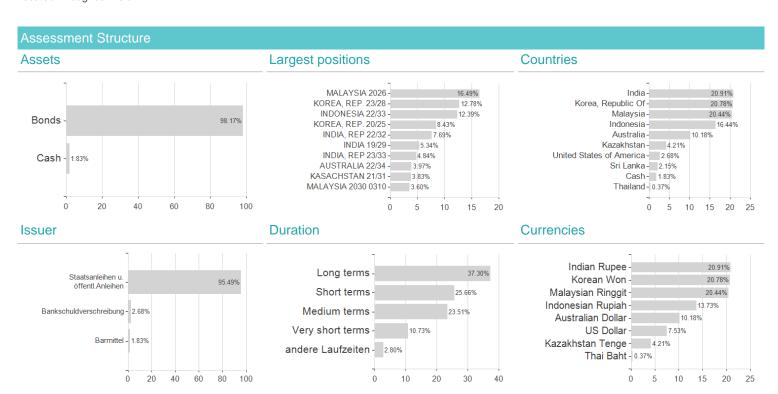

## Investment goal

The Fund aims to maximize total investment return consisting of a combination of interest income, capital appreciation and currency gains by investing principally in a portfolio of fixed and floating rate debt securities and debt obligations of government and government-related issuers and/or corporate entities located throughout Asia.