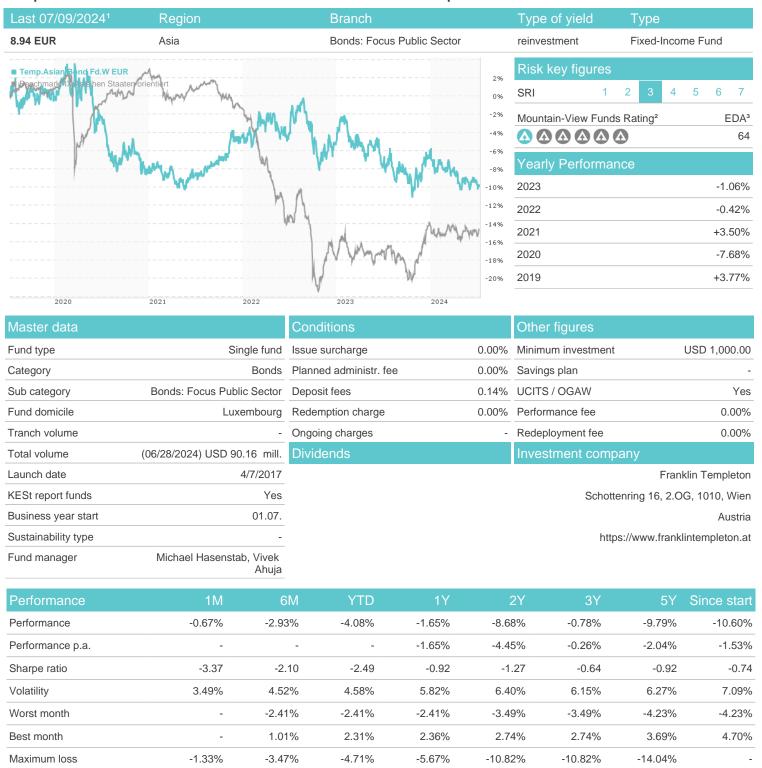

## Temp. Asian Bond Fd.W EUR / LU1586276633 / A2DN13 / Franklin Templeton

Austria, Germany, Switzerland

<sup>1</sup> Important note on update status: The displayed date refers exclusively to the calculation of the NAV.
2 The Mountain-View Data Fund Rating calculates a computative ranking for funds using yield, volatility and trend data. For more information visit MVD Funds Rating