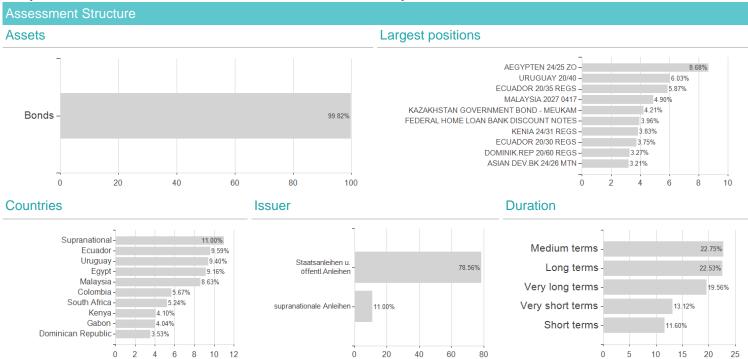

5.04%

## Temp.EM B.Fd.F USD / LU1573964555 / A2PFW3 / Franklin Templeton



## Distribution permission

Best month

Maximum loss

Austria, Germany, Switzerland, Luxembourg, Czech Republic

-1.66%

2.42%

-4.36%

5.04%

-4.42%

5.04%

-4.42%

5.04%

0.00%

0.00%

0.00%

0.00%

0.00%

<sup>1</sup> Important note on update status: The displayed date refers exclusively to the calculation of the NAV.
2 The Mountain-View Data Fund Rating calculates a computative ranking for funds using yield, volatility and trend data. For more information visit MVD Funds Rating

<sup>3</sup> Displays the Ethical-Dynamical Ratio calculated according to standard criteria. The maximum value is 100. For more information visit EDA



## Temp.EM B.Fd.F USD / LU1573964555 / A2PFW3 / Franklin Templeton