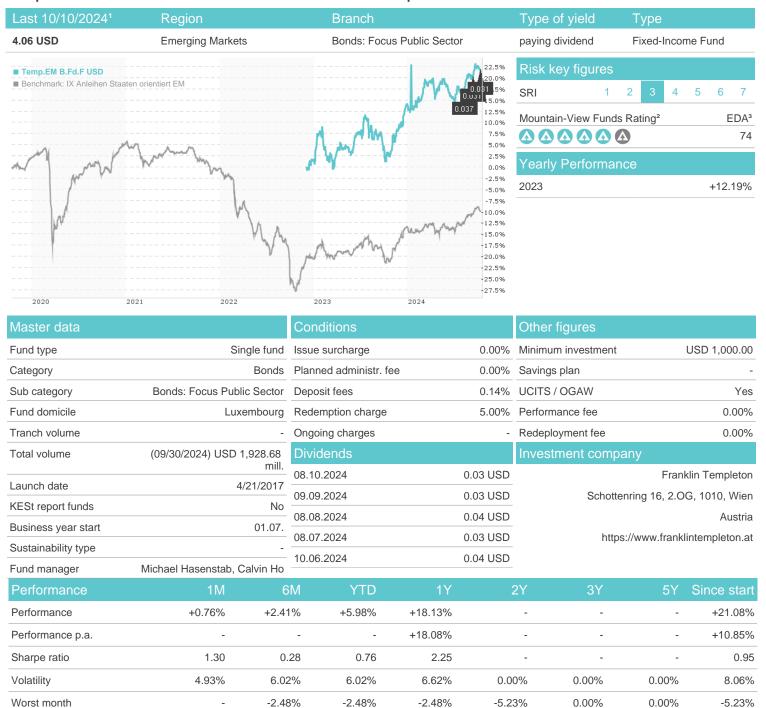

5.04%

## Distribution permission

Best month

Maximum loss

Austria, Germany, Switzerland, Luxembourg, Czech Republic

-1.66%

2.42%

-4.36%

5.04%

-4.42%

5.04%

-4.42%

5.04%

0.00%

0.00%

0.00%

0.00%

0.00%

<sup>1</sup> Important note on update status: The displayed date refers exclusively to the calculation of the NAV.
2 The Mountain-View Data Fund Rating calculates a computative ranking for funds using yield, volatility and trend data. For more information visit MVD Funds Rating

<sup>3</sup> Displays the Ethical-Dynamical Ratio calculated according to standard criteria. The maximum value is 100. For more information visit EDA