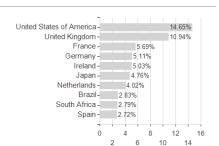

# Fidelity Fd.Gl.M.A.Inc.Fd.A Dis SGD H / LU1883994011 / FF0126 / FIL IM (LU)



## Distribution permission

Austria, Germany, Switzerland, Czech Republic

<sup>1</sup> Important note on update status: The displayed date refers exclusively to the calculation of the NAV.
2 The Mountain-View Data Fund Rating calculates a computative ranking for funds using yield, volatility and trend data. For more information visit MVD Funds Rating

<sup>3</sup> Displays the Ethical-Dynamical Ratio calculated according to standard criteria. The maximum value is 100. For more information visit EDA





# Fidelity Fd.GI.M.A.Inc.Fd.A Dis SGD H / LU1883994011 / FF0126 / FIL IM (LU)

40

50

### Assessment Structure

# Assets Bonds - 47.16% Stocks - 35.91% Mutual Funds - 9.52% Cash - 0.76%

### Countries



# Largest positions



### Issuer



# **Duration**



# Currencies