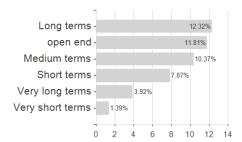

94011 / FF0126 / FIL IM (LU)



## Distribution permission

Austria, Germany, Switzerland, Czech Republic

<sup>1</sup> Important note on update status: The displayed date refers exclusively to the calculation of the NAV.
2 The Mountain-View Data Fund Rating calculates a computative ranking for funds using yield, volatility and trend data. For more information visit MVD Funds Rating

<sup>3</sup> Displays the Ethical-Dynamical Ratio calculated according to standard criteria. The maximum value is 100. For more information visit EDA





# Fidelity Fd.GI.M.A.Inc.Fd.A Dis SGD H / LU1883994011 / FF0126 / FIL IM (LU)

40

50

### Assessment Structure

# Assets Bonds - 47.16% Stocks - 35.91% Mutual Funds - 9.52% Cash - 0.76%

### Countries



# Largest positions



### Issuer



# **Duration**



# Currencies