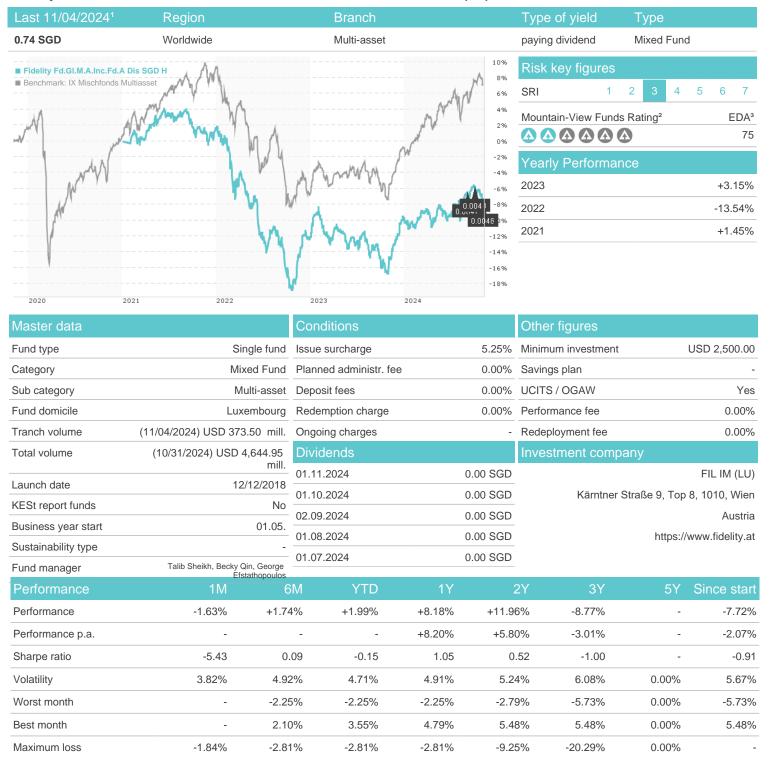

# Fidelity Fd.Gl.M.A.Inc.Fd.A Dis SGD H / LU1883994011 / FF0126 / FIL IM (LU)



## Distribution permission

Austria, Germany, Switzerland, Czech Republic

<sup>1</sup> Important note on update status: The displayed date refers exclusively to the calculation of the NAV.
2 The Mountain-View Data Fund Rating calculates a computative ranking for funds using yield, volatility and trend data. For more information visit MVD Funds Rating

<sup>3</sup> Displays the Ethical-Dynamical Ratio calculated according to standard criteria. The maximum value is 100. For more information visit EDA





# Fidelity Fd.GI.M.A.Inc.Fd.A Dis SGD H / LU1883994011 / FF0126 / FIL IM (LU)

40

50

### Assessment Structure

# Assets Bonds - 47.16% Stocks - 35.91% Mutual Funds - 9.52% Cash - 0.76%

### Countries



# Largest positions



### Issuer



# **Duration**



# Currencies