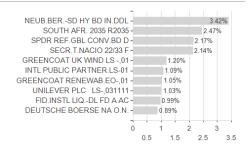

M.A.Inc.Fd.A Dis SGD H / LU1883994011 / FF0126 / FIL IM (LU)



## Distribution permission

Austria, Germany, Switzerland, Czech Republic

<sup>1</sup> Important note on update status: The displayed date refers exclusively to the calculation of the NAV.
2 The Mountain-View Data Fund Rating calculates a computative ranking for funds using yield, volatility and trend data. For more information visit MVD Funds Rating

<sup>3</sup> Displays the Ethical-Dynamical Ratio calculated according to standard criteria. The maximum value is 100. For more information visit EDA





# Fidelity Fd.GI.M.A.Inc.Fd.A Dis SGD H / LU1883994011 / FF0126 / FIL IM (LU)

40

50

### Assessment Structure

# Assets Bonds - 47.16% Stocks - 35.91% Mutual Funds - 9.52% Cash - 0.76%

### Countries



# Largest positions



### Issuer



# **Duration**



# Currencies