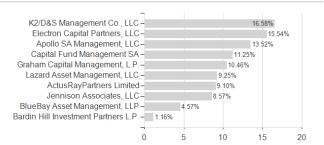

## F.K2 Alt.Str.Fd.I-H1 EUR H / LU1908332916 / A2N86T / Franklin Templeton



### Distribution permission

Maximum loss

Austria, Germany, Switzerland

-1.83%

-2.12%

-2.12%

-2.12%

-11.20%

-3.18%

-11.22%

<sup>1</sup> Important note on update status: The displayed date refers exclusively to the calculation of the NAV.
2 The Mountain-View Data Fund Rating calculates a computative ranking for funds using yield, volatility and trend data. For more information visit MVD Funds Rating

<sup>3</sup> Displays the Ethical-Dynamical Ratio calculated according to standard criteria. The maximum value is 100. For more information visit EDA





# F.K2 Alt.Str.Fd.I-H1 EUR H / LU1908332916 / A2N86T / Franklin Templeton

#### Assessment Structure

### **Assets**



# Countries Largest positions