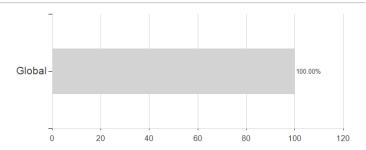

month

Maximum loss

Austria, Germany, Switzerland

-0.69%

-1.05%

2.50%

-1.48%

-1.05%

2.50%

-2.14%

-2.27%

2.50%

-3.46%

-2.45%

2.50%

-10.59%

-6.69%

3.93%

-11.45%

-6.69%

3.93%

-1.05%

2.50%

-1.48%

<sup>1</sup> Important note on update status: The displayed date refers exclusively to the calculation of the NAV.

The Mountain-View Data Fund Rating calculates a computative ranking for funds using yield, volatility and trend data. For more information visit MVD Funds Rating

<sup>3</sup> Displays the Ethical-Dynamical Ratio calculated according to standard criteria. The maximum value is 100. For more information visit EDA





## F.K2 Alt.Str.FS-H1 GBP H / LU1598045000 / A2DP0C / Franklin Templeton

#### Assessment Structure

### **Assets**



## Countries Largest positions