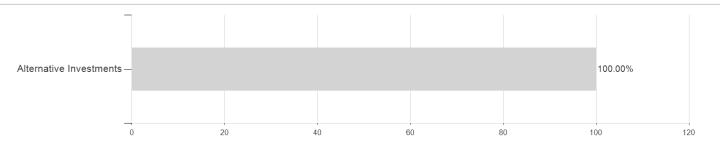

ion parmiesion

Worst month

Best month

Maximum loss

Austria, Germany, Switzerland

-0.69%

-1.05%

2.50%

-1.48%

-1.05%

2.50%

-2.14%

-2.27%

2.50%

-3.46%

-2.45%

2.50%

-10.59%

-6.69%

3.93%

-11.45%

-6.69%

3.93%

-1.05%

2.50%

-1.48%

<sup>1</sup> Important note on update status: The displayed date refers exclusively to the calculation of the NAV.

The Mountain-View Data Fund Rating calculates a computative ranking for funds using yield, volatility and trend data. For more information visit MVD Funds Rating

<sup>3</sup> Displays the Ethical-Dynamical Ratio calculated according to standard criteria. The maximum value is 100. For more information visit EDA





## F.K2 Alt.Str.FS-H1 GBP H / LU1598045000 / A2DP0C / Franklin Templeton

#### Assessment Structure

### **Assets**



## Countries Largest positions