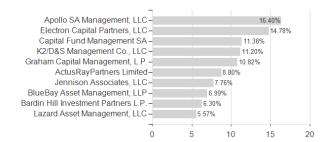

nth

Maximum loss

Austria, Germany, Switzerland

-0.69%

-1.05%

2.50%

-1.48%

-1.05%

2.50%

-2.14%

-2.27%

2.50%

-3.46%

-2.45%

2.50%

-10.59%

-6.69%

3.93%

-11.45%

-6.69%

3.93%

-1.05%

2.50%

-1.48%

<sup>1</sup> Important note on update status: The displayed date refers exclusively to the calculation of the NAV.

The Mountain-View Data Fund Rating calculates a computative ranking for funds using yield, volatility and trend data. For more information visit MVD Funds Rating

<sup>3</sup> Displays the Ethical-Dynamical Ratio calculated according to standard criteria. The maximum value is 100. For more information visit EDA





## F.K2 Alt.Str.FS-H1 GBP H / LU1598045000 / A2DP0C / Franklin Templeton

#### Assessment Structure

### **Assets**



## Countries Largest positions