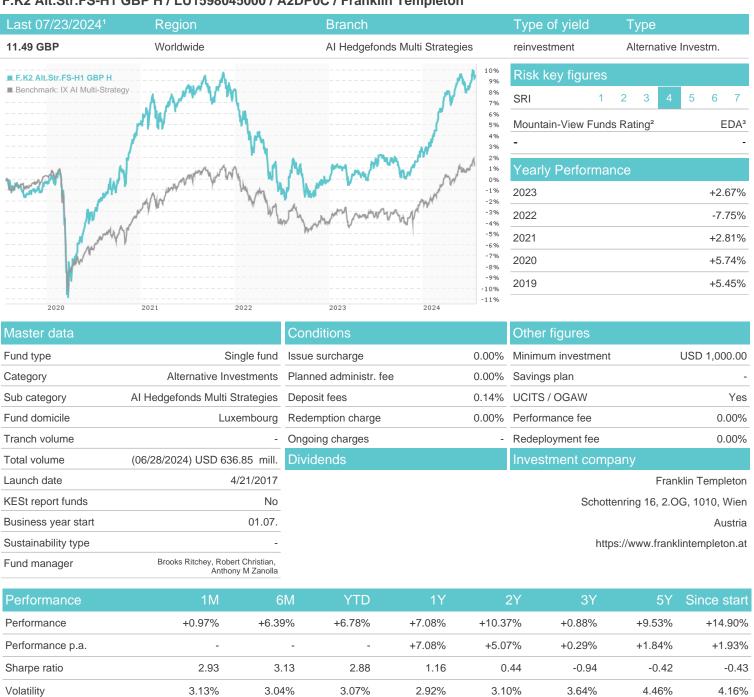

### F.K2 Alt.Str.FS-H1 GBP H / LU1598045000 / A2DP0C / Franklin Templeton



# Dietribution parmiesion

Worst month

Best month

Maximum loss

Austria, Germany, Switzerland

-0.69%

-1.05%

2.50%

-1.48%

-1.05%

2.50%

-2.14%

-2.27%

2.50%

-3.46%

-2.45%

2.50%

-10.59%

-6.69%

3.93%

-11.45%

-6.69%

3.93%

-1.05%

2.50%

-1.48%

<sup>1</sup> Important note on update status: The displayed date refers exclusively to the calculation of the NAV.

The Mountain-View Data Fund Rating calculates a computative ranking for funds using yield, volatility and trend data. For more information visit MVD Funds Rating

<sup>3</sup> Displays the Ethical-Dynamical Ratio calculated according to standard criteria. The maximum value is 100. For more information visit EDA





## F.K2 Alt.Str.FS-H1 GBP H / LU1598045000 / A2DP0C / Franklin Templeton

#### Assessment Structure

###