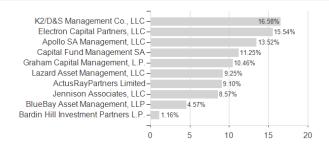

/ Franklin Templeton



### Distribution permission

Best month

Maximum loss

Austria, Germany, Switzerland

-1.90%

2.30%

-2.17%

2.30%

-2.17%

2.30%

-2.17%

2.30%

-3.17%

2.30%

-11.50%

3.92%

-11.50%

3.92%

<sup>1</sup> Important note on update status: The displayed date refers exclusively to the calculation of the NAV.

The Mountain-View Data Fund Rating calculates a computative ranking for funds using yield, volatility and trend data. For more information visit MVD Funds Rating

<sup>3</sup> Displays the Ethical-Dynamical Ratio calculated according to standard criteria. The maximum value is 100. For more information visit EDA





# F.K2 Alt.Str.Fd.C USD / LU1586272566 / A2DN1L / Franklin Templeton

#### Assessment Structure

### **Assets**



## Countries Largest positions