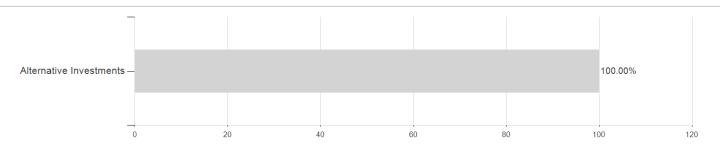

tr.Fd.C USD / LU1586272566 / A2DN1L / Franklin Templeton



### Distribution permission

Best month

Maximum loss

Austria, Germany, Switzerland

-1.90%

2.30%

-2.17%

2.30%

-2.17%

2.30%

-2.17%

2.30%

-3.17%

2.30%

-11.50%

3.92%

-11.50%

3.92%

<sup>1</sup> Important note on update status: The displayed date refers exclusively to the calculation of the NAV.

The Mountain-View Data Fund Rating calculates a computative ranking for funds using yield, volatility and trend data. For more information visit MVD Funds Rating

<sup>3</sup> Displays the Ethical-Dynamical Ratio calculated according to standard criteria. The maximum value is 100. For more information visit EDA





# F.K2 Alt.Str.Fd.C USD / LU1586272566 / A2DN1L / Franklin Templeton

#### Assessment Structure

### **Assets**



## Countries Largest positions