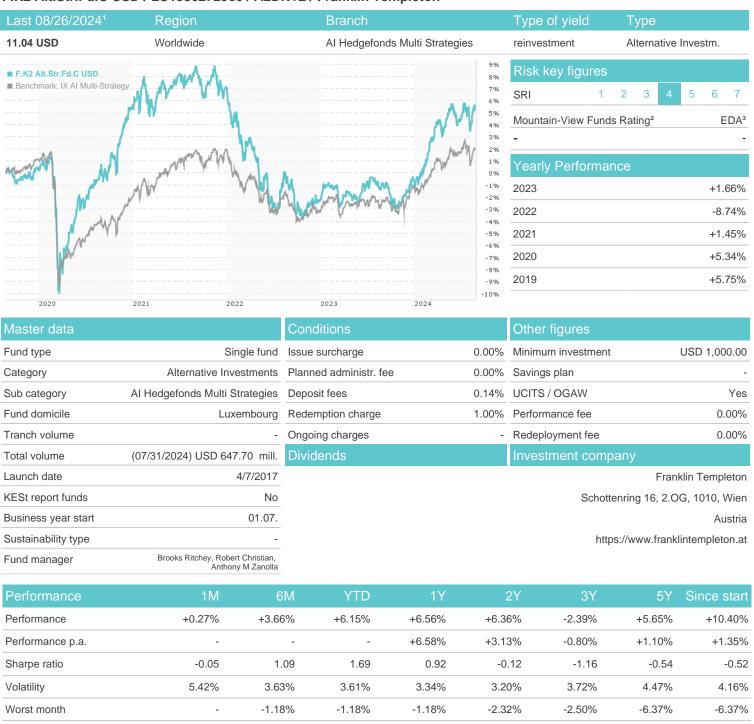

# F.K2 Alt.Str.Fd.C USD / LU1586272566 / A2DN1L / Franklin Templeton

### Distribution permission

Best month

Maximum loss

Austria, Germany, Switzerland

-1.90%

2.30%

-2.17%

2.30%

-2.17%

2.30%

-2.17%

2.30%

-3.17%

2.30%

-11.50%

3.92%

-11.50%

3.92%

<sup>1</sup> Important note on update status: The displayed date refers exclusively to the calculation of the NAV.

The Mountain-View Data Fund Rating calculates a computative ranking for funds using yield, volatility and trend data. For more information visit MVD Funds Rating

<sup>3</sup> Displays the Ethical-Dynamical Ratio calculated according to standard criteria. The maximum value is 100. For more information visit EDA