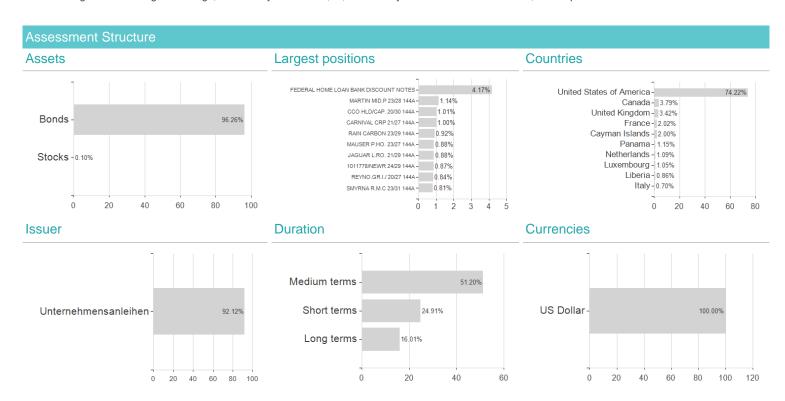

alculates a computative ranking for funds using yield, volatility and trend data. For more information visit MVD Funds Rating
3 Displays the Ethical-Dynamical Ratio calculated according to standard criteria. The maximum value is 100. For more information visit EDA





## F.High Yield Fd.W USD / LU1586275155 / A2DN1W / Franklin Templeton

## Investment goal

The Fund aims to earn a high level of current income and seeks capital appreciation when consistent with its principal objective of high current income, by principally investing either directly or through the use of financial derivative instruments in Fixed Income debt Securities of US or Non-US issuers with investment grade or lower grade ratings, if issued by US issuers, or, if issued by Non-US issuers or unrated, their equivalent.