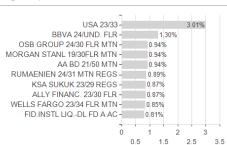

# Fidelity Fd.Gl.Inc.Fd.E Dis USD / LU1162112384 / FF0113 / FIL IM (LU)



#### Distribution permission

Austria, Germany, Switzerland, Luxembourg

<sup>1</sup> Important note on update status: The displayed date refers exclusively to the calculation of the NAV.
2 The Mountain-View Data Fund Rating calculates a computative ranking for funds using yield, volatility and trend data. For more information visit MVD Funds Rating

<sup>3</sup> Displays the Ethical-Dynamical Ratio calculated according to standard criteria. The maximum value is 100. For more information visit EDA



# Fidelity Fd.Gl.Inc.Fd.E Dis USD / LU1162112384 / FF0113 / FIL IM (LU)

80

100

#### 1 2 2



40

# Largest positions



### Countries



# Issuer Duration Currencies