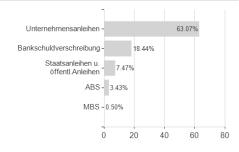

# Fidelity Fd.Gl.Inc.Fd.E Dis USD / LU1162112384 / FF0113 / FIL IM (LU)



#### Distribution permission

Austria, Germany, Switzerland, Luxembourg

<sup>1</sup> Important note on update status: The displayed date refers exclusively to the calculation of the NAV.
2 The Mountain-View Data Fund Rating calculates a computative ranking for funds using yield, volatility and trend data. For more information visit MVD Funds Rating

<sup>3</sup> Displays the Ethical-Dynamical Ratio calculated according to standard criteria. The maximum value is 100. For more information visit EDA



# Fidelity Fd.Gl.Inc.Fd.E Dis USD / LU1162112384 / FF0113 / FIL IM (LU)

80

100

#### 1 2 2



40

# Largest positions



### Countries



# Issuer Duration Currencies