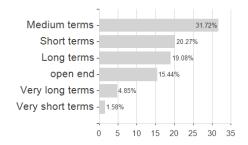

# Fidelity Fd.Gl.Inc.Fd.E Dis USD / LU1162112384 / FF0113 / FIL IM (LU)



#### Distribution permission

Austria, Germany, Switzerland, Luxembourg

<sup>1</sup> Important note on update status: The displayed date refers exclusively to the calculation of the NAV.
2 The Mountain-View Data Fund Rating calculates a computative ranking for funds using yield, volatility and trend data. For more information visit MVD Funds Rating

<sup>3</sup> Displays the Ethical-Dynamical Ratio calculated according to standard criteria. The maximum value is 100. For more information visit EDA



# Fidelity Fd.Gl.Inc.Fd.E Dis USD / LU1162112384 / FF0113 / FIL IM (LU)

80

100

#### 1 2 2



40

# Largest positions



### Countries



# Issuer Duration Currencies