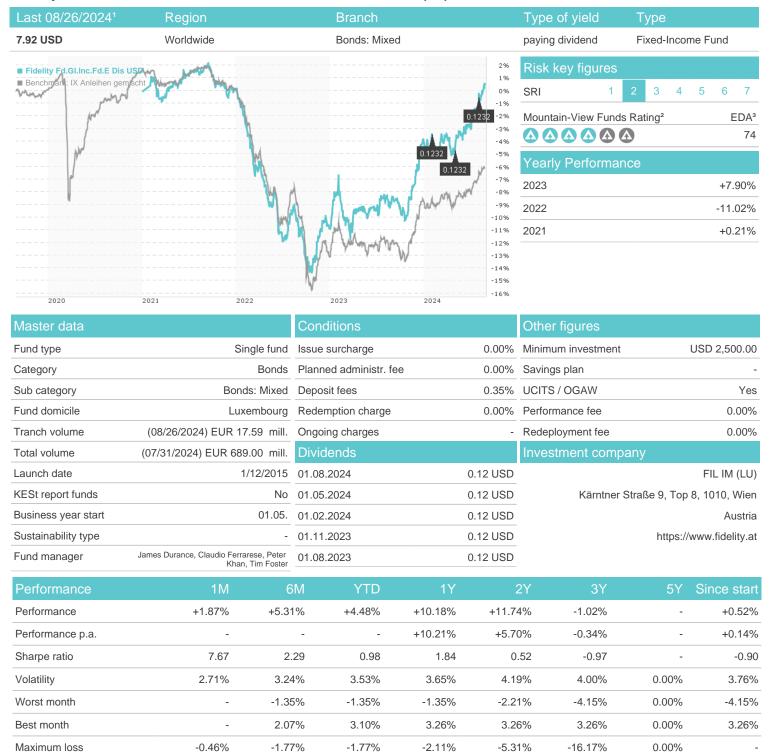

# Fidelity Fd.Gl.Inc.Fd.E Dis USD / LU1162112384 / FF0113 / FIL IM (LU)

#### Distribution permission

Austria, Germany, Switzerland, Luxembourg

<sup>1</sup> Important note on update status: The displayed date refers exclusively to the calculation of the NAV.
2 The Mountain-View Data Fund Rating calculates a computative ranking for funds using yield, volatility and trend data. For more information visit MVD Funds Rating

<sup>3</sup> Displays the Ethical-Dynamical Ratio calculated according to standard criteria. The maximum value is 100. For more information visit EDA