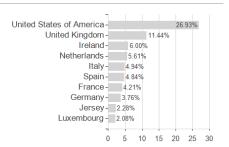

# Fidelity Fd.Gl.Inc.Fd.E Dis USD / LU1162112384 / FF0113 / FIL IM (LU)



#### Distribution permission

Austria, Germany, Switzerland, Luxembourg

<sup>1</sup> Important note on update status: The displayed date refers exclusively to the calculation of the NAV.
2 The Mountain-View Data Fund Rating calculates a computative ranking for funds using yield, volatility and trend data. For more information visit MVD Funds Rating

<sup>3</sup> Displays the Ethical-Dynamical Ratio calculated according to standard criteria. The maximum value is 100. For more information visit EDA



# Fidelity Fd.Gl.Inc.Fd.E Dis USD / LU1162112384 / FF0113 / FIL IM (LU)

80

100

#### 1 2 2



40

# Largest positions



### Countries



# Issuer Duration Currencies