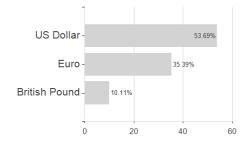

# Fidelity Fd.Gl.Inc.Fd.E Dis USD / LU1162112384 / FF0113 / FIL IM (LU)



#### Distribution permission

Austria, Germany, Switzerland, Luxembourg

<sup>1</sup> Important note on update status: The displayed date refers exclusively to the calculation of the NAV.
2 The Mountain-View Data Fund Rating calculates a computative ranking for funds using yield, volatility and trend data. For more information visit MVD Funds Rating

<sup>3</sup> Displays the Ethical-Dynamical Ratio calculated according to standard criteria. The maximum value is 100. For more information visit EDA



# Fidelity Fd.Gl.Inc.Fd.E Dis USD / LU1162112384 / FF0113 / FIL IM (LU)

80

100

#### 1 2 2



40

# Largest positions



### Countries



# Issuer Duration Currencies