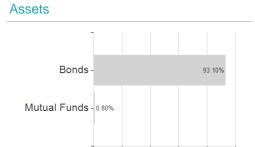

# Fidelity Fd.Gl.Inc.Fd.E Dis USD / LU1162112384 / FF0113 / FIL IM (LU)



#### Distribution permission

Austria, Germany, Switzerland, Luxembourg

<sup>1</sup> Important note on update status: The displayed date refers exclusively to the calculation of the NAV.
2 The Mountain-View Data Fund Rating calculates a computative ranking for funds using yield, volatility and trend data. For more information visit MVD Funds Rating

<sup>3</sup> Displays the Ethical-Dynamical Ratio calculated according to standard criteria. The maximum value is 100. For more information visit EDA



# Fidelity Fd.Gl.Inc.Fd.E Dis USD / LU1162112384 / FF0113 / FIL IM (LU)

80

100

#### 1 2 2



40

# Largest positions



### Countries



# Issuer Duration Currencies