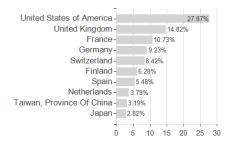

# Fidelity Fd.GI.Div.Fd.D Dis EUR H / LU1387832600 / FF0105 / FIL IM (LU)



### Distribution permission

Austria, Germany, Switzerland, Czech Republic

<sup>1</sup> Important note on update status: The displayed date refers exclusively to the calculation of the NAV.
2 The Mountain-View Data Fund Rating calculates a computative ranking for funds using yield, volatility and trend data. For more information visit MVD Funds Rating

<sup>3</sup> Displays the Ethical-Dynamical Ratio calculated according to standard criteria. The maximum value is 100. For more information visit EDA





# Fidelity Fd.Gl.Div.Fd.D Dis EUR H / LU1387832600 / FF0105 / FIL IM (LU)



**Assets** 

## Largest positions





Countries **Branches** Currencies