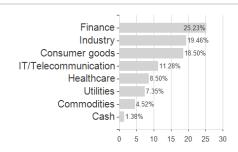

# Fidelity Fd.GI.Div.Fd.D Dis EUR H / LU1387832600 / FF0105 / FIL IM (LU)



### Distribution permission

Austria, Germany, Switzerland, Czech Republic

<sup>1</sup> Important note on update status: The displayed date refers exclusively to the calculation of the NAV.
2 The Mountain-View Data Fund Rating calculates a computative ranking for funds using yield, volatility and trend data. For more information visit MVD Funds Rating

<sup>3</sup> Displays the Ethical-Dynamical Ratio calculated according to standard criteria. The maximum value is 100. For more information visit EDA





# Fidelity Fd.Gl.Div.Fd.D Dis EUR H / LU1387832600 / FF0105 / FIL IM (LU)



**Assets** 

## Largest positions





Countries **Branches** Currencies