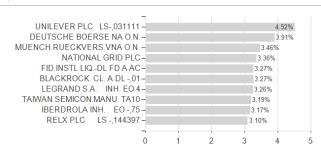

# Fidelity Fd.GI.Div.Fd.D Dis EUR H / LU1387832600 / FF0105 / FIL IM (LU)



### Distribution permission

Austria, Germany, Switzerland, Czech Republic

<sup>1</sup> Important note on update status: The displayed date refers exclusively to the calculation of the NAV.
2 The Mountain-View Data Fund Rating calculates a computative ranking for funds using yield, volatility and trend data. For more information visit MVD Funds Rating

<sup>3</sup> Displays the Ethical-Dynamical Ratio calculated according to standard criteria. The maximum value is 100. For more information visit EDA





# Fidelity Fd.Gl.Div.Fd.D Dis EUR H / LU1387832600 / FF0105 / FIL IM (LU)



**Assets** 

## Largest positions





Countries **Branches** Currencies