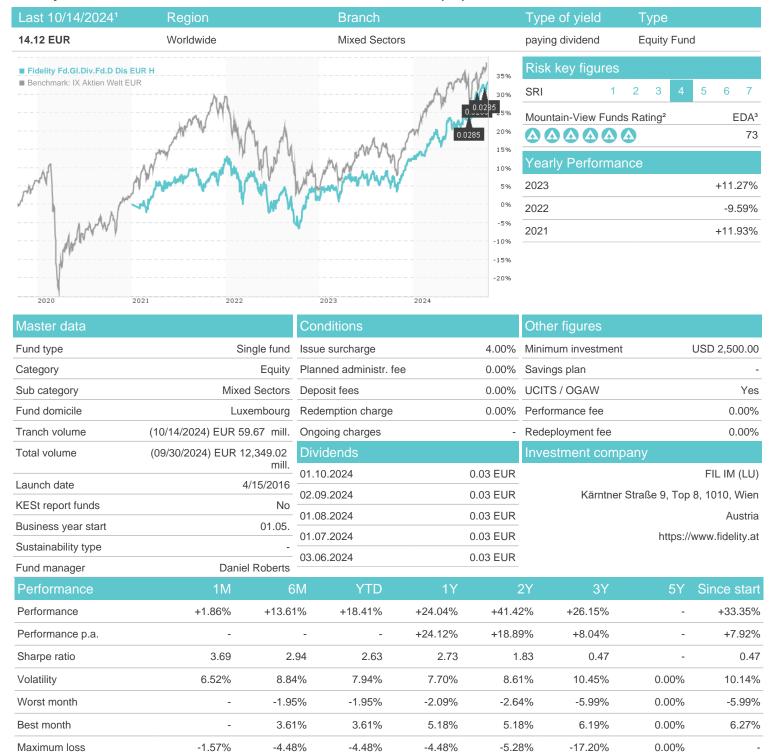

# Fidelity Fd.GI.Div.Fd.D Dis EUR H / LU1387832600 / FF0105 / FIL IM (LU)

### Distribution permission

Austria, Germany, Switzerland, Czech Republic

<sup>1</sup> Important note on update status: The displayed date refers exclusively to the calculation of the NAV.
2 The Mountain-View Data Fund Rating calculates a computative ranking for funds using yield, volatility and trend data. For more information visit MVD Funds Rating

<sup>3</sup> Displays the Ethical-Dynamical Ratio calculated according to standard criteria. The maximum value is 100. For more information visit EDA