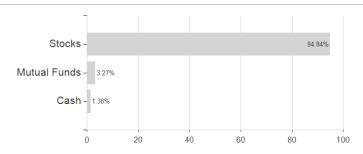

# Fidelity Fd.Gl.Div.Fd.D Dis EUR H / LU1387832600 / FF0105 / FIL IM (LU)

**Assets** 

## Largest positions

Countries **Branches** Currencies