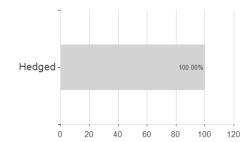

# Fidelity Fd.GI.Div.Fd.D Dis EUR H / LU1387832600 / FF0105 / FIL IM (LU)



### Distribution permission

Austria, Germany, Switzerland, Czech Republic

<sup>1</sup> Important note on update status: The displayed date refers exclusively to the calculation of the NAV.
2 The Mountain-View Data Fund Rating calculates a computative ranking for funds using yield, volatility and trend data. For more information visit MVD Funds Rating

<sup>3</sup> Displays the Ethical-Dynamical Ratio calculated according to standard criteria. The maximum value is 100. For more information visit EDA





# Fidelity Fd.Gl.Div.Fd.D Dis EUR H / LU1387832600 / FF0105 / FIL IM (LU)



**Assets** 

## Largest positions





Countries **Branches** Currencies