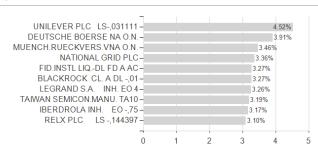

# Fidelity Fd.GI.Div.Fd.A Dis USD H / LU1481011911 / FF0102 / FIL IM (LU)



### Distribution permission

Austria, Germany, Switzerland, Czech Republic

<sup>1</sup> Important note on update status: The displayed date refers exclusively to the calculation of the NAV.
2 The Mountain-View Data Fund Rating calculates a computative ranking for funds using yield, volatility and trend data. For more information visit MVD Funds Rating

<sup>3</sup> Displays the Ethical-Dynamical Ratio calculated according to standard criteria. The maximum value is 100. For more information visit EDA





# Fidelity Fd.GI.Div.Fd.A Dis USD H / LU1481011911 / FF0102 / FIL IM (LU)



**Assets** 

# Largest positions





Countries **Branches** Currencies