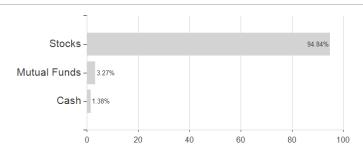

# Fidelity Fd.GI.Div.Fd.A Dis USD H / LU1481011911 / FF0102 / FIL IM (LU)

**Assets** 