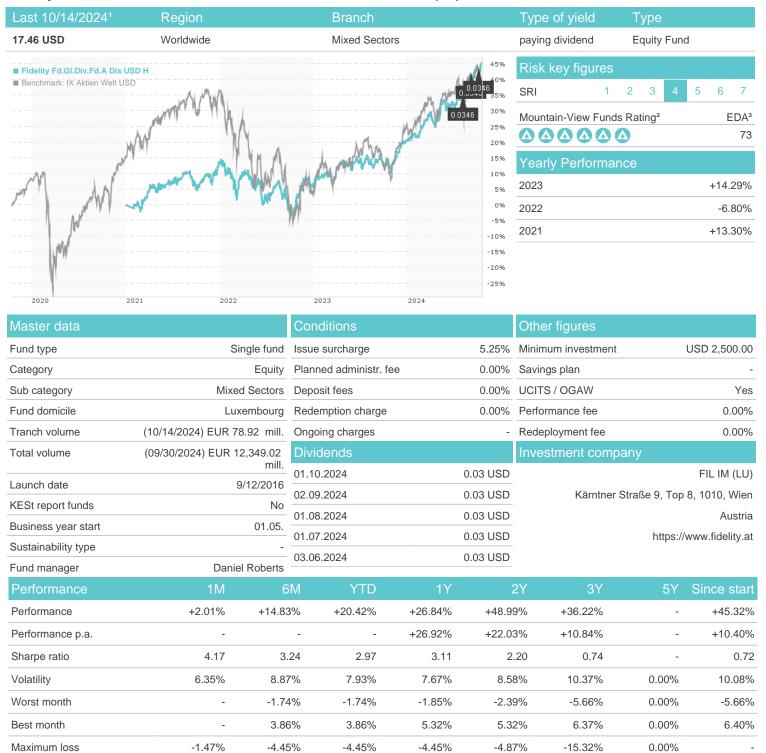

# Fidelity Fd.GI.Div.Fd.A Dis USD H / LU1481011911 / FF0102 / FIL IM (LU)

### Distribution permission

Austria, Germany, Switzerland, Czech Republic

<sup>1</sup> Important note on update status: The displayed date refers exclusively to the calculation of the NAV.
2 The Mountain-View Data Fund Rating calculates a computative ranking for funds using yield, volatility and trend data. For more information visit MVD Funds Rating

<sup>3</sup> Displays the Ethical-Dynamical Ratio calculated according to standard criteria. The maximum value is 100. For more information visit EDA