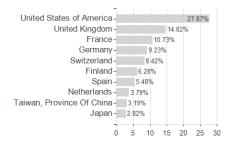

# Fidelity Fd.GI.Div.Fd.A Dis USD H / LU1481011911 / FF0102 / FIL IM (LU)



### Distribution permission

Austria, Germany, Switzerland, Czech Republic

<sup>1</sup> Important note on update status: The displayed date refers exclusively to the calculation of the NAV.
2 The Mountain-View Data Fund Rating calculates a computative ranking for funds using yield, volatility and trend data. For more information visit MVD Funds Rating

<sup>3</sup> Displays the Ethical-Dynamical Ratio calculated according to standard criteria. The maximum value is 100. For more information visit EDA





# Fidelity Fd.GI.Div.Fd.A Dis USD H / LU1481011911 / FF0102 / FIL IM (LU)



**Assets** 

# Largest positions





Countries **Branches** Currencies