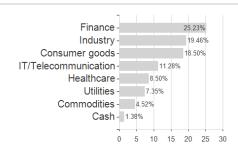

# Fidelity Fd.GI.Div.Fd.A Dis USD H / LU1481011911 / FF0102 / FIL IM (LU)



### Distribution permission

Austria, Germany, Switzerland, Czech Republic

<sup>1</sup> Important note on update status: The displayed date refers exclusively to the calculation of the NAV.
2 The Mountain-View Data Fund Rating calculates a computative ranking for funds using yield, volatility and trend data. For more information visit MVD Funds Rating

<sup>3</sup> Displays the Ethical-Dynamical Ratio calculated according to standard criteria. The maximum value is 100. For more information visit EDA





# Fidelity Fd.GI.Div.Fd.A Dis USD H / LU1481011911 / FF0102 / FIL IM (LU)



**Assets** 

# Largest positions





Countries **Branches** Currencies