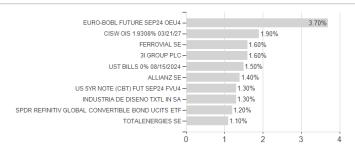

### Fidelity Fd.Europ.Mu.As.Inc.A Dis EUR / LU1509826423 / FF0090 / FIL IM (LU)



### Distribution permission

Austria, Germany, Switzerland, Luxembourg, Czech Republic

<sup>1</sup> Important note on update status: The displayed date refers exclusively to the calculation of the NAV.
2 The Mountain-View Data Fund Rating calculates a computative ranking for funds using yield, volatility and trend data. For more information visit MVD Funds Rating

<sup>3</sup> Displays the Ethical-Dynamical Ratio calculated according to standard criteria. The maximum value is 100. For more information visit EDA





# Fidelity Fd.Europ.Mu.As.Inc.A Dis EUR / LU1509826423 / FF0090 / FIL IM (LU)

#### Assessment Structure

### **Assets**



## Countries Largest positions