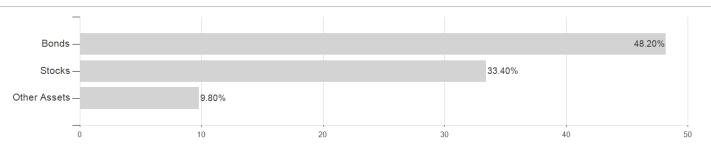

### Fidelity Fd.Europ.Mu.As.Inc.A Dis EUR / LU1509826423 / FF0090 / FIL IM (LU)



### Distribution permission

Austria, Germany, Switzerland, Luxembourg, Czech Republic

<sup>1</sup> Important note on update status: The displayed date refers exclusively to the calculation of the NAV.
2 The Mountain-View Data Fund Rating calculates a computative ranking for funds using yield, volatility and trend data. For more information visit MVD Funds Rating

<sup>3</sup> Displays the Ethical-Dynamical Ratio calculated according to standard criteria. The maximum value is 100. For more information visit EDA





# Fidelity Fd.Europ.Mu.As.Inc.A Dis EUR / LU1509826423 / FF0090 / FIL IM (LU)

#### Assessment Structure

### **Assets**



## Countries Largest positions