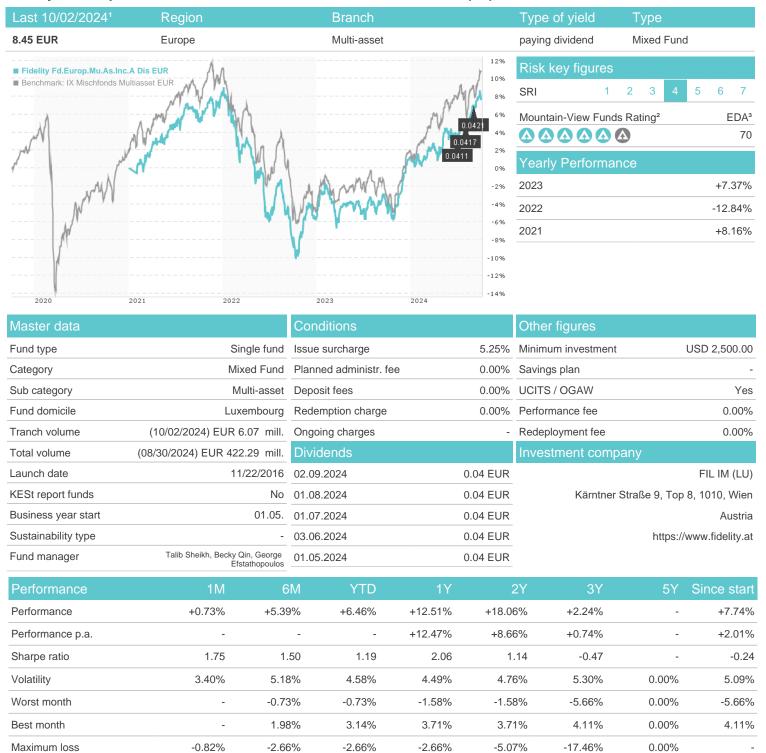

### Fidelity Fd.Europ.Mu.As.Inc.A Dis EUR / LU1509826423 / FF0090 / FIL IM (LU)

### Distribution permission

Austria, Germany, Switzerland, Luxembourg, Czech Republic

<sup>1</sup> Important note on update status: The displayed date refers exclusively to the calculation of the NAV.
2 The Mountain-View Data Fund Rating calculates a computative ranking for funds using yield, volatility and trend data. For more information visit MVD Funds Rating

<sup>3</sup> Displays the Ethical-Dynamical Ratio calculated according to standard criteria. The maximum value is 100. For more information visit EDA