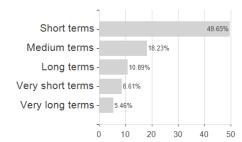

Distribution permission

Maximum loss

Austria, Germany, Switzerland

-0.41%

-1.41%

-1.41%

-3.22%

-10.12%

-26.73%

0.00%

<sup>1</sup> Important note on update status: The displayed date refers exclusively to the calculation of the NAV.
2 The Mountain-View Data Fund Rating calculates a computative ranking for funds using yield, volatility and trend data. For more information visit MVD Funds Rating

<sup>3</sup> Displays the Ethical-Dynamical Ratio calculated according to standard criteria. The maximum value is 100. For more information visit EDA





# Fidelity Fd.Em.Mkt.Cor.Dt.Fd.E Dis USD / LU1162115643 / FF0057 / FIL IM (LU)

### Assessment Structure

# Assets Bonds - 93.01% Mutual Funds - 4.66%

## Largest positions



## Countries



## Issuer Duration Currencies



40

80

100