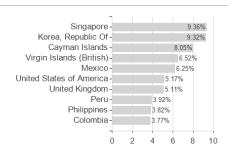

USD / LU1162115643 / FF0057 / FIL IM (LU)



## Distribution permission

Maximum loss

Austria, Germany, Switzerland

-0.41%

-1.41%

-1.41%

-3.22%

-10.12%

-26.73%

0.00%

<sup>1</sup> Important note on update status: The displayed date refers exclusively to the calculation of the NAV.
2 The Mountain-View Data Fund Rating calculates a computative ranking for funds using yield, volatility and trend data. For more information visit MVD Funds Rating

<sup>3</sup> Displays the Ethical-Dynamical Ratio calculated according to standard criteria. The maximum value is 100. For more information visit EDA





# Fidelity Fd.Em.Mkt.Cor.Dt.Fd.E Dis USD / LU1162115643 / FF0057 / FIL IM (LU)

### Assessment Structure

# Assets Bonds - 93.01% Mutual Funds - 4.66%

## Largest positions



## Countries



## Issuer Duration Currencies



40

80

100