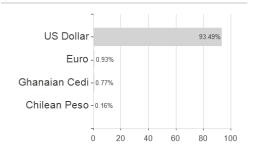

stribution permission

Maximum loss

Austria, Germany, Switzerland

-0.41%

-1.41%

-1.41%

-3.22%

-10.12%

-26.73%

0.00%

<sup>1</sup> Important note on update status: The displayed date refers exclusively to the calculation of the NAV.
2 The Mountain-View Data Fund Rating calculates a computative ranking for funds using yield, volatility and trend data. For more information visit MVD Funds Rating

<sup>3</sup> Displays the Ethical-Dynamical Ratio calculated according to standard criteria. The maximum value is 100. For more information visit EDA





# Fidelity Fd.Em.Mkt.Cor.Dt.Fd.E Dis USD / LU1162115643 / FF0057 / FIL IM (LU)

### Assessment Structure

# Assets Bonds - 93.01% Mutual Funds - 4.66%

## Largest positions



## Countries



## Issuer Duration Currencies



40

80

100