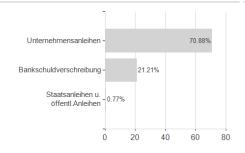

IM (LU)



## Distribution permission

Maximum loss

Austria, Germany, Switzerland

-0.41%

-1.41%

-1.41%

-3.22%

-10.12%

-26.73%

0.00%

<sup>1</sup> Important note on update status: The displayed date refers exclusively to the calculation of the NAV.
2 The Mountain-View Data Fund Rating calculates a computative ranking for funds using yield, volatility and trend data. For more information visit MVD Funds Rating

<sup>3</sup> Displays the Ethical-Dynamical Ratio calculated according to standard criteria. The maximum value is 100. For more information visit EDA





# Fidelity Fd.Em.Mkt.Cor.Dt.Fd.E Dis USD / LU1162115643 / FF0057 / FIL IM (LU)

### Assessment Structure

# Assets Bonds - 93.01% Mutual Funds - 4.66%

## Largest positions



## Countries



## Issuer Duration Currencies



40

80

100