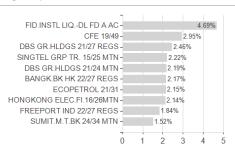

Cor.Dt.Fd.E Dis USD / LU1162115643 / FF0057 / FIL IM (LU)



## Distribution permission

Maximum loss

Austria, Germany, Switzerland

-0.41%

-1.41%

-1.41%

-3.22%

-10.12%

-26.73%

0.00%

<sup>1</sup> Important note on update status: The displayed date refers exclusively to the calculation of the NAV.
2 The Mountain-View Data Fund Rating calculates a computative ranking for funds using yield, volatility and trend data. For more information visit MVD Funds Rating

<sup>3</sup> Displays the Ethical-Dynamical Ratio calculated according to standard criteria. The maximum value is 100. For more information visit EDA





# Fidelity Fd.Em.Mkt.Cor.Dt.Fd.E Dis USD / LU1162115643 / FF0057 / FIL IM (LU)

### Assessment Structure

# Assets Bonds - 93.01% Mutual Funds - 4.66%

## Largest positions



## Countries



## Issuer Duration Currencies



40

80

100