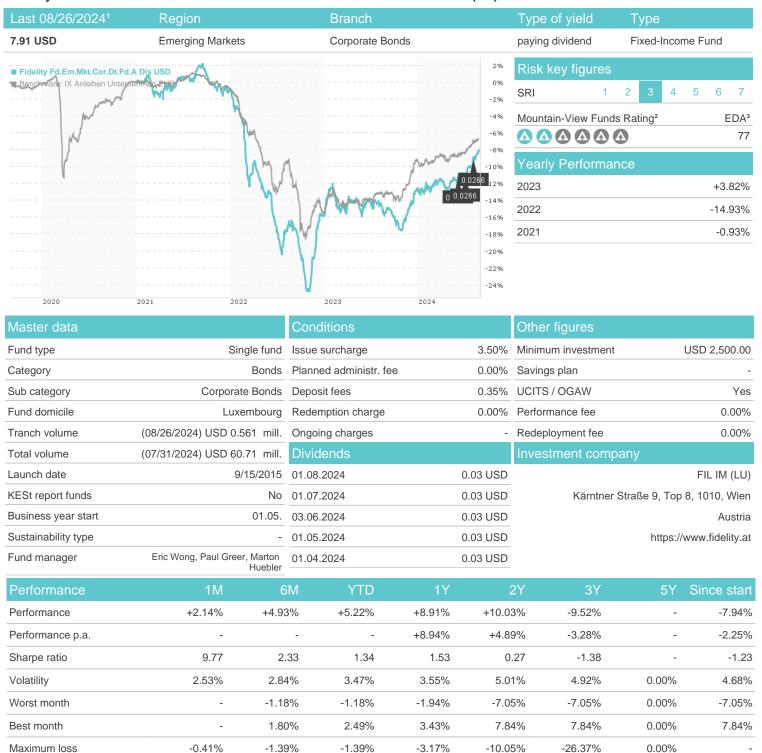

## Fidelity Fd.Em.Mkt.Cor.Dt.Fd.A Dis USD / LU1284738744 / FF0056 / FIL IM (LU)

## Distribution permission

Austria, Germany, Switzerland

-0.41%

-1.39%

-10.05%

-26.37%

0.00%

<sup>1</sup> Important note on update status: The displayed date refers exclusively to the calculation of the NAV.
2 The Mountain-View Data Fund Rating calculates a computative ranking for funds using yield, volatility and trend data. For more information visit MVD Funds Rating