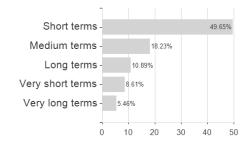

44 / FF0056 / FIL IM (LU)



## Distribution permission

Austria, Germany, Switzerland

-0.41%

-1.39%

-10.05%

-26.37%

0.00%

<sup>1</sup> Important note on update status: The displayed date refers exclusively to the calculation of the NAV.
2 The Mountain-View Data Fund Rating calculates a computative ranking for funds using yield, volatility and trend data. For more information visit MVD Funds Rating

<sup>3</sup> Displays the Ethical-Dynamical Ratio calculated according to standard criteria. The maximum value is 100. For more information visit EDA



## Fidelity Fd.Em.Mkt.Cor.Dt.Fd.A Dis USD / LU1284738744 / FF0056 / FIL IM (LU)

### Assessment Structure

# Assets Bonds - 93.01% Mutual Funds - 4.66%

## Largest positions



## Countries



# Issuer Duration Currencies



40

80

100