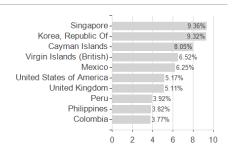

lity Fd.Em.Mkt.Cor.Dt.Fd.A Dis USD / LU1284738744 / FF0056 / FIL IM (LU)



## Distribution permission

Austria, Germany, Switzerland

-0.41%

-1.39%

-10.05%

-26.37%

0.00%

<sup>1</sup> Important note on update status: The displayed date refers exclusively to the calculation of the NAV.
2 The Mountain-View Data Fund Rating calculates a computative ranking for funds using yield, volatility and trend data. For more information visit MVD Funds Rating

<sup>3</sup> Displays the Ethical-Dynamical Ratio calculated according to standard criteria. The maximum value is 100. For more information visit EDA



## Fidelity Fd.Em.Mkt.Cor.Dt.Fd.A Dis USD / LU1284738744 / FF0056 / FIL IM (LU)

### Assessment Structure

# Assets Bonds - 93.01% Mutual Funds - 4.66%

## Largest positions



## Countries



# Issuer Duration Currencies



40

80

100