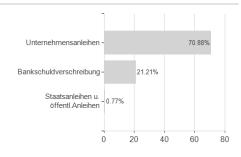

SD / LU1284738744 / FF0056 / FIL IM (LU)



## Distribution permission

Austria, Germany, Switzerland

-0.41%

-1.39%

-10.05%

-26.37%

0.00%

<sup>1</sup> Important note on update status: The displayed date refers exclusively to the calculation of the NAV.
2 The Mountain-View Data Fund Rating calculates a computative ranking for funds using yield, volatility and trend data. For more information visit MVD Funds Rating

<sup>3</sup> Displays the Ethical-Dynamical Ratio calculated according to standard criteria. The maximum value is 100. For more information visit EDA



## Fidelity Fd.Em.Mkt.Cor.Dt.Fd.A Dis USD / LU1284738744 / FF0056 / FIL IM (LU)

### Assessment Structure

# Assets Bonds - 93.01% Mutual Funds - 4.66%

## Largest positions



## Countries



# Issuer Duration Currencies



40

80

100