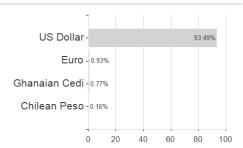

/ FF0056 / FIL IM (LU)



## Distribution permission

Austria, Germany, Switzerland

-0.41%

-1.39%

-10.05%

-26.37%

0.00%

<sup>1</sup> Important note on update status: The displayed date refers exclusively to the calculation of the NAV.
2 The Mountain-View Data Fund Rating calculates a computative ranking for funds using yield, volatility and trend data. For more information visit MVD Funds Rating

<sup>3</sup> Displays the Ethical-Dynamical Ratio calculated according to standard criteria. The maximum value is 100. For more information visit EDA



## Fidelity Fd.Em.Mkt.Cor.Dt.Fd.A Dis USD / LU1284738744 / FF0056 / FIL IM (LU)

### Assessment Structure

# Assets Bonds - 93.01% Mutual Funds - 4.66%

## Largest positions



## Countries



# Issuer Duration Currencies



40

80

100