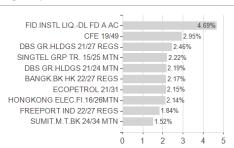

## Fidelity Fd.Em.Mkt.Cor.Dt.Fd.A Dis USD / LU1284738744 / FF0056 / FIL IM (LU)



## Distribution permission

Austria, Germany, Switzerland

-0.41%

-1.39%

-10.05%

-26.37%

0.00%

<sup>1</sup> Important note on update status: The displayed date refers exclusively to the calculation of the NAV.
2 The Mountain-View Data Fund Rating calculates a computative ranking for funds using yield, volatility and trend data. For more information visit MVD Funds Rating

<sup>3</sup> Displays the Ethical-Dynamical Ratio calculated according to standard criteria. The maximum value is 100. For more information visit EDA



## Fidelity Fd.Em.Mkt.Cor.Dt.Fd.A Dis USD / LU1284738744 / FF0056 / FIL IM (LU)

### Assessment Structure

# Assets Bonds - 93.01% Mutual Funds - 4.66%

## Largest positions



## Countries



# Issuer Duration Currencies



40

80

100