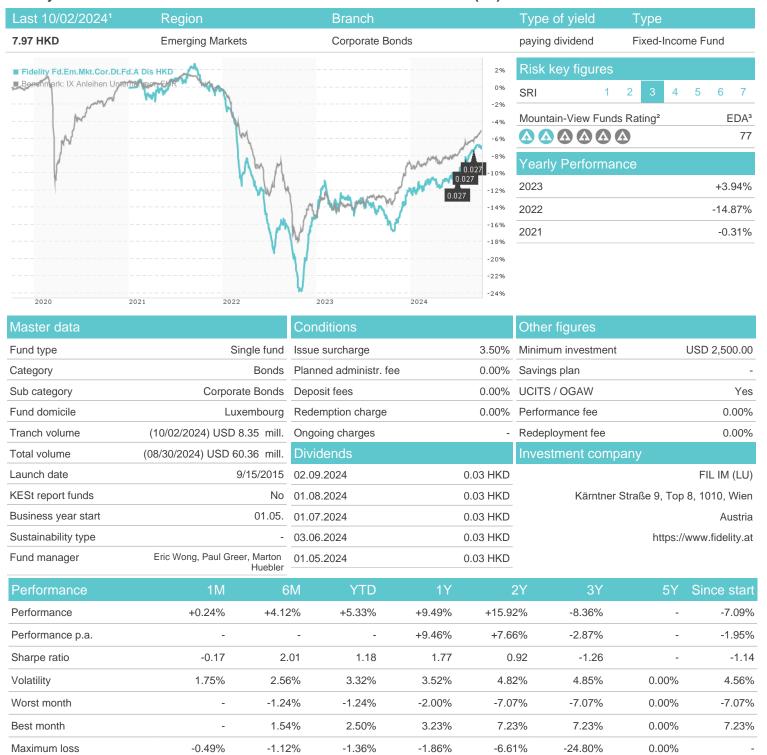

## Fidelity Fd.Em.Mkt.Cor.Dt.Fd.A Dis HKD / LU1284739478 / FF0055 / FIL IM (LU)



## Distribution permission

Austria, Germany, Switzerland, Luxembourg, Czech Republic

<sup>1</sup> Important note on update status: The displayed date refers exclusively to the calculation of the NAV.
2 The Mountain-View Data Fund Rating calculates a computative ranking for funds using yield, volatility and trend data. For more information visit MVD Funds Rating

<sup>3</sup> Displays the Ethical-Dynamical Ratio calculated according to standard criteria. The maximum value is 100. For more information visit EDA





# Fidelity Fd.Em.Mkt.Cor.Dt.Fd.A Dis HKD / LU1284739478 / FF0055 / FIL IM (LU)

### Assessment Structure

# Assets Bonds - 93.68% Cash - 4.42% Mutual Funds - 0.24%

40

80

100

## Largest positions



## Countries



## Issuer Duration Currencies