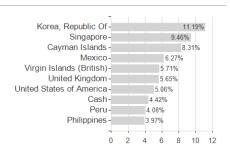

.Cor.Dt.Fd.A Dis HKD / LU1284739478 / FF0055 / FIL IM (LU)



## Distribution permission

Austria, Germany, Switzerland, Luxembourg, Czech Republic

<sup>1</sup> Important note on update status: The displayed date refers exclusively to the calculation of the NAV.
2 The Mountain-View Data Fund Rating calculates a computative ranking for funds using yield, volatility and trend data. For more information visit MVD Funds Rating

<sup>3</sup> Displays the Ethical-Dynamical Ratio calculated according to standard criteria. The maximum value is 100. For more information visit EDA





# Fidelity Fd.Em.Mkt.Cor.Dt.Fd.A Dis HKD / LU1284739478 / FF0055 / FIL IM (LU)

### Assessment Structure

# Assets Bonds - 93.68% Cash - 4.42% Mutual Funds - 0.24%

40

80

100

## Largest positions



## Countries



## Issuer Duration Currencies