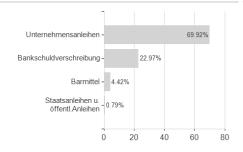

78 / FF0055 / FIL IM (LU)



## Distribution permission

Austria, Germany, Switzerland, Luxembourg, Czech Republic

<sup>1</sup> Important note on update status: The displayed date refers exclusively to the calculation of the NAV.
2 The Mountain-View Data Fund Rating calculates a computative ranking for funds using yield, volatility and trend data. For more information visit MVD Funds Rating

<sup>3</sup> Displays the Ethical-Dynamical Ratio calculated according to standard criteria. The maximum value is 100. For more information visit EDA





# Fidelity Fd.Em.Mkt.Cor.Dt.Fd.A Dis HKD / LU1284739478 / FF0055 / FIL IM (LU)

### Assessment Structure

# Assets Bonds - 93.68% Cash - 4.42% Mutual Funds - 0.24%

40

80

100

## Largest positions



## Countries



## Issuer Duration Currencies