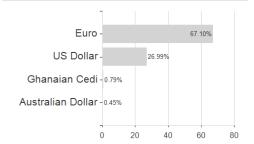

FF0055 / FIL IM (LU)



## Distribution permission

Austria, Germany, Switzerland, Luxembourg, Czech Republic

<sup>1</sup> Important note on update status: The displayed date refers exclusively to the calculation of the NAV.
2 The Mountain-View Data Fund Rating calculates a computative ranking for funds using yield, volatility and trend data. For more information visit MVD Funds Rating

<sup>3</sup> Displays the Ethical-Dynamical Ratio calculated according to standard criteria. The maximum value is 100. For more information visit EDA





# Fidelity Fd.Em.Mkt.Cor.Dt.Fd.A Dis HKD / LU1284739478 / FF0055 / FIL IM (LU)

### Assessment Structure

# Assets Bonds - 93.68% Cash - 4.42% Mutual Funds - 0.24%

40

80

100

## Largest positions



## Countries



## Issuer Duration Currencies