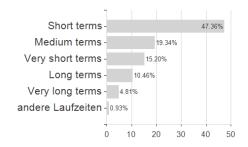

/ FF0055 / FIL IM (LU)



## Distribution permission

Austria, Germany, Switzerland, Luxembourg, Czech Republic

<sup>1</sup> Important note on update status: The displayed date refers exclusively to the calculation of the NAV.
2 The Mountain-View Data Fund Rating calculates a computative ranking for funds using yield, volatility and trend data. For more information visit MVD Funds Rating

<sup>3</sup> Displays the Ethical-Dynamical Ratio calculated according to standard criteria. The maximum value is 100. For more information visit EDA





# Fidelity Fd.Em.Mkt.Cor.Dt.Fd.A Dis HKD / LU1284739478 / FF0055 / FIL IM (LU)

### Assessment Structure

# Assets Bonds - 93.68% Cash - 4.42% Mutual Funds - 0.24%

40

80

100

## Largest positions



## Countries



## Issuer Duration Currencies