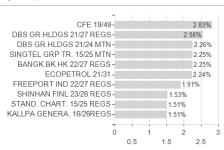

delity Fd.Em.Mkt.Cor.Dt.Fd.A Dis HKD / LU1284739478 / FF0055 / FIL IM (LU)



## Distribution permission

Austria, Germany, Switzerland, Luxembourg, Czech Republic

<sup>1</sup> Important note on update status: The displayed date refers exclusively to the calculation of the NAV.
2 The Mountain-View Data Fund Rating calculates a computative ranking for funds using yield, volatility and trend data. For more information visit MVD Funds Rating

<sup>3</sup> Displays the Ethical-Dynamical Ratio calculated according to standard criteria. The maximum value is 100. For more information visit EDA





# Fidelity Fd.Em.Mkt.Cor.Dt.Fd.A Dis HKD / LU1284739478 / FF0055 / FIL IM (LU)

### Assessment Structure

# Assets Bonds - 93.68% Cash - 4.42% Mutual Funds - 0.24%

40

80

100

## Largest positions



## Countries



## Issuer Duration Currencies