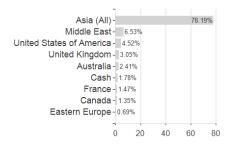

## Fidelity Fd.China RMB Bd.Fd.Y Dis CNY / LU1797663538 / FF0052 / FIL IM (LU)



## Distribution permission

Austria, Germany, Switzerland

<sup>1</sup> Important note on update status: The displayed date refers exclusively to the calculation of the NAV.
2 The Mountain-View Data Fund Rating calculates a computative ranking for funds using yield, volatility and trend data. For more information visit MVD Funds Rating

<sup>3</sup> Displays the Ethical-Dynamical Ratio calculated according to standard criteria. The maximum value is 100. For more information visit EDA



# Fidelity Fd.China RMB Bd.Fd.Y Dis CNY / LU1797663538 / FF0052 / FIL IM (LU)



## Largest positions





Countries **Branches** Rating