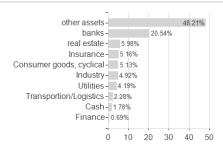

## Fidelity Fd.China RMB Bd.Fd.Y Dis CNY / LU1797663538 / FF0052 / FIL IM (LU)



## Distribution permission

Austria, Germany, Switzerland

<sup>1</sup> Important note on update status: The displayed date refers exclusively to the calculation of the NAV.
2 The Mountain-View Data Fund Rating calculates a computative ranking for funds using yield, volatility and trend data. For more information visit MVD Funds Rating

<sup>3</sup> Displays the Ethical-Dynamical Ratio calculated according to standard criteria. The maximum value is 100. For more information visit EDA



# Fidelity Fd.China RMB Bd.Fd.Y Dis CNY / LU1797663538 / FF0052 / FIL IM (LU)



## Largest positions





Countries **Branches** Rating