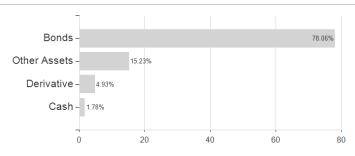

## Fidelity Fd.China RMB Bd.Fd.Y Dis CNY / LU1797663538 / FF0052 / FIL IM (LU)



## Distribution permission

Austria, Germany, Switzerland

<sup>1</sup> Important note on update status: The displayed date refers exclusively to the calculation of the NAV.
2 The Mountain-View Data Fund Rating calculates a computative ranking for funds using yield, volatility and trend data. For more information visit MVD Funds Rating

<sup>3</sup> Displays the Ethical-Dynamical Ratio calculated according to standard criteria. The maximum value is 100. For more information visit EDA



# Fidelity Fd.China RMB Bd.Fd.Y Dis CNY / LU1797663538 / FF0052 / FIL IM (LU)



## Largest positions





Countries **Branches** Rating