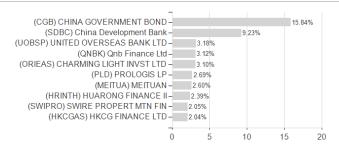

## Fidelity Fd.China RMB Bd.Fd.Y Dis CNY / LU1797663538 / FF0052 / FIL IM (LU)



## Distribution permission

Austria, Germany, Switzerland

<sup>1</sup> Important note on update status: The displayed date refers exclusively to the calculation of the NAV.
2 The Mountain-View Data Fund Rating calculates a computative ranking for funds using yield, volatility and trend data. For more information visit MVD Funds Rating

<sup>3</sup> Displays the Ethical-Dynamical Ratio calculated according to standard criteria. The maximum value is 100. For more information visit EDA



# Fidelity Fd.China RMB Bd.Fd.Y Dis CNY / LU1797663538 / FF0052 / FIL IM (LU)



## Largest positions





Countries **Branches** Rating