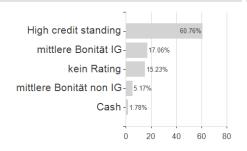

## Fidelity Fd.China RMB Bd.Fd.Y Dis CNY / LU1797663538 / FF0052 / FIL IM (LU)



## Distribution permission

Austria, Germany, Switzerland

<sup>1</sup> Important note on update status: The displayed date refers exclusively to the calculation of the NAV.
2 The Mountain-View Data Fund Rating calculates a computative ranking for funds using yield, volatility and trend data. For more information visit MVD Funds Rating

<sup>3</sup> Displays the Ethical-Dynamical Ratio calculated according to standard criteria. The maximum value is 100. For more information visit EDA



# Fidelity Fd.China RMB Bd.Fd.Y Dis CNY / LU1797663538 / FF0052 / FIL IM (LU)



## Largest positions





Countries **Branches** Rating