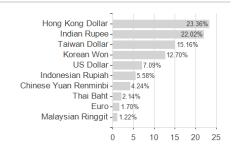

|                                                                                     | 0.00%         | -                                                  |  |

Austria, Germany, Switzerland, Luxembourg

<sup>1</sup> Important note on update status: The displayed date refers exclusively to the calculation of the NAV.
2 The Mountain-View Data Fund Rating calculates a computative ranking for funds using yield, volatility and trend data. For more information visit MVD Funds Rating



## Fidelity Fd.Asian Sp.Sit.Fd.I Acc SEK / LU1723463169 / FF0041 / FIL IM (LU)

3 Displays the Ethical-Dynamical Ratio calculated according to standard criteria. The maximum value is 100. For more information visit EDA









Countries Branches Currencies