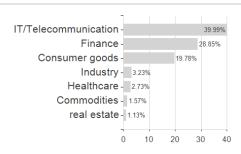

|                                                                                     | 0.00%         | -                                                  |  |

Austria, Germany, Switzerland, Luxembourg

<sup>1</sup> Important note on update status: The displayed date refers exclusively to the calculation of the NAV.
2 The Mountain-View Data Fund Rating calculates a computative ranking for funds using yield, volatility and trend data. For more information visit MVD Funds Rating



## Fidelity Fd.Asian Sp.Sit.Fd.I Acc SEK / LU1723463169 / FF0041 / FIL IM (LU)

3 Displays the Ethical-Dynamical Ratio calculated according to standard criteria. The maximum value is 100. For more information visit EDA









Countries Branches Currencies