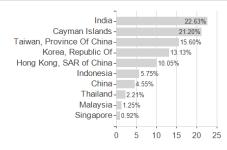

|                                                                                     | 0.00%         | -                                                  |  |

Austria, Germany, Switzerland, Luxembourg

<sup>1</sup> Important note on update status: The displayed date refers exclusively to the calculation of the NAV.
2 The Mountain-View Data Fund Rating calculates a computative ranking for funds using yield, volatility and trend data. For more information visit MVD Funds Rating



## Fidelity Fd.Asian Sp.Sit.Fd.I Acc SEK / LU1723463169 / FF0041 / FIL IM (LU)

3 Displays the Ethical-Dynamical Ratio calculated according to standard criteria. The maximum value is 100. For more information visit EDA









Countries Branches Currencies