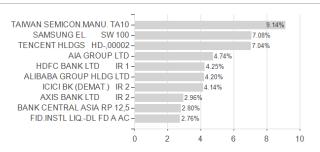

|                                                                                     | 0.00%         | -                                                  |  |

Austria, Germany, Switzerland, Luxembourg

<sup>1</sup> Important note on update status: The displayed date refers exclusively to the calculation of the NAV.
2 The Mountain-View Data Fund Rating calculates a computative ranking for funds using yield, volatility and trend data. For more information visit MVD Funds Rating



## Fidelity Fd.Asian Sp.Sit.Fd.I Acc SEK / LU1723463169 / FF0041 / FIL IM (LU)

3 Displays the Ethical-Dynamical Ratio calculated according to standard criteria. The maximum value is 100. For more information visit EDA









Countries Branches Currencies