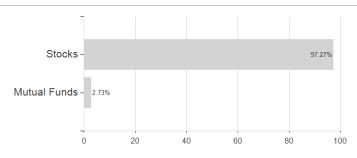

|                                                                                     | 0.00%         | -                                                  |  |

Austria, Germany, Switzerland, Luxembourg

<sup>1</sup> Important note on update status: The displayed date refers exclusively to the calculation of the NAV.
2 The Mountain-View Data Fund Rating calculates a computative ranking for funds using yield, volatility and trend data. For more information visit MVD Funds Rating



## Fidelity Fd.Asian Sp.Sit.Fd.I Acc SEK / LU1723463169 / FF0041 / FIL IM (LU)

3 Displays the Ethical-Dynamical Ratio calculated according to standard criteria. The maximum value is 100. For more information visit EDA









Countries Branches Currencies