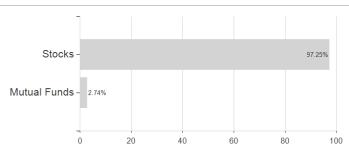

%

0.00%

0.00%

0.00%

## Fidelity Fd.Asian Sp.Sit.Fd.A Acc SEK / LU1723455900 / FF0039 / FIL IM (LU)



Worst month

Best month

Maximum loss

Austria, Germany, Switzerland, Luxembourg

-3.12%

-3.48%

6.01%

-10.41%

-3.48%

6.49%

-10.41%

-3.48%

6.49%

-10.41%

-10.88%

15.86%

-14.84%

<sup>1</sup> Important note on update status: The displayed date refers exclusively to the calculation of the NAV.
2 The Mountain-View Data Fund Rating calculates a computative ranking for funds using yield, volatility and trend data. For more information visit MVD Funds Rating



## Fidelity Fd.Asian Sp.Sit.Fd.A Acc SEK / LU1723455900 / FF0039 / FIL IM (LU)

3 Displays the Ethical-Dynamical Ratio calculated according to standard criteria. The maximum value is 100. For more information visit EDA









Countries Branches Currencies