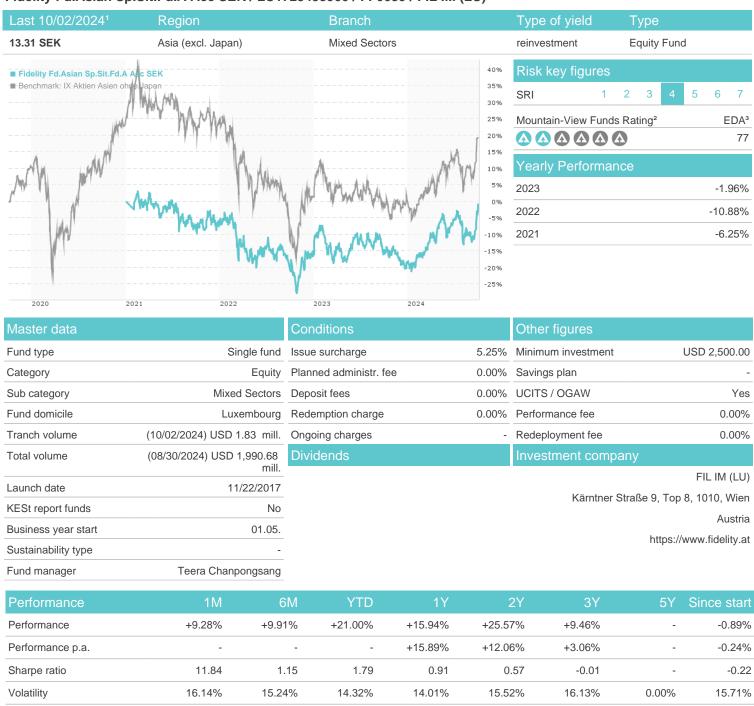

-10.88%

15.86%

-25.76%

-10.88%

15.86%

0.00%

0.00%

0.00%

## Fidelity Fd.Asian Sp.Sit.Fd.A Acc SEK / LU1723455900 / FF0039 / FIL IM (LU)

Worst month

Best month

Maximum loss

Austria, Germany, Switzerland, Luxembourg

-3.12%

-3.48%

6.01%

-10.41%

-3.48%

6.49%

-10.41%

-3.48%

6.49%

-10.41%

-10.88%

15.86%

-14.84%

<sup>1</sup> Important note on update status: The displayed date refers exclusively to the calculation of the NAV.
2 The Mountain-View Data Fund Rating calculates a computative ranking for funds using yield, volatility and trend data. For more information visit MVD Funds Rating