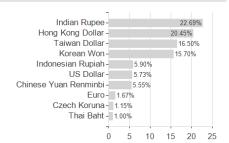

Asian Sp.Sit.Fd.A Acc SEK / LU1723455900 / FF0039 / FIL IM (LU)



Worst month

Best month

Maximum loss

Austria, Germany, Switzerland, Luxembourg

-3.12%

-3.48%

6.01%

-10.41%

-3.48%

6.49%

-10.41%

-3.48%

6.49%

-10.41%

-10.88%

15.86%

-14.84%

<sup>1</sup> Important note on update status: The displayed date refers exclusively to the calculation of the NAV.
2 The Mountain-View Data Fund Rating calculates a computative ranking for funds using yield, volatility and trend data. For more information visit MVD Funds Rating



## Fidelity Fd.Asian Sp.Sit.Fd.A Acc SEK / LU1723455900 / FF0039 / FIL IM (LU)

3 Displays the Ethical-Dynamical Ratio calculated according to standard criteria. The maximum value is 100. For more information visit EDA









Countries Branches Currencies