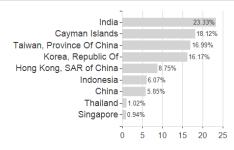

Fd.Asian Sp.Sit.Fd.A Acc SEK / LU1723455900 / FF0039 / FIL IM (LU)



Worst month

Best month

Maximum loss

Austria, Germany, Switzerland, Luxembourg

-3.12%

-3.48%

6.01%

-10.41%

-3.48%

6.49%

-10.41%

-3.48%

6.49%

-10.41%

-10.88%

15.86%

-14.84%

<sup>1</sup> Important note on update status: The displayed date refers exclusively to the calculation of the NAV.
2 The Mountain-View Data Fund Rating calculates a computative ranking for funds using yield, volatility and trend data. For more information visit MVD Funds Rating



## Fidelity Fd.Asian Sp.Sit.Fd.A Acc SEK / LU1723455900 / FF0039 / FIL IM (LU)

3 Displays the Ethical-Dynamical Ratio calculated according to standard criteria. The maximum value is 100. For more information visit EDA









Countries Branches Currencies