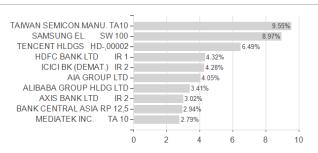

0.00%

0.00%

0.00%

## Fidelity Fd.Asian Sp.Sit.Fd.A Acc SEK / LU1723455900 / FF0039 / FIL IM (LU)



Worst month

Best month

Maximum loss

Austria, Germany, Switzerland, Luxembourg

-3.12%

-3.48%

6.01%

-10.41%

-3.48%

6.49%

-10.41%

-3.48%

6.49%

-10.41%

-10.88%

15.86%

-14.84%

<sup>1</sup> Important note on update status: The displayed date refers exclusively to the calculation of the NAV.
2 The Mountain-View Data Fund Rating calculates a computative ranking for funds using yield, volatility and trend data. For more information visit MVD Funds Rating



## Fidelity Fd.Asian Sp.Sit.Fd.A Acc SEK / LU1723455900 / FF0039 / FIL IM (LU)

3 Displays the Ethical-Dynamical Ratio calculated according to standard criteria. The maximum value is 100. For more information visit EDA









Countries Branches Currencies