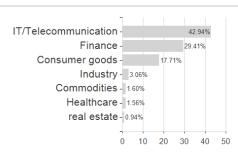

d.Asian Sp.Sit.Fd.A Acc SEK / LU1723455900 / FF0039 / FIL IM (LU)



Worst month

Best month

Maximum loss

Austria, Germany, Switzerland, Luxembourg

-3.12%

-3.48%

6.01%

-10.41%

-3.48%

6.49%

-10.41%

-3.48%

6.49%

-10.41%

-10.88%

15.86%

-14.84%

<sup>1</sup> Important note on update status: The displayed date refers exclusively to the calculation of the NAV.
2 The Mountain-View Data Fund Rating calculates a computative ranking for funds using yield, volatility and trend data. For more information visit MVD Funds Rating



## Fidelity Fd.Asian Sp.Sit.Fd.A Acc SEK / LU1723455900 / FF0039 / FIL IM (LU)

3 Displays the Ethical-Dynamical Ratio calculated according to standard criteria. The maximum value is 100. For more information visit EDA









Countries Branches Currencies