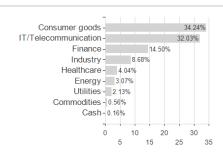

# BNPP F.China Eq.C.RH EUR / LU2192434210 / A3E009 / BNP PARIBAS AM (LU)



#### Distribution permission

Austria, Germany, Switzerland, Czech Republic

<sup>1</sup> Important note on update status: The displayed date refers exclusively to the calculation of the NAV.
2 The Mountain-View Data Fund Rating calculates a computative ranking for funds using yield, volatility and trend data. For more information visit MVD Funds Rating

<sup>3</sup> Displays the Ethical-Dynamical Ratio calculated according to standard criteria. The maximum value is 100. For more information visit EDA



# BNPP F.China Eq.C.RH EUR / LU2192434210 / A3E009 / BNP PARIBAS AM (LU)



### Largest positions



**Branches** Currencies Countries



20



100