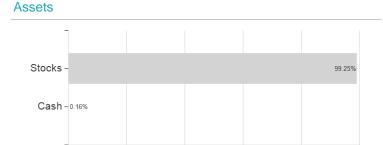

# BNPP F.China Eq.C.RH EUR / LU2192434210 / A3E009 / BNP PARIBAS AM (LU)



#### Distribution permission

Austria, Germany, Switzerland, Czech Republic

<sup>1</sup> Important note on update status: The displayed date refers exclusively to the calculation of the NAV.
2 The Mountain-View Data Fund Rating calculates a computative ranking for funds using yield, volatility and trend data. For more information visit MVD Funds Rating

<sup>3</sup> Displays the Ethical-Dynamical Ratio calculated according to standard criteria. The maximum value is 100. For more information visit EDA



# BNPP F.China Eq.C.RH EUR / LU2192434210 / A3E009 / BNP PARIBAS AM (LU)



### Largest positions



**Branches** Currencies Countries



20



100