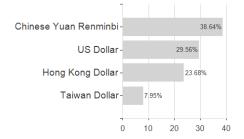

# BNPP F.China Eq.C.RH EUR / LU2192434210 / A3E009 / BNP PARIBAS AM (LU)



#### Distribution permission

Austria, Germany, Switzerland, Czech Republic

<sup>1</sup> Important note on update status: The displayed date refers exclusively to the calculation of the NAV.
2 The Mountain-View Data Fund Rating calculates a computative ranking for funds using yield, volatility and trend data. For more information visit MVD Funds Rating

<sup>3</sup> Displays the Ethical-Dynamical Ratio calculated according to standard criteria. The maximum value is 100. For more information visit EDA



# BNPP F.China Eq.C.RH EUR / LU2192434210 / A3E009 / BNP PARIBAS AM (LU)



### Largest positions



**Branches** Currencies Countries



20



100