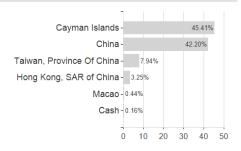

# BNPP F.China Eq.C.RH EUR / LU2192434210 / A3E009 / BNP PARIBAS AM (LU)



#### Distribution permission

Austria, Germany, Switzerland, Czech Republic

<sup>1</sup> Important note on update status: The displayed date refers exclusively to the calculation of the NAV.
2 The Mountain-View Data Fund Rating calculates a computative ranking for funds using yield, volatility and trend data. For more information visit MVD Funds Rating

<sup>3</sup> Displays the Ethical-Dynamical Ratio calculated according to standard criteria. The maximum value is 100. For more information visit EDA



# BNPP F.China Eq.C.RH EUR / LU2192434210 / A3E009 / BNP PARIBAS AM (LU)



### Largest positions



**Branches** Currencies Countries



20



100