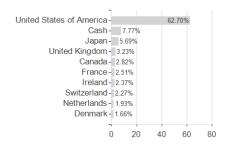

|

#### Distribution permission

Germany, Czech Republic

Launch date

KESt report funds

Business year start

Sustainability type

Fund manager

9/29/2022

Yes

01.09.

Ethics/ecology

<sup>1</sup> Important note on update status: The displayed date refers exclusively to the calculation of the NAV.
2 The Mountain-View Data Fund Rating calculates a computative ranking for funds using yield, volatility and trend data. For more information visit MVD Funds Rating

<sup>3</sup> Displays the Ethical-Dynamical Ratio calculated according to standard criteria. The maximum value is 100. For more information visit EDA





# Finreon SGKB Tail R.Contr.(Wld)ESG KHE / DE000A3DQ2A5 / A3DQ2A / Universal-Investment

#### Assessment Structure



40

# Largest positions



Countries Branches Currencies



20



100