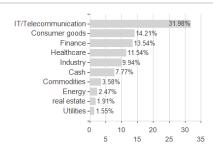

#### Distribution permission

Germany, Czech Republic

Launch date

KESt report funds

Business year start

Sustainability type

Fund manager

9/29/2022

Yes

01.09.

Ethics/ecology

<sup>1</sup> Important note on update status: The displayed date refers exclusively to the calculation of the NAV.
2 The Mountain-View Data Fund Rating calculates a computative ranking for funds using yield, volatility and trend data. For more information visit MVD Funds Rating

<sup>3</sup> Displays the Ethical-Dynamical Ratio calculated according to standard criteria. The maximum value is 100. For more information visit EDA





# Finreon SGKB Tail R.Contr.(Wld)ESG KHE / DE000A3DQ2A5 / A3DQ2A / Universal-Investment

#### Assessment Structure



40

# Largest positions



Countries Branches Currencies



20



100