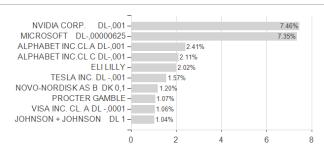

.09% | 0.00%  | 0.00% | -           |

#### Distribution permission

Germany, Czech Republic

Launch date

KESt report funds

Business year start

Sustainability type

Fund manager

9/29/2022

Yes

01.09.

Ethics/ecology

<sup>1</sup> Important note on update status: The displayed date refers exclusively to the calculation of the NAV.
2 The Mountain-View Data Fund Rating calculates a computative ranking for funds using yield, volatility and trend data. For more information visit MVD Funds Rating

<sup>3</sup> Displays the Ethical-Dynamical Ratio calculated according to standard criteria. The maximum value is 100. For more information visit EDA





# Finreon SGKB Tail R.Contr.(Wld)ESG KHE / DE000A3DQ2A5 / A3DQ2A / Universal-Investment

#### Assessment Structure



40

# Largest positions



Countries Branches Currencies



20



100