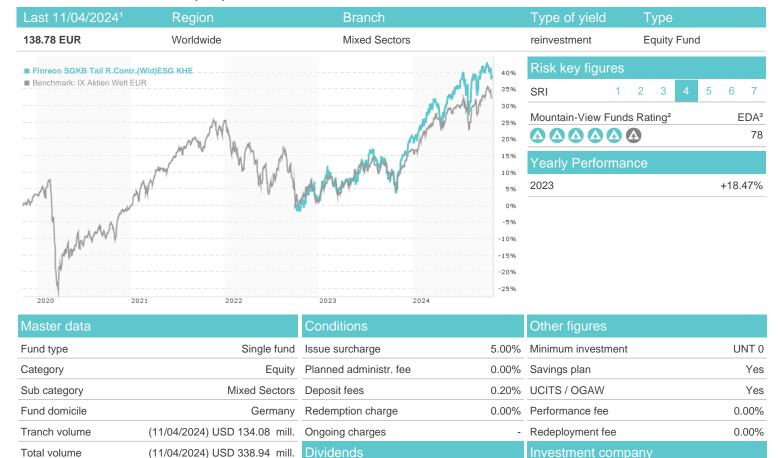

Germany

https://www.universal-investment.com

| Performance      | 1M     | 6M     | YTD     | 1Y      | 2Y      | 3Y     | 5Y    | Since start |
|------------------|--------|--------|---------|---------|---------|--------|-------|-------------|
| Performance      | -1.24% | +6.85% | +14.79% | +25.96% | +37.61% | -      | -     | +38.78%     |
| Performance p.a. | -      | -      | -       | +26.04% | +17.28% | -      | -     | +16.88%     |
| Sharpe ratio     | -1.92  | 0.91   | 1.29    | 2.11    | 1.18    | -      | -     | 1.14        |
| Volatility       | 8.73%  | 12.19% | 11.42%  | 10.94%  | 12.06%  | 0.00%  | 0.00% | 12.10%      |
| Worst month      | -      | -2.36% | -3.97%  | -3.97%  | -5.10%  | -5.10% | 0.00% | -5.10%      |
| Best month       | -      | 4.31%  | 4.56%   | 9.87%   | 9.87%   | 9.87%  | 0.00% | 9.87%       |
| Maximum loss     | -3.16% | -8.96% | -8.96%  | -8.96%  | -11.09% | 0.00%  | 0.00% | -           |