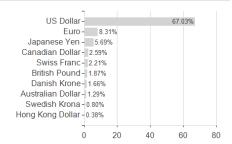

stribution permission

Germany, Czech Republic

Launch date

KESt report funds

Business year start

Sustainability type

Fund manager

9/29/2022

Yes

01.09.

Ethics/ecology

<sup>1</sup> Important note on update status: The displayed date refers exclusively to the calculation of the NAV.
2 The Mountain-View Data Fund Rating calculates a computative ranking for funds using yield, volatility and trend data. For more information visit MVD Funds Rating

<sup>3</sup> Displays the Ethical-Dynamical Ratio calculated according to standard criteria. The maximum value is 100. For more information visit EDA





# Finreon SGKB Tail R.Contr.(Wld)ESG KHE / DE000A3DQ2A5 / A3DQ2A / Universal-Investment

#### Assessment Structure



40

# Largest positions



Countries Branches Currencies



20



100