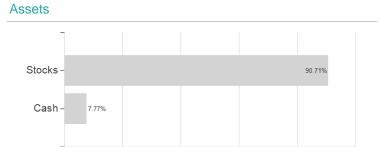

% | -8.96%  | -8.96%  | -11.09% | 0.00%  | 0.00% | -           |

#### Distribution permission

Germany, Czech Republic

Launch date

KESt report funds

Business year start

Sustainability type

Fund manager

9/29/2022

Yes

01.09.

Ethics/ecology

<sup>1</sup> Important note on update status: The displayed date refers exclusively to the calculation of the NAV.
2 The Mountain-View Data Fund Rating calculates a computative ranking for funds using yield, volatility and trend data. For more information visit MVD Funds Rating

<sup>3</sup> Displays the Ethical-Dynamical Ratio calculated according to standard criteria. The maximum value is 100. For more information visit EDA





# Finreon SGKB Tail R.Contr.(Wld)ESG KHE / DE000A3DQ2A5 / A3DQ2A / Universal-Investment

#### Assessment Structure



40

# Largest positions



Countries Branches Currencies



20



100