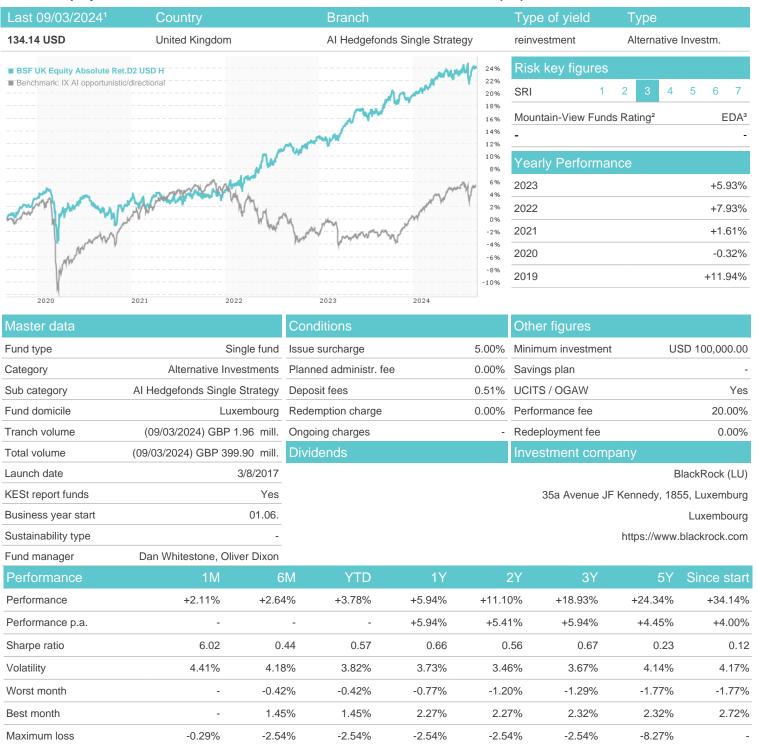

## BSF UK Equity Absolute Ret.D2 USD H / LU1567864464 / A2DLYZ / BlackRock (LU)



## Distribution permission

Austria, Germany, Switzerland

<sup>1</sup> Important note on update status: The displayed date refers exclusively to the calculation of the NAV.
2 The Mountain-View Data Fund Rating calculates a computative ranking for funds using yield, volatility and trend data. For more information visit MVD Funds Rating

<sup>3</sup> Displays the Ethical-Dynamical Ratio calculated according to standard criteria. The maximum value is 100. For more information visit EDA



## BSF UK Equity Absolute Ret.D2 USD H / LU1567864464 / A2DLYZ / BlackRock (LU)



20