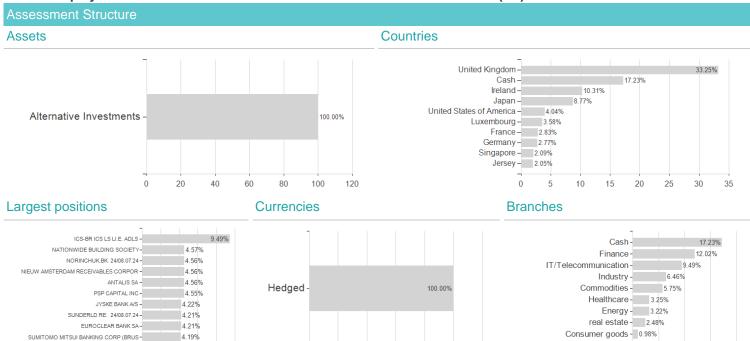

## BSF UK Equity Absolute Ret.D2 USD H / LU1567864464 / A2DLYZ / BlackRock (LU)

20