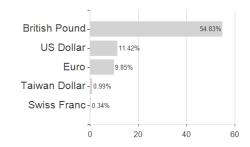

# BSF UK Equity Absolute Ret.D2 GBP / LU1430596426 / A2AL04 / BlackRock (LU)

Currencies