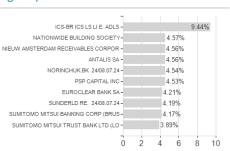

## BSF UK Equity Absolute Ret.D2 GBP / LU1430596426 / A2AL04 / BlackRock (LU)



#### Distribution permission

Austria, Germany, Switzerland

<sup>1</sup> Important note on update status: The displayed date refers exclusively to the calculation of the NAV.
2 The Mountain-View Data Fund Rating calculates a computative ranking for funds using yield, volatility and trend data. For more information visit MVD Funds Rating

<sup>3</sup> Displays the Ethical-Dynamical Ratio calculated according to standard criteria. The maximum value is 100. For more information visit EDA



# BSF UK Equity Absolute Ret.D2 GBP / LU1430596426 / A2AL04 / BlackRock (LU)

Currencies





### Countries



**Branches** 

## Largest positions