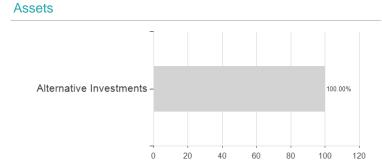

## BSF UK Equity Absolute Ret.D2 GBP / LU1430596426 / A2AL04 / BlackRock (LU)



#### Distribution permission

Austria, Germany, Switzerland

<sup>1</sup> Important note on update status: The displayed date refers exclusively to the calculation of the NAV.
2 The Mountain-View Data Fund Rating calculates a computative ranking for funds using yield, volatility and trend data. For more information visit MVD Funds Rating

<sup>3</sup> Displays the Ethical-Dynamical Ratio calculated according to standard criteria. The maximum value is 100. For more information visit EDA



# BSF UK Equity Absolute Ret.D2 GBP / LU1430596426 / A2AL04 / BlackRock (LU)

Currencies





### Countries



**Branches** 

## Largest positions