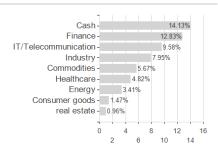

## BSF UK Equity Absolute Ret.D2 GBP / LU1430596426 / A2AL04 / BlackRock (LU)



#### Distribution permission

Austria, Germany, Switzerland

<sup>1</sup> Important note on update status: The displayed date refers exclusively to the calculation of the NAV.
2 The Mountain-View Data Fund Rating calculates a computative ranking for funds using yield, volatility and trend data. For more information visit MVD Funds Rating

<sup>3</sup> Displays the Ethical-Dynamical Ratio calculated according to standard criteria. The maximum value is 100. For more information visit EDA



# BSF UK Equity Absolute Ret.D2 GBP / LU1430596426 / A2AL04 / BlackRock (LU)

Currencies





### Countries



**Branches** 

## Largest positions