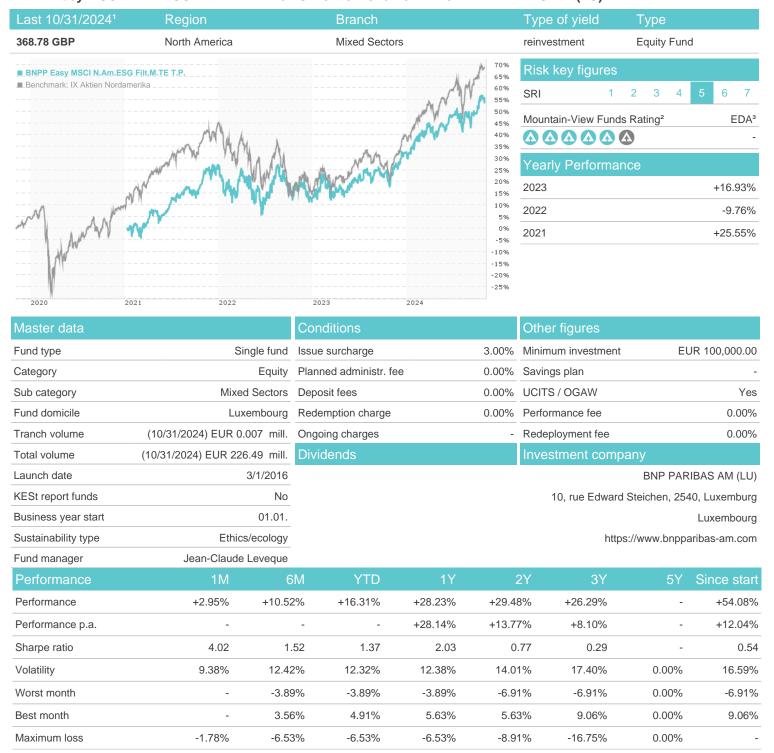

## BNPP Easy MSCI N.Am.ESG Filt.M.TE T.P. / LU1291104732 / A3EAP7 / BNP PARIBAS AM (LU)

## Distribution permission

Austria, Germany, Switzerland, Luxembourg, Czech Republic

<sup>1</sup> Important note on update status: The displayed date refers exclusively to the calculation of the NAV.
2 The Mountain-View Data Fund Rating calculates a computative ranking for funds using yield, volatility and trend data. For more information visit MVD Funds Rating

<sup>3</sup> Displays the Ethical-Dynamical Ratio calculated according to standard criteria. The maximum value is 100. For more information visit EDA

China - 0.13%

Chile - 0.01%

40 20

60 80 100

Switzerland - 0.09%