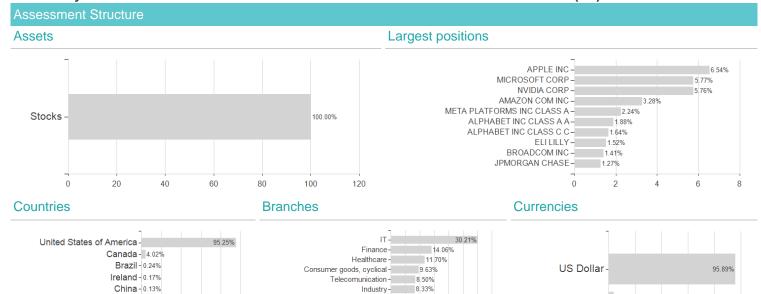

<sup>3</sup> Displays the Ethical-Dynamical Ratio calculated according to standard criteria. The maximum value is 100. For more information visit EDA

China - 0.13%

Chile - 0.01%

40 20

60 80 100

Switzerland - 0.09%

United Kingdom - 0.07% Zambia - 0.02%

Canadian Dollar - 4.11%

## BNPP Easy MSCI N.Am.ESG Filt.M.TE T.P. / LU1291104732 / A3EAP7 / BNP PARIBAS AM (LU)

Basic Consumer Goods - 5.86%

Energy - 4.24% Commodities - 2.75%

0 10

20 15

various sectors - 2.37%