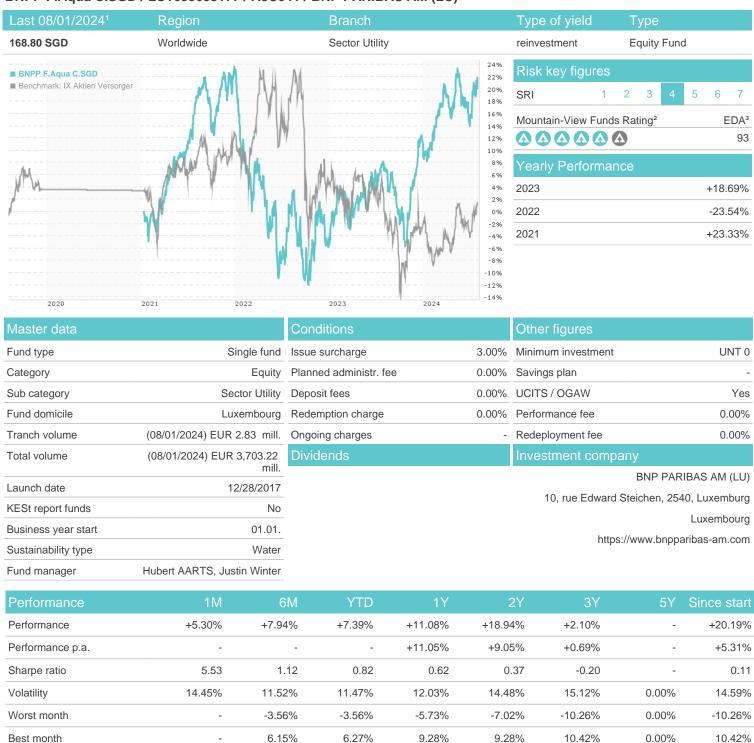

## BNPP F.Aqua C.SGD / LU1695653177 / A3C041 / BNP PARIBAS AM (LU)

Maximum loss

Austria, Germany, Switzerland, Luxembourg

-1.90%

-7.62%

-7.62%

-12.77%

-14.99%

-28.85%

0.00%

<sup>1</sup> Important note on update status: The displayed date refers exclusively to the calculation of the NAV.
2 The Mountain-View Data Fund Rating calculates a computative ranking for funds using yield, volatility and trend data. For more information visit MVD Funds Rating

## BNPP F.Aqua C.SGD / LU1695653177 / A3C041 / BNP PARIBAS AM (LU)

3 Displays the Ethical-Dynamical Ratio calculated according to standard criteria. The maximum value is 100. For more information visit EDA