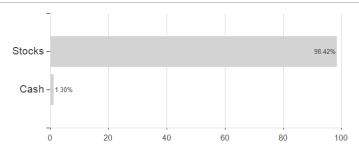

## BNPP F.Aqua C.SGD / LU1695653177 / A3C041 / BNP PARIBAS AM (LU)



Maximum loss

Austria, Germany, Switzerland, Luxembourg

-1.90%

-7.62%

-7.62%

-12.77%

-14.99%

-28.85%

0.00%

<sup>1</sup> Important note on update status: The displayed date refers exclusively to the calculation of the NAV.
2 The Mountain-View Data Fund Rating calculates a computative ranking for funds using yield, volatility and trend data. For more information visit MVD Funds Rating





## BNPP F.Aqua C.SGD / LU1695653177 / A3C041 / BNP PARIBAS AM (LU)

3 Displays the Ethical-Dynamical Ratio calculated according to standard criteria. The maximum value is 100. For more information visit EDA









Countries **Branches** Currencies