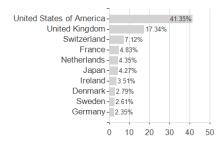

## BNPP F.Aqua C.SGD / LU1695653177 / A3C041 / BNP PARIBAS AM (LU)



Maximum loss

Austria, Germany, Switzerland, Luxembourg

-1.90%

-7.62%

-7.62%

-12.77%

-14.99%

-28.85%

0.00%

<sup>1</sup> Important note on update status: The displayed date refers exclusively to the calculation of the NAV.
2 The Mountain-View Data Fund Rating calculates a computative ranking for funds using yield, volatility and trend data. For more information visit MVD Funds Rating





## BNPP F.Aqua C.SGD / LU1695653177 / A3C041 / BNP PARIBAS AM (LU)

3 Displays the Ethical-Dynamical Ratio calculated according to standard criteria. The maximum value is 100. For more information visit EDA









Countries **Branches** Currencies