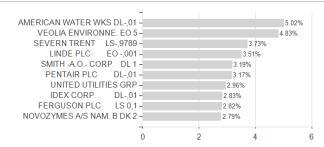

## BNPP F.Aqua C.SGD / LU1695653177 / A3C041 / BNP PARIBAS AM (LU)



Maximum loss

Austria, Germany, Switzerland, Luxembourg

-1.90%

-7.62%

-7.62%

-12.77%

-14.99%

-28.85%

0.00%

<sup>1</sup> Important note on update status: The displayed date refers exclusively to the calculation of the NAV.
2 The Mountain-View Data Fund Rating calculates a computative ranking for funds using yield, volatility and trend data. For more information visit MVD Funds Rating





## BNPP F.Aqua C.SGD / LU1695653177 / A3C041 / BNP PARIBAS AM (LU)

3 Displays the Ethical-Dynamical Ratio calculated according to standard criteria. The maximum value is 100. For more information visit EDA









Countries **Branches** Currencies