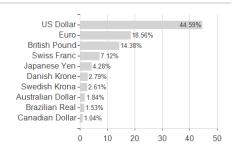

## BNPP F.Aqua C.SGD / LU1695653177 / A3C041 / BNP PARIBAS AM (LU)



Maximum loss

Austria, Germany, Switzerland, Luxembourg

-1.90%

-7.62%

-7.62%

-12.77%

-14.99%

-28.85%

0.00%

<sup>1</sup> Important note on update status: The displayed date refers exclusively to the calculation of the NAV.
2 The Mountain-View Data Fund Rating calculates a computative ranking for funds using yield, volatility and trend data. For more information visit MVD Funds Rating





## BNPP F.Aqua C.SGD / LU1695653177 / A3C041 / BNP PARIBAS AM (LU)

3 Displays the Ethical-Dynamical Ratio calculated according to standard criteria. The maximum value is 100. For more information visit EDA









Countries **Branches** Currencies