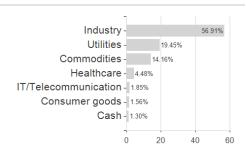

## BNPP F.Aqua C.SGD / LU1695653177 / A3C041 / BNP PARIBAS AM (LU)



Maximum loss

Austria, Germany, Switzerland, Luxembourg

-1.90%

-7.62%

-7.62%

-12.77%

-14.99%

-28.85%

0.00%

<sup>1</sup> Important note on update status: The displayed date refers exclusively to the calculation of the NAV.
2 The Mountain-View Data Fund Rating calculates a computative ranking for funds using yield, volatility and trend data. For more information visit MVD Funds Rating





## BNPP F.Aqua C.SGD / LU1695653177 / A3C041 / BNP PARIBAS AM (LU)

3 Displays the Ethical-Dynamical Ratio calculated according to standard criteria. The maximum value is 100. For more information visit EDA









Countries **Branches** Currencies