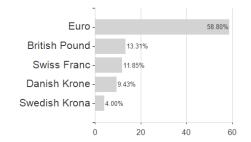

## BGF European Special Situati.F.I4 EUR / LU2127175094 / A2P02D / BlackRock (LU)



## Distribution permission

Austria, Germany, Switzerland, Luxembourg, Czech Republic

<sup>1</sup> Important note on update status: The displayed date refers exclusively to the calculation of the NAV.
2 The Mountain-View Data Fund Rating calculates a computative ranking for funds using yield, volatility and trend data. For more information visit MVD Funds Rating

<sup>3</sup> Displays the Ethical-Dynamical Ratio calculated according to standard criteria. The maximum value is 100. For more information visit EDA



# BGF European Special Situati.F.I4 EUR / LU2127175094 / A2P02D / BlackRock (LU)

#### Assessment Structure

0



40

## Largest positions



Countries Branches Currencies



20



100