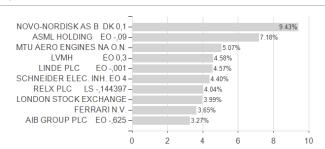

## BGF European Special Situati.F.I4 EUR / LU2127175094 / A2P02D / BlackRock (LU)



## Distribution permission

Austria, Germany, Switzerland, Luxembourg, Czech Republic

<sup>1</sup> Important note on update status: The displayed date refers exclusively to the calculation of the NAV.
2 The Mountain-View Data Fund Rating calculates a computative ranking for funds using yield, volatility and trend data. For more information visit MVD Funds Rating

<sup>3</sup> Displays the Ethical-Dynamical Ratio calculated according to standard criteria. The maximum value is 100. For more information visit EDA



# BGF European Special Situati.F.I4 EUR / LU2127175094 / A2P02D / BlackRock (LU)

#### Assessment Structure

0



40

## Largest positions



Countries Branches Currencies



20



100