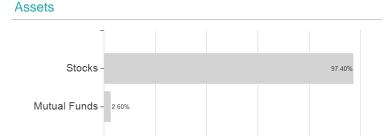

## BGF European Special Situati.F.I4 EUR / LU2127175094 / A2P02D / BlackRock (LU)



## Distribution permission

Austria, Germany, Switzerland, Luxembourg, Czech Republic

<sup>1</sup> Important note on update status: The displayed date refers exclusively to the calculation of the NAV.
2 The Mountain-View Data Fund Rating calculates a computative ranking for funds using yield, volatility and trend data. For more information visit MVD Funds Rating

<sup>3</sup> Displays the Ethical-Dynamical Ratio calculated according to standard criteria. The maximum value is 100. For more information visit EDA



# BGF European Special Situati.F.I4 EUR / LU2127175094 / A2P02D / BlackRock (LU)

#### Assessment Structure

0



40

## Largest positions



Countries Branches Currencies



20



100