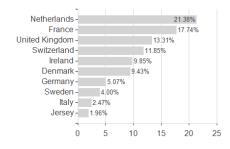

## BGF European Special Situati.F.I4 EUR / LU2127175094 / A2P02D / BlackRock (LU)



## Distribution permission

Austria, Germany, Switzerland, Luxembourg, Czech Republic

<sup>1</sup> Important note on update status: The displayed date refers exclusively to the calculation of the NAV.
2 The Mountain-View Data Fund Rating calculates a computative ranking for funds using yield, volatility and trend data. For more information visit MVD Funds Rating

<sup>3</sup> Displays the Ethical-Dynamical Ratio calculated according to standard criteria. The maximum value is 100. For more information visit EDA



# BGF European Special Situati.F.I4 EUR / LU2127175094 / A2P02D / BlackRock (LU)

#### Assessment Structure

0



40

## Largest positions



Countries Branches Currencies



20



100