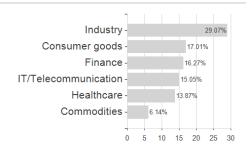

## BGF European Special Situati.F.I4 EUR / LU2127175094 / A2P02D / BlackRock (LU)



## Distribution permission

Austria, Germany, Switzerland, Luxembourg, Czech Republic

<sup>1</sup> Important note on update status: The displayed date refers exclusively to the calculation of the NAV.
2 The Mountain-View Data Fund Rating calculates a computative ranking for funds using yield, volatility and trend data. For more information visit MVD Funds Rating

<sup>3</sup> Displays the Ethical-Dynamical Ratio calculated according to standard criteria. The maximum value is 100. For more information visit EDA



# BGF European Special Situati.F.I4 EUR / LU2127175094 / A2P02D / BlackRock (LU)

#### Assessment Structure

0



40

## Largest positions



Countries Branches Currencies



20



100