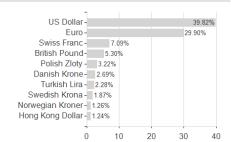

### R-RAMRO-1 / AT0000A2VCW2 / 0A2VCW / Raiffeisen KAG



Austria, Czech Republic

<sup>1</sup> Important note on update status: The displayed date refers exclusively to the calculation of the NAV.
2 The Mountain-View Data Fund Rating calculates a computative ranking for funds using yield, volatility and trend data. For more information visit MVD Funds Rating

<sup>3</sup> Displays the Ethical-Dynamical Ratio calculated according to standard criteria. The maximum value is 100. For more information visit EDA





## R-RAMRO-1 / AT0000A2VCW2 / 0A2VCW / Raiffeisen KAG



# Largest positions



### Countries **Branches** Currencies



20



100