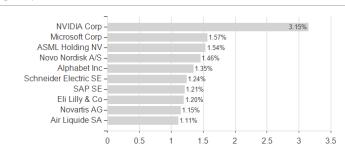

### R-RAMRO-1 / AT0000A2VCW2 / 0A2VCW / Raiffeisen KAG



Austria, Czech Republic

<sup>1</sup> Important note on update status: The displayed date refers exclusively to the calculation of the NAV.
2 The Mountain-View Data Fund Rating calculates a computative ranking for funds using yield, volatility and trend data. For more information visit MVD Funds Rating

<sup>3</sup> Displays the Ethical-Dynamical Ratio calculated according to standard criteria. The maximum value is 100. For more information visit EDA





## R-RAMRO-1 / AT0000A2VCW2 / 0A2VCW / Raiffeisen KAG



# Largest positions



### Countries **Branches** Currencies



20



100