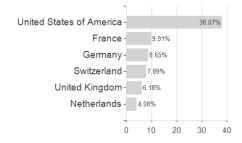

### R-RAMRO-1 / AT0000A2VCW2 / 0A2VCW / Raiffeisen KAG



Austria, Czech Republic

<sup>1</sup> Important note on update status: The displayed date refers exclusively to the calculation of the NAV.
2 The Mountain-View Data Fund Rating calculates a computative ranking for funds using yield, volatility and trend data. For more information visit MVD Funds Rating

<sup>3</sup> Displays the Ethical-Dynamical Ratio calculated according to standard criteria. The maximum value is 100. For more information visit EDA





## R-RAMRO-1 / AT0000A2VCW2 / 0A2VCW / Raiffeisen KAG



# Largest positions



### Countries **Branches** Currencies



20



100