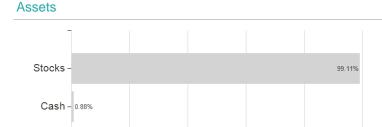

### R-RAMRO-1 / AT0000A2VCW2 / 0A2VCW / Raiffeisen KAG



Austria, Czech Republic

<sup>1</sup> Important note on update status: The displayed date refers exclusively to the calculation of the NAV.
2 The Mountain-View Data Fund Rating calculates a computative ranking for funds using yield, volatility and trend data. For more information visit MVD Funds Rating

<sup>3</sup> Displays the Ethical-Dynamical Ratio calculated according to standard criteria. The maximum value is 100. For more information visit EDA





## R-RAMRO-1 / AT0000A2VCW2 / 0A2VCW / Raiffeisen KAG



# Largest positions



### Countries **Branches** Currencies



20



100