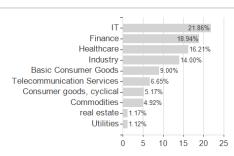

### R-RAMRO-1 / AT0000A2VCW2 / 0A2VCW / Raiffeisen KAG



Austria, Czech Republic

<sup>1</sup> Important note on update status: The displayed date refers exclusively to the calculation of the NAV.
2 The Mountain-View Data Fund Rating calculates a computative ranking for funds using yield, volatility and trend data. For more information visit MVD Funds Rating

<sup>3</sup> Displays the Ethical-Dynamical Ratio calculated according to standard criteria. The maximum value is 100. For more information visit EDA





## R-RAMRO-1 / AT0000A2VCW2 / 0A2VCW / Raiffeisen KAG



# Largest positions



### Countries **Branches** Currencies



20



100