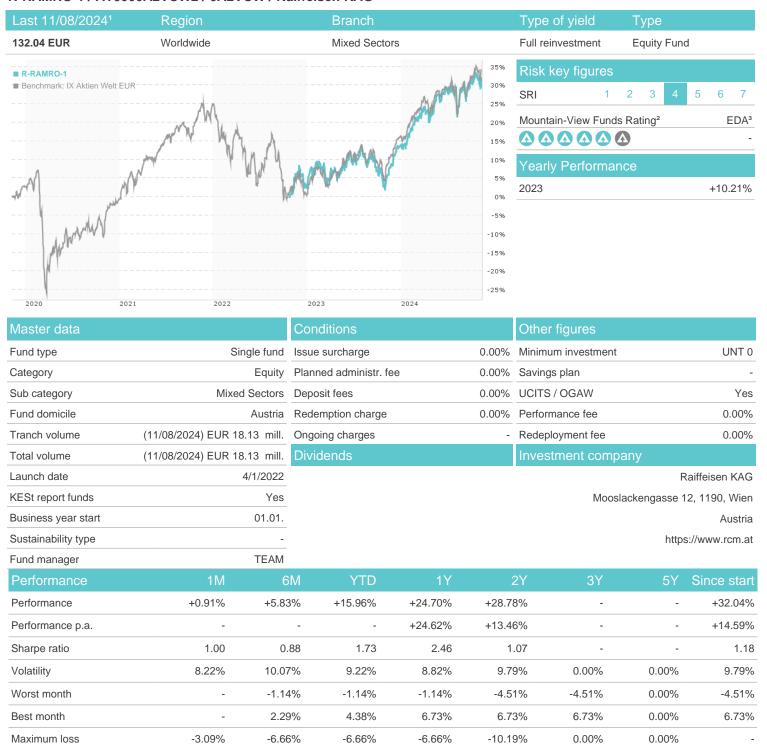

### R-RAMRO-1 / AT0000A2VCW2 / 0A2VCW / Raiffeisen KAG

Austria, Czech Republic

<sup>1</sup> Important note on update status: The displayed date refers exclusively to the calculation of the NAV.
2 The Mountain-View Data Fund Rating calculates a computative ranking for funds using yield, volatility and trend data. For more information visit MVD Funds Rating

## R-RAMRO-1 / AT0000A2VCW2 / 0A2VCW / Raiffeisen KAG