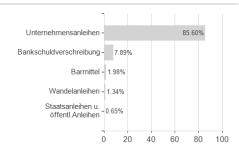

te Bond I4 EUR H / LU2259865686 / A2QHPM / BlackRock (LU)



## Distribution permission

Maximum loss

Austria, Germany, Switzerland, Luxembourg

-0.12%

-1.50%

-1.50%

-3.07%

-23.69%

-7.67%

0.00%

<sup>1</sup> Important note on update status: The displayed date refers exclusively to the calculation of the NAV.
2 The Mountain-View Data Fund Rating calculates a computative ranking for funds using yield, volatility and trend data. For more information visit MVD Funds Rating

<sup>3</sup> Displays the Ethical-Dynamical Ratio calculated according to standard criteria. The maximum value is 100. For more information visit EDA





# BGF Em.Mkts.Corporate Bond I4 EUR H / LU2259865686 / A2QHPM / BlackRock (LU)

#### Assessment Structure



# Largest positions



#### Countries



#### Issuer



80

100

## **Duration**



### Currencies