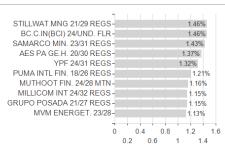

# BGF Em.Mkts.Corporate Bond I4 EUR H / LU2259865686 / A2QHPM / BlackRock (LU)



## Distribution permission

Maximum loss

Austria, Germany, Switzerland, Luxembourg

-0.12%

-1.50%

-1.50%

-3.07%

-23.69%

-7.67%

0.00%

<sup>1</sup> Important note on update status: The displayed date refers exclusively to the calculation of the NAV.
2 The Mountain-View Data Fund Rating calculates a computative ranking for funds using yield, volatility and trend data. For more information visit MVD Funds Rating

<sup>3</sup> Displays the Ethical-Dynamical Ratio calculated according to standard criteria. The maximum value is 100. For more information visit EDA





# BGF Em.Mkts.Corporate Bond I4 EUR H / LU2259865686 / A2QHPM / BlackRock (LU)

#### Assessment Structure



# Largest positions



#### Countries



#### Issuer



80

100

## **Duration**



### Currencies