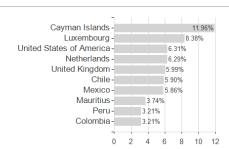

Em.Mkts.Corporate Bond I4 EUR H / LU2259865686 / A2QHPM / BlackRock (LU)



## Distribution permission

Maximum loss

Austria, Germany, Switzerland, Luxembourg

-0.12%

-1.50%

-1.50%

-3.07%

-23.69%

-7.67%

0.00%

<sup>1</sup> Important note on update status: The displayed date refers exclusively to the calculation of the NAV.
2 The Mountain-View Data Fund Rating calculates a computative ranking for funds using yield, volatility and trend data. For more information visit MVD Funds Rating

<sup>3</sup> Displays the Ethical-Dynamical Ratio calculated according to standard criteria. The maximum value is 100. For more information visit EDA





# BGF Em.Mkts.Corporate Bond I4 EUR H / LU2259865686 / A2QHPM / BlackRock (LU)

#### Assessment Structure



# Largest positions



#### Countries



#### Issuer



80

100

## **Duration**



### Currencies