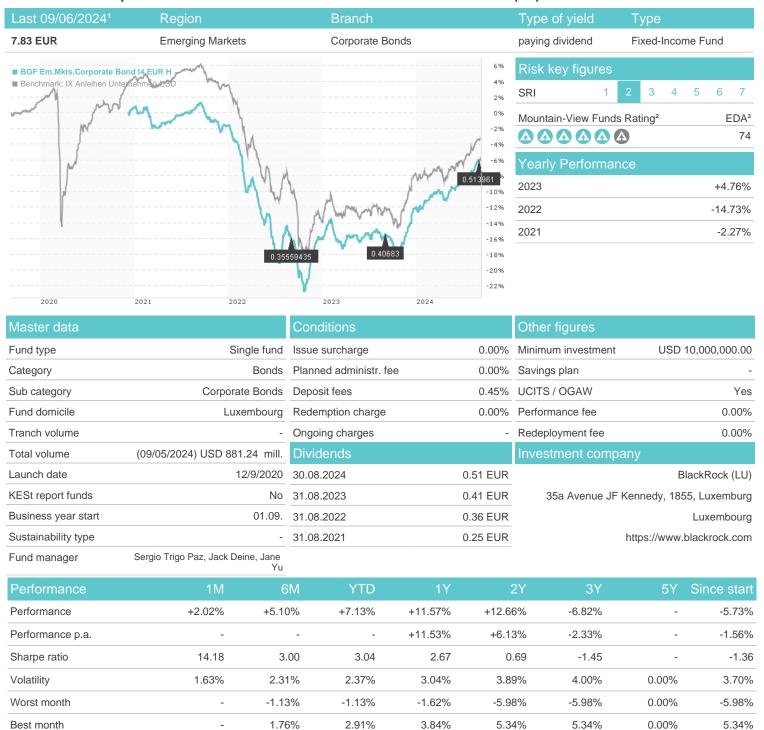

# BGF Em.Mkts.Corporate Bond I4 EUR H / LU2259865686 / A2QHPM / BlackRock (LU)

## Distribution permission

Maximum loss

Austria, Germany, Switzerland, Luxembourg

-0.12%

-1.50%

-1.50%

-3.07%

-23.69%

-7.67%

0.00%

<sup>1</sup> Important note on update status: The displayed date refers exclusively to the calculation of the NAV.
2 The Mountain-View Data Fund Rating calculates a computative ranking for funds using yield, volatility and trend data. For more information visit MVD Funds Rating

<sup>3</sup> Displays the Ethical-Dynamical Ratio calculated according to standard criteria. The maximum value is 100. For more information visit EDA