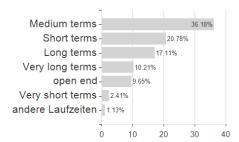

686 / A2QHPM / BlackRock (LU)



## Distribution permission

Maximum loss

Austria, Germany, Switzerland, Luxembourg

-0.12%

-1.50%

-1.50%

-3.07%

-23.69%

-7.67%

0.00%

<sup>1</sup> Important note on update status: The displayed date refers exclusively to the calculation of the NAV.
2 The Mountain-View Data Fund Rating calculates a computative ranking for funds using yield, volatility and trend data. For more information visit MVD Funds Rating

<sup>3</sup> Displays the Ethical-Dynamical Ratio calculated according to standard criteria. The maximum value is 100. For more information visit EDA





# BGF Em.Mkts.Corporate Bond I4 EUR H / LU2259865686 / A2QHPM / BlackRock (LU)

#### Assessment Structure



# Largest positions



#### Countries



#### Issuer



80

100

## **Duration**



### Currencies