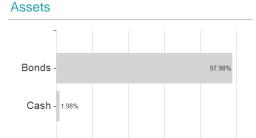

# BGF Em.Mkts.Corporate Bond I4 EUR H / LU2259865686 / A2QHPM / BlackRock (LU)



## Distribution permission

Maximum loss

Austria, Germany, Switzerland, Luxembourg

-0.12%

-1.50%

-1.50%

-3.07%

-23.69%

-7.67%

0.00%

<sup>1</sup> Important note on update status: The displayed date refers exclusively to the calculation of the NAV.
2 The Mountain-View Data Fund Rating calculates a computative ranking for funds using yield, volatility and trend data. For more information visit MVD Funds Rating

<sup>3</sup> Displays the Ethical-Dynamical Ratio calculated according to standard criteria. The maximum value is 100. For more information visit EDA





# BGF Em.Mkts.Corporate Bond I4 EUR H / LU2259865686 / A2QHPM / BlackRock (LU)

#### Assessment Structure



# Largest positions



#### Countries



#### Issuer



80

100

## **Duration**



### Currencies