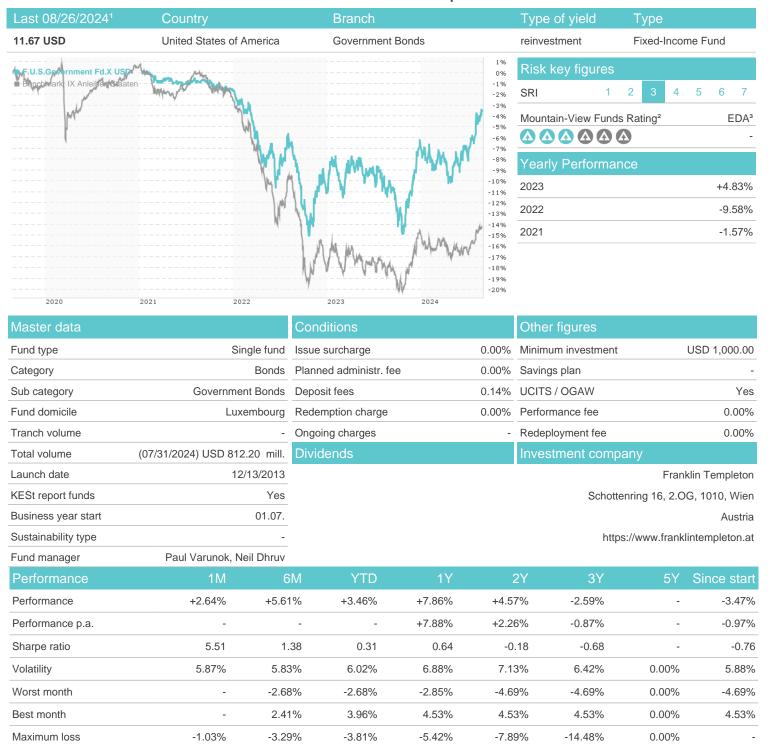

## F.U.S.Government Fd.X USD / LU0997717631 / A1W901 / Franklin Templeton

## Distribution permission

Austria, Germany, Switzerland

<sup>1</sup> Important note on update status: The displayed date refers exclusively to the calculation of the NAV.
2 The Mountain-View Data Fund Rating calculates a computative ranking for funds using yield, volatility and trend data. For more information visit MVD Funds Rating

<sup>3</sup> Displays the Ethical-Dynamical Ratio calculated according to standard criteria. The maximum value is 100. For more information visit EDA