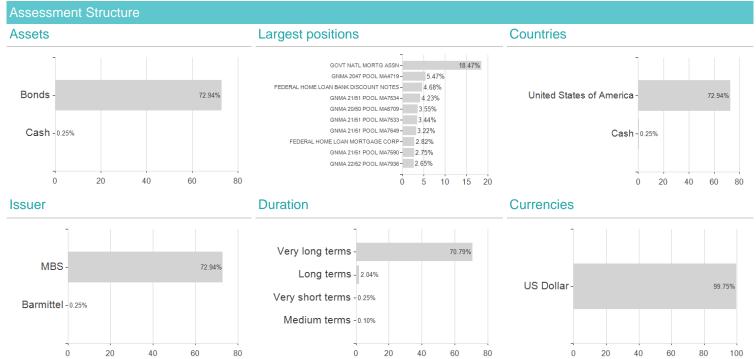

## F.U.S.Government Fd.X USD / LU0997717631 / A1W901 / Franklin Templeton



## Distribution permission

Austria, Germany, Switzerland

<sup>1</sup> Important note on update status: The displayed date refers exclusively to the calculation of the NAV.
2 The Mountain-View Data Fund Rating calculates a computative ranking for funds using yield, volatility and trend data. For more information visit MVD Funds Rating

<sup>3</sup> Displays the Ethical-Dynamical Ratio calculated according to standard criteria. The maximum value is 100. For more information visit EDA



## F.U.S.Government Fd.X USD / LU0997717631 / A1W901 / Franklin Templeton