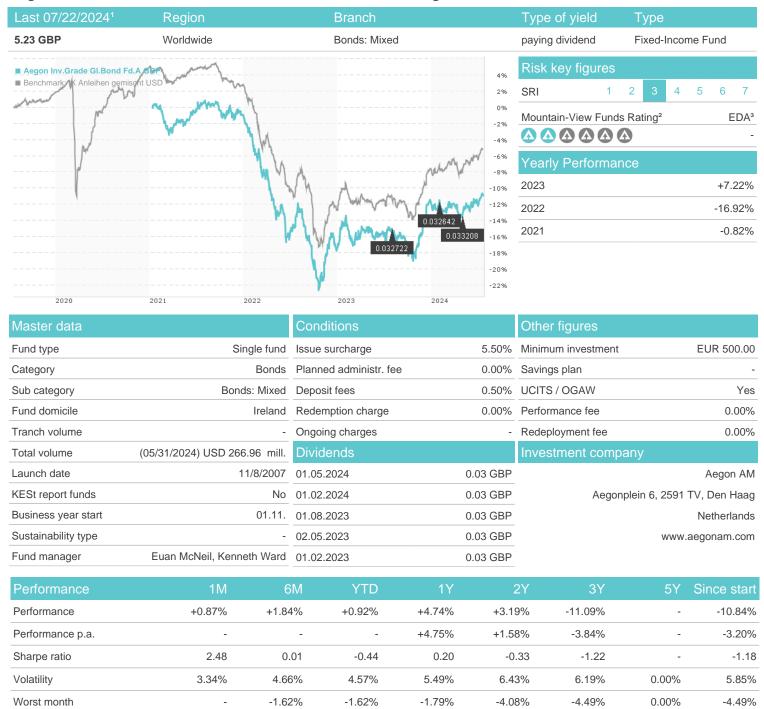

4.51%

-23.32%

0.00%

0.00%

4.51%

## Distribution permission

Best month

Maximum loss

Austria, Germany, Switzerland

-0.85%

1.38%

-2.37%

3.54%

-2.37%

3.77%

-4.74%

4.51%

-12.24%

<sup>1</sup> Important note on update status: The displayed date refers exclusively to the calculation of the NAV.
2 The Mountain-View Data Fund Rating calculates a computative ranking for funds using yield, volatility and trend data. For more information visit MVD Funds Rating