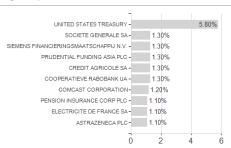

.32%

0.00%

0.00%

4.51%

## Aegon Inv.Grade Gl.Bond Fd.A GBP / IE00B2495X42 / A1C8XC / Aegon AM



## Distribution permission

Best month

Maximum loss

Austria, Germany, Switzerland

-0.85%

1.38%

-2.37%

3.54%

-2.37%

3.77%

-4.74%

4.51%

-12.24%

<sup>1</sup> Important note on update status: The displayed date refers exclusively to the calculation of the NAV.
2 The Mountain-View Data Fund Rating calculates a computative ranking for funds using yield, volatility and trend data. For more information visit MVD Funds Rating

<sup>3</sup> Displays the Ethical-Dynamical Ratio calculated according to standard criteria. The maximum value is 100. For more information visit EDA





# Aegon Inv.Grade GI.Bond Fd.A GBP / IE00B2495X42 / A1C8XC / Aegon AM

#### Assessment Structure



40

60





## Countries

**Branches** 



Rating Duration

100

120