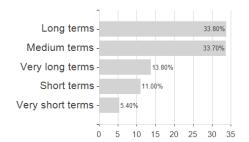

/ IE00B2495X42 / A1C8XC / Aegon AM



## Distribution permission

Best month

Maximum loss

Austria, Germany, Switzerland

-0.85%

1.38%

-2.37%

3.54%

-2.37%

3.77%

-4.74%

4.51%

-12.24%

<sup>1</sup> Important note on update status: The displayed date refers exclusively to the calculation of the NAV.
2 The Mountain-View Data Fund Rating calculates a computative ranking for funds using yield, volatility and trend data. For more information visit MVD Funds Rating

<sup>3</sup> Displays the Ethical-Dynamical Ratio calculated according to standard criteria. The maximum value is 100. For more information visit EDA





# Aegon Inv.Grade GI.Bond Fd.A GBP / IE00B2495X42 / A1C8XC / Aegon AM

#### Assessment Structure



40

60





## Countries

**Branches** 



Rating Duration

100

120