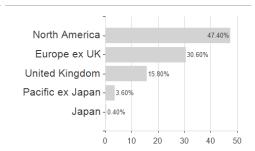

egon Inv.Grade Gl.Bond Fd.A GBP / IE00B2495X42 / A1C8XC / Aegon AM



## Distribution permission

Best month

Maximum loss

Austria, Germany, Switzerland

-0.85%

1.38%

-2.37%

3.54%

-2.37%

3.77%

-4.74%

4.51%

-12.24%

<sup>1</sup> Important note on update status: The displayed date refers exclusively to the calculation of the NAV.
2 The Mountain-View Data Fund Rating calculates a computative ranking for funds using yield, volatility and trend data. For more information visit MVD Funds Rating

<sup>3</sup> Displays the Ethical-Dynamical Ratio calculated according to standard criteria. The maximum value is 100. For more information visit EDA





# Aegon Inv.Grade GI.Bond Fd.A GBP / IE00B2495X42 / A1C8XC / Aegon AM

#### Assessment Structure



40

60





## Countries

**Branches** 



Rating Duration

100

120