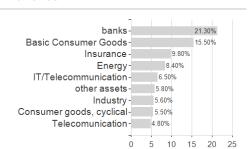

IE00B2495X42 / A1C8XC / Aegon AM



## Distribution permission

Best month

Maximum loss

Austria, Germany, Switzerland

-0.85%

1.38%

-2.37%

3.54%

-2.37%

3.77%

-4.74%

4.51%

-12.24%

<sup>1</sup> Important note on update status: The displayed date refers exclusively to the calculation of the NAV.
2 The Mountain-View Data Fund Rating calculates a computative ranking for funds using yield, volatility and trend data. For more information visit MVD Funds Rating

<sup>3</sup> Displays the Ethical-Dynamical Ratio calculated according to standard criteria. The maximum value is 100. For more information visit EDA





# Aegon Inv.Grade GI.Bond Fd.A GBP / IE00B2495X42 / A1C8XC / Aegon AM

#### Assessment Structure



40

60





## Countries

**Branches** 



Rating Duration

100

120