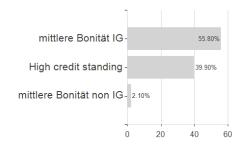

BP / IE00B2495X42 / A1C8XC / Aegon AM



## Distribution permission

Best month

Maximum loss

Austria, Germany, Switzerland

-0.85%

1.38%

-2.37%

3.54%

-2.37%

3.77%

-4.74%

4.51%

-12.24%

<sup>1</sup> Important note on update status: The displayed date refers exclusively to the calculation of the NAV.
2 The Mountain-View Data Fund Rating calculates a computative ranking for funds using yield, volatility and trend data. For more information visit MVD Funds Rating

<sup>3</sup> Displays the Ethical-Dynamical Ratio calculated according to standard criteria. The maximum value is 100. For more information visit EDA





# Aegon Inv.Grade GI.Bond Fd.A GBP / IE00B2495X42 / A1C8XC / Aegon AM

#### Assessment Structure



40

60





## Countries

**Branches** 



Rating Duration

100

120