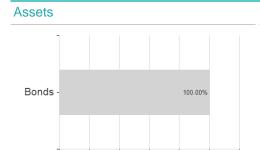

4.51%

-23.32%

0.00%

0.00%

4.51%

## Aegon Inv.Grade Gl.Bond Fd.A GBP / IE00B2495X42 / A1C8XC / Aegon AM



## Distribution permission

Best month

Maximum loss

Austria, Germany, Switzerland

-0.85%

1.38%

-2.37%

3.54%

-2.37%

3.77%

-4.74%

4.51%

-12.24%

<sup>1</sup> Important note on update status: The displayed date refers exclusively to the calculation of the NAV.
2 The Mountain-View Data Fund Rating calculates a computative ranking for funds using yield, volatility and trend data. For more information visit MVD Funds Rating

<sup>3</sup> Displays the Ethical-Dynamical Ratio calculated according to standard criteria. The maximum value is 100. For more information visit EDA





# Aegon Inv.Grade GI.Bond Fd.A GBP / IE00B2495X42 / A1C8XC / Aegon AM

#### Assessment Structure



40

60





## Countries

**Branches** 



Rating Duration

100

120