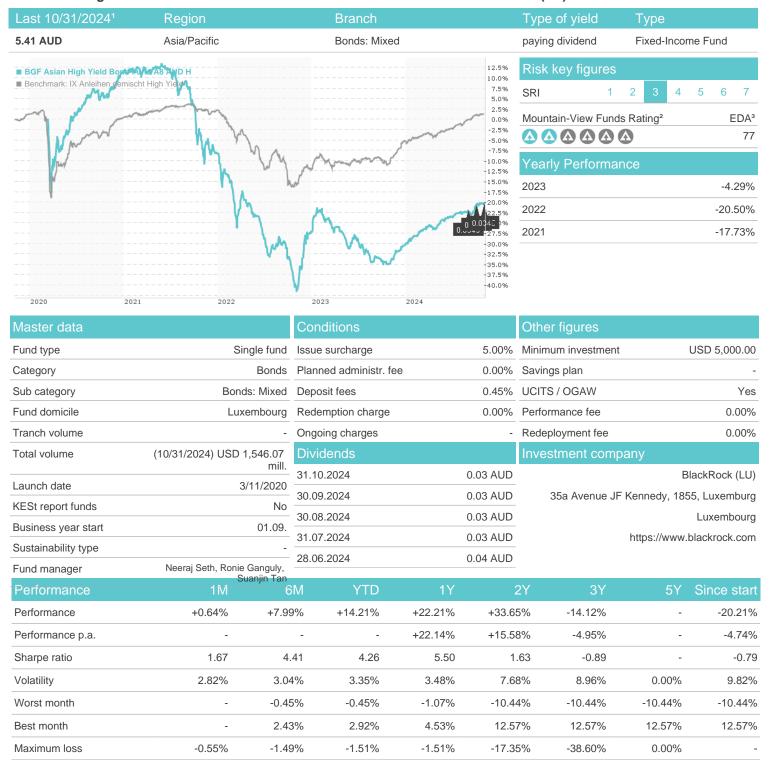

## BGF Asian High Yield Bond Fund A8 AUD H / LU1564328737 / A2P0WF / BlackRock (LU)

### Distribution permission

Austria, Germany, Switzerland, Luxembourg, Czech Republic

<sup>1</sup> Important note on update status: The displayed date refers exclusively to the calculation of the NAV.
2 The Mountain-View Data Fund Rating calculates a computative ranking for funds using yield, volatility and trend data. For more information visit MVD Funds Rating

<sup>3</sup> Displays the Ethical-Dynamical Ratio calculated according to standard criteria. The maximum value is 100. For more information visit EDA