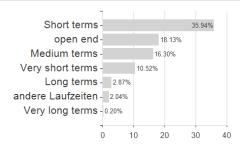

# BGF Asian High Yield Bond Fund A8 AUD H / LU1564328737 / A2P0WF / BlackRock (LU)



### Distribution permission

Austria, Germany, Switzerland, Luxembourg, Czech Republic

<sup>1</sup> Important note on update status: The displayed date refers exclusively to the calculation of the NAV.
2 The Mountain-View Data Fund Rating calculates a computative ranking for funds using yield, volatility and trend data. For more information visit MVD Funds Rating

<sup>3</sup> Displays the Ethical-Dynamical Ratio calculated according to standard criteria. The maximum value is 100. For more information visit EDA





# BGF Asian High Yield Bond Fund A8 AUD H / LU1564328737 / A2P0WF / BlackRock (LU)

#### Assessment Structure



## Largest positions



#### Countries



#### Issuer



# Duration

80

100



### Currencies