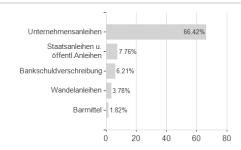

## BGF Asian High Yield Bond Fund A8 AUD H / LU1564328737 / A2P0WF / BlackRock (LU)



### Distribution permission

Austria, Germany, Switzerland, Luxembourg, Czech Republic

<sup>1</sup> Important note on update status: The displayed date refers exclusively to the calculation of the NAV.
2 The Mountain-View Data Fund Rating calculates a computative ranking for funds using yield, volatility and trend data. For more information visit MVD Funds Rating

<sup>3</sup> Displays the Ethical-Dynamical Ratio calculated according to standard criteria. The maximum value is 100. For more information visit EDA





# BGF Asian High Yield Bond Fund A8 AUD H / LU1564328737 / A2P0WF / BlackRock (LU)

#### Assessment Structure



## Largest positions



#### Countries



#### Issuer



# Duration

80

100



### Currencies