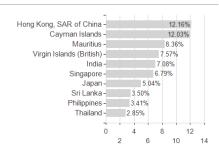

## BGF Asian High Yield Bond Fund A8 AUD H / LU1564328737 / A2P0WF / BlackRock (LU)



### Distribution permission

Austria, Germany, Switzerland, Luxembourg, Czech Republic

<sup>1</sup> Important note on update status: The displayed date refers exclusively to the calculation of the NAV.
2 The Mountain-View Data Fund Rating calculates a computative ranking for funds using yield, volatility and trend data. For more information visit MVD Funds Rating

<sup>3</sup> Displays the Ethical-Dynamical Ratio calculated according to standard criteria. The maximum value is 100. For more information visit EDA





# BGF Asian High Yield Bond Fund A8 AUD H / LU1564328737 / A2P0WF / BlackRock (LU)

#### Assessment Structure



## Largest positions



#### Countries



#### Issuer



# Duration

80

100



### Currencies