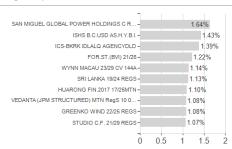

## BGF Asian High Yield Bond Fund A8 AUD H / LU1564328737 / A2P0WF / BlackRock (LU)



### Distribution permission

Austria, Germany, Switzerland, Luxembourg, Czech Republic

<sup>1</sup> Important note on update status: The displayed date refers exclusively to the calculation of the NAV.
2 The Mountain-View Data Fund Rating calculates a computative ranking for funds using yield, volatility and trend data. For more information visit MVD Funds Rating

<sup>3</sup> Displays the Ethical-Dynamical Ratio calculated according to standard criteria. The maximum value is 100. For more information visit EDA





# BGF Asian High Yield Bond Fund A8 AUD H / LU1564328737 / A2P0WF / BlackRock (LU)

#### Assessment Structure



## Largest positions



#### Countries



#### Issuer



# Duration

80

100



### Currencies