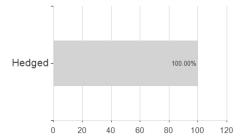

ield Bond Fund A8 AUD H / LU1564328737 / A2P0WF / BlackRock (LU)



### Distribution permission

Austria, Germany, Switzerland, Luxembourg, Czech Republic

<sup>1</sup> Important note on update status: The displayed date refers exclusively to the calculation of the NAV.
2 The Mountain-View Data Fund Rating calculates a computative ranking for funds using yield, volatility and trend data. For more information visit MVD Funds Rating

<sup>3</sup> Displays the Ethical-Dynamical Ratio calculated according to standard criteria. The maximum value is 100. For more information visit EDA





# BGF Asian High Yield Bond Fund A8 AUD H / LU1564328737 / A2P0WF / BlackRock (LU)

#### Assessment Structure



## Largest positions



#### Countries



#### Issuer



# Duration

80

100



### Currencies