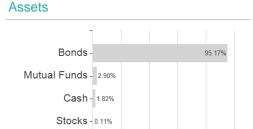

## BGF Asian High Yield Bond Fund A8 AUD H / LU1564328737 / A2P0WF / BlackRock (LU)



### Distribution permission

Austria, Germany, Switzerland, Luxembourg, Czech Republic

<sup>1</sup> Important note on update status: The displayed date refers exclusively to the calculation of the NAV.
2 The Mountain-View Data Fund Rating calculates a computative ranking for funds using yield, volatility and trend data. For more information visit MVD Funds Rating

<sup>3</sup> Displays the Ethical-Dynamical Ratio calculated according to standard criteria. The maximum value is 100. For more information visit EDA





# BGF Asian High Yield Bond Fund A8 AUD H / LU1564328737 / A2P0WF / BlackRock (LU)

#### Assessment Structure



## Largest positions



#### Countries



#### Issuer



# Duration

80

100



### Currencies