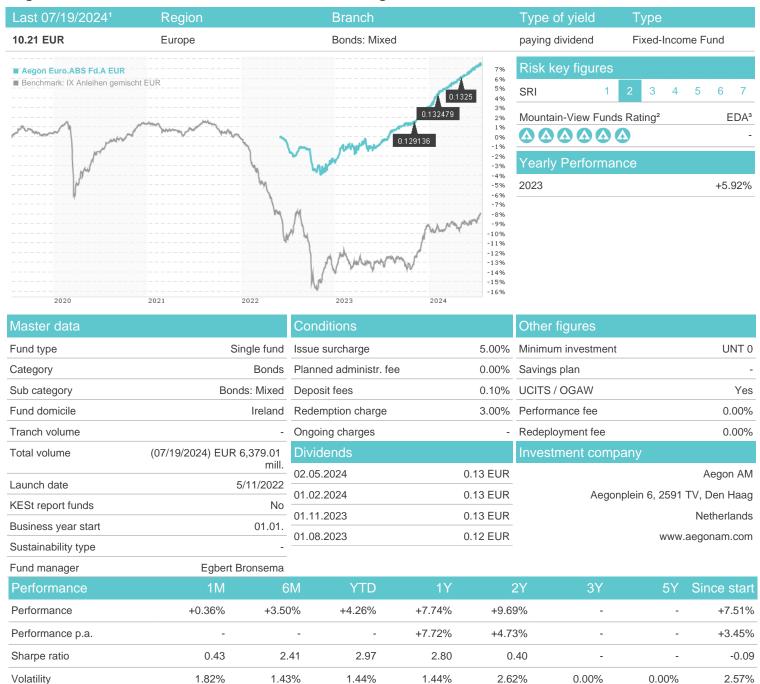

## Aegon Euro.ABS Fd.A EUR / IE000C81A4N3 / AEGO26 / Aegon AM

## Distribution permission

Worst month

Best month

Maximum loss

Austria, Germany, Switzerland

-0.20%

0.21%

1.17%

-0.20%

0.21%

1.17%

-0.20%

0.10%

1.17%

-0.29%

-1.61%

1.64%

-2.88%

-1.61%

1.64%

0.00%

0.00%

0.00%

0.00%

-1.61%

1.64%

<sup>1</sup> Important note on update status: The displayed date refers exclusively to the calculation of the NAV.
2 The Mountain-View Data Fund Rating calculates a computative ranking for funds using yield, volatility and trend data. For more information visit MVD Funds Rating

<sup>3</sup> Displays the Ethical-Dynamical Ratio calculated according to standard criteria. The maximum value is 100. For more information visit EDA

Cash - 2.60%

20

80

Long terms - 6.89%

Cash - 2.60%

40