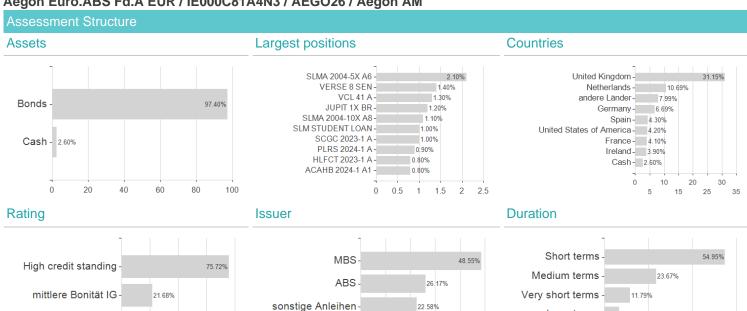

<sup>3</sup> Displays the Ethical-Dynamical Ratio calculated according to standard criteria. The maximum value is 100. For more information visit EDA

Cash - 2.60%

20

80

Long terms - 6.89%

Cash - 2.60%

40

## Aegon Euro.ABS Fd.A EUR / IE000C81A4N3 / AEGO26 / Aegon AM

Barmittel - 2.60%

10

30 40