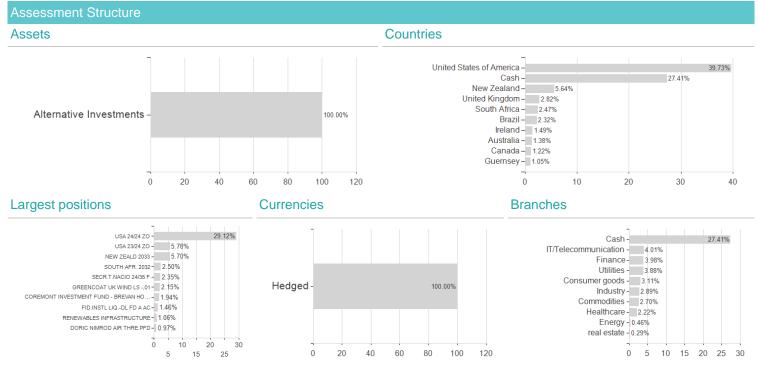

## Fidelity Fd.Ab.Re.M.St.F.Y Acc EUR H / LU1989786634 / A2PT3S / FIL IM (LU)

| Last 10/02/2024 <sup>1</sup>                                                                                                                                                                                                                                                                                                                                                                                                                                                                                                                                                                                                                                                                                                                                                                                                                                                                                                                                                                                                                                                                                                                                                                                                                                                                                                                                                                                                                                                                                                                                                                                                                                                                                                                                                                                                                                                                                                                                                                                                                                                                                                 | Region                       |              | Branch                         |        |                                                                                                             | Type of yield                                                        | Туре                 |                                                         |
|------------------------------------------------------------------------------------------------------------------------------------------------------------------------------------------------------------------------------------------------------------------------------------------------------------------------------------------------------------------------------------------------------------------------------------------------------------------------------------------------------------------------------------------------------------------------------------------------------------------------------------------------------------------------------------------------------------------------------------------------------------------------------------------------------------------------------------------------------------------------------------------------------------------------------------------------------------------------------------------------------------------------------------------------------------------------------------------------------------------------------------------------------------------------------------------------------------------------------------------------------------------------------------------------------------------------------------------------------------------------------------------------------------------------------------------------------------------------------------------------------------------------------------------------------------------------------------------------------------------------------------------------------------------------------------------------------------------------------------------------------------------------------------------------------------------------------------------------------------------------------------------------------------------------------------------------------------------------------------------------------------------------------------------------------------------------------------------------------------------------------|------------------------------|--------------|--------------------------------|--------|-------------------------------------------------------------------------------------------------------------|----------------------------------------------------------------------|----------------------|---------------------------------------------------------|
| 11.34 EUR                                                                                                                                                                                                                                                                                                                                                                                                                                                                                                                                                                                                                                                                                                                                                                                                                                                                                                                                                                                                                                                                                                                                                                                                                                                                                                                                                                                                                                                                                                                                                                                                                                                                                                                                                                                                                                                                                                                                                                                                                                                                                                                    | Worldwide                    |              | AI Hedgefonds Multi Strategies |        | S                                                                                                           | reinvestment                                                         | Alternative Investm. |                                                         |
| <ul> <li>Fidelity Fd.Ab.Re.M.St.F.Y</li> <li>Benchmark: IX AI Multi-Strat</li> <li>Amount of the strate of the strat</li></ul> |                              | ή <b>λ</b> α | 2023                           | 2024   | 8%<br>7%<br>6%<br>5%<br>4%<br>2%<br>1%<br>0%<br>-1%<br>-2%<br>-3%<br>-3%<br>-5%<br>-6%<br>-7%<br>-8%<br>-9% | Risk key figuresSRI1Mountain-View Funds-Yearly Performan202320222021 |                      | 5 6 7<br>EDA <sup>4</sup><br>+3.98%<br>+1.05%<br>-0.48% |
| Master data                                                                                                                                                                                                                                                                                                                                                                                                                                                                                                                                                                                                                                                                                                                                                                                                                                                                                                                                                                                                                                                                                                                                                                                                                                                                                                                                                                                                                                                                                                                                                                                                                                                                                                                                                                                                                                                                                                                                                                                                                                                                                                                  |                              |              | Conditions                     |        |                                                                                                             | Other figures                                                        |                      |                                                         |
| Fund type                                                                                                                                                                                                                                                                                                                                                                                                                                                                                                                                                                                                                                                                                                                                                                                                                                                                                                                                                                                                                                                                                                                                                                                                                                                                                                                                                                                                                                                                                                                                                                                                                                                                                                                                                                                                                                                                                                                                                                                                                                                                                                                    | Sing                         | gle fund     | Issue surcharge                |        | 0.00%                                                                                                       | Minimum investment                                                   |                      | USD 2,500.00                                            |
| Category                                                                                                                                                                                                                                                                                                                                                                                                                                                                                                                                                                                                                                                                                                                                                                                                                                                                                                                                                                                                                                                                                                                                                                                                                                                                                                                                                                                                                                                                                                                                                                                                                                                                                                                                                                                                                                                                                                                                                                                                                                                                                                                     | Alternative Inves            | stments      | Planned administr. fee         |        | 0.00%                                                                                                       | Savings plan                                                         |                      |                                                         |
| Sub category                                                                                                                                                                                                                                                                                                                                                                                                                                                                                                                                                                                                                                                                                                                                                                                                                                                                                                                                                                                                                                                                                                                                                                                                                                                                                                                                                                                                                                                                                                                                                                                                                                                                                                                                                                                                                                                                                                                                                                                                                                                                                                                 | AI Hedgefonds Multi Str      | ategies      | Deposit fees                   |        | 0.00%                                                                                                       | UCITS / OGAW                                                         |                      | Yes                                                     |
| Fund domicile                                                                                                                                                                                                                                                                                                                                                                                                                                                                                                                                                                                                                                                                                                                                                                                                                                                                                                                                                                                                                                                                                                                                                                                                                                                                                                                                                                                                                                                                                                                                                                                                                                                                                                                                                                                                                                                                                                                                                                                                                                                                                                                | Luxembourg                   |              | Redemption charge              |        | 0.00%                                                                                                       | Performance fee                                                      |                      | 0.00%                                                   |
| Tranch volume                                                                                                                                                                                                                                                                                                                                                                                                                                                                                                                                                                                                                                                                                                                                                                                                                                                                                                                                                                                                                                                                                                                                                                                                                                                                                                                                                                                                                                                                                                                                                                                                                                                                                                                                                                                                                                                                                                                                                                                                                                                                                                                | (10/02/2024) USD 8.05 mill.  |              | Ongoing charges                |        | -                                                                                                           | Redeployment fee                                                     |                      | 0.00%                                                   |
| Total volume                                                                                                                                                                                                                                                                                                                                                                                                                                                                                                                                                                                                                                                                                                                                                                                                                                                                                                                                                                                                                                                                                                                                                                                                                                                                                                                                                                                                                                                                                                                                                                                                                                                                                                                                                                                                                                                                                                                                                                                                                                                                                                                 | (08/30/2024) USD 64.87 mill. |              | Dividends                      |        |                                                                                                             | Investment compa                                                     | any                  |                                                         |
| Launch date                                                                                                                                                                                                                                                                                                                                                                                                                                                                                                                                                                                                                                                                                                                                                                                                                                                                                                                                                                                                                                                                                                                                                                                                                                                                                                                                                                                                                                                                                                                                                                                                                                                                                                                                                                                                                                                                                                                                                                                                                                                                                                                  | 11/1                         | 2/2019       |                                |        |                                                                                                             |                                                                      |                      | FIL IM (LU                                              |
| KESt report funds                                                                                                                                                                                                                                                                                                                                                                                                                                                                                                                                                                                                                                                                                                                                                                                                                                                                                                                                                                                                                                                                                                                                                                                                                                                                                                                                                                                                                                                                                                                                                                                                                                                                                                                                                                                                                                                                                                                                                                                                                                                                                                            |                              | Yes          |                                |        |                                                                                                             | Kärntner S                                                           | Straße 9, Top        | 8, 1010, Wier                                           |
| Business year start                                                                                                                                                                                                                                                                                                                                                                                                                                                                                                                                                                                                                                                                                                                                                                                                                                                                                                                                                                                                                                                                                                                                                                                                                                                                                                                                                                                                                                                                                                                                                                                                                                                                                                                                                                                                                                                                                                                                                                                                                                                                                                          |                              | 01.05.       |                                |        |                                                                                                             |                                                                      |                      | Austria                                                 |
| Sustainability type                                                                                                                                                                                                                                                                                                                                                                                                                                                                                                                                                                                                                                                                                                                                                                                                                                                                                                                                                                                                                                                                                                                                                                                                                                                                                                                                                                                                                                                                                                                                                                                                                                                                                                                                                                                                                                                                                                                                                                                                                                                                                                          |                              | -            |                                |        |                                                                                                             |                                                                      | https://             | www.fidelity.a                                          |
| Fund manager                                                                                                                                                                                                                                                                                                                                                                                                                                                                                                                                                                                                                                                                                                                                                                                                                                                                                                                                                                                                                                                                                                                                                                                                                                                                                                                                                                                                                                                                                                                                                                                                                                                                                                                                                                                                                                                                                                                                                                                                                                                                                                                 | Matthew Quaife, Evelyn       | -            |                                |        |                                                                                                             |                                                                      |                      |                                                         |
| Performance                                                                                                                                                                                                                                                                                                                                                                                                                                                                                                                                                                                                                                                                                                                                                                                                                                                                                                                                                                                                                                                                                                                                                                                                                                                                                                                                                                                                                                                                                                                                                                                                                                                                                                                                                                                                                                                                                                                                                                                                                                                                                                                  | 1M                           |              | M YTD                          | 1Y     |                                                                                                             | 2Y 3Y                                                                | 5Y                   | Since star                                              |
| Performance                                                                                                                                                                                                                                                                                                                                                                                                                                                                                                                                                                                                                                                                                                                                                                                                                                                                                                                                                                                                                                                                                                                                                                                                                                                                                                                                                                                                                                                                                                                                                                                                                                                                                                                                                                                                                                                                                                                                                                                                                                                                                                                  | +0.62%                       | +3.00        |                                | +6.08% | +10.6                                                                                                       |                                                                      | -                    | +8.10%                                                  |
| Performance p.a.                                                                                                                                                                                                                                                                                                                                                                                                                                                                                                                                                                                                                                                                                                                                                                                                                                                                                                                                                                                                                                                                                                                                                                                                                                                                                                                                                                                                                                                                                                                                                                                                                                                                                                                                                                                                                                                                                                                                                                                                                                                                                                             | -                            |              |                                | +6.06% | +5.1                                                                                                        |                                                                      | -                    | +2.10%                                                  |
| Sharpe ratio                                                                                                                                                                                                                                                                                                                                                                                                                                                                                                                                                                                                                                                                                                                                                                                                                                                                                                                                                                                                                                                                                                                                                                                                                                                                                                                                                                                                                                                                                                                                                                                                                                                                                                                                                                                                                                                                                                                                                                                                                                                                                                                 | 1.95                         | 1.           |                                | 1.16   |                                                                                                             | .78 -0.29                                                            | -                    | -0.42                                                   |
| Volatility                                                                                                                                                                                                                                                                                                                                                                                                                                                                                                                                                                                                                                                                                                                                                                                                                                                                                                                                                                                                                                                                                                                                                                                                                                                                                                                                                                                                                                                                                                                                                                                                                                                                                                                                                                                                                                                                                                                                                                                                                                                                                                                   | 2.35%                        | 2.79         | % 2.58%                        | 2.44%  | 2.5                                                                                                         | 0% 2.75%                                                             | 0.00%                | 2.72%                                                   |
| Worst month                                                                                                                                                                                                                                                                                                                                                                                                                                                                                                                                                                                                                                                                                                                                                                                                                                                                                                                                                                                                                                                                                                                                                                                                                                                                                                                                                                                                                                                                                                                                                                                                                                                                                                                                                                                                                                                                                                                                                                                                                                                                                                                  | -                            | -0.45        | -0.45%                         | -0.45% | -0.8                                                                                                        | 5% -1.62%                                                            | 0.00%                | -1.62%                                                  |
| Best month                                                                                                                                                                                                                                                                                                                                                                                                                                                                                                                                                                                                                                                                                                                                                                                                                                                                                                                                                                                                                                                                                                                                                                                                                                                                                                                                                                                                                                                                                                                                                                                                                                                                                                                                                                                                                                                                                                                                                                                                                                                                                                                   | -                            | 1.98         | % 1.98%                        | 1.98%  | 1.9                                                                                                         | 8% 1.98%                                                             | 0.00%                | 1.98%                                                   |
| Maximum loss                                                                                                                                                                                                                                                                                                                                                                                                                                                                                                                                                                                                                                                                                                                                                                                                                                                                                                                                                                                                                                                                                                                                                                                                                                                                                                                                                                                                                                                                                                                                                                                                                                                                                                                                                                                                                                                                                                                                                                                                                                                                                                                 | -0.44%                       | -1.16        | -1.16%                         | -1.16% | -1.7                                                                                                        | 8% -3.60%                                                            | 0.00%                |                                                         |