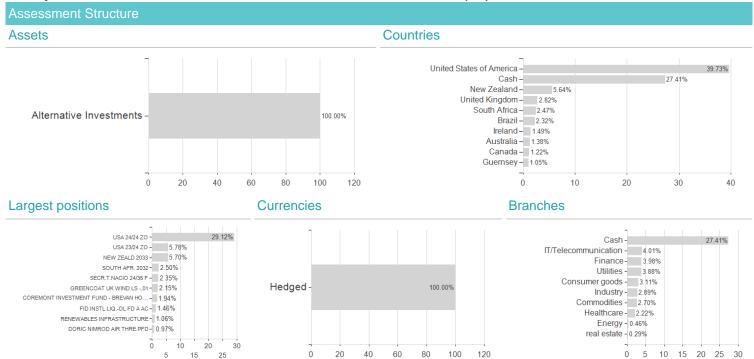

## Fidelity Fd.Ab.Re.M.St.F.A Acc EUR H / LU1989786550 / A2PT3R / FIL IM (LU)



## Distribution permission

Maximum loss

Austria, Germany, Switzerland, Luxembourg, Czech Republic

-0.46%

-1.29%

-1.29%

-1.29%

-4.32%

-2.20%

0.00%

<sup>1</sup> Important note on update status: The displayed date refers exclusively to the calculation of the NAV.
2 The Mountain-View Data Fund Rating calculates a computative ranking for funds using yield, volatility and trend data. For more information visit MVD Funds Rating

<sup>3</sup> Displays the Ethical-Dynamical Ratio calculated according to standard criteria. The maximum value is 100. For more information visit EDA



## Fidelity Fd.Ab.Re.M.St.F.A Acc EUR H / LU1989786550 / A2PT3R / FIL IM (LU)