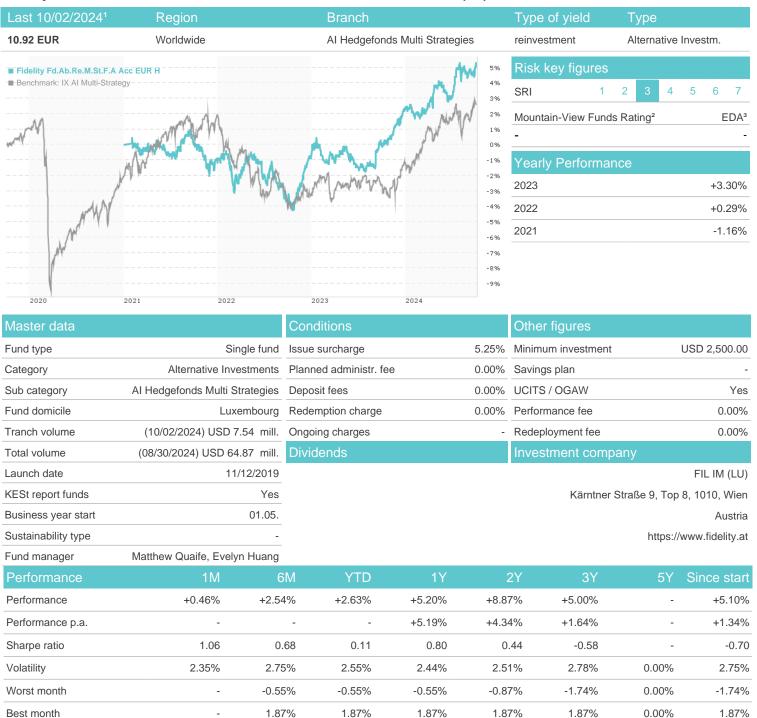

## Fidelity Fd.Ab.Re.M.St.F.A Acc EUR H / LU1989786550 / A2PT3R / FIL IM (LU)

## Distribution permission

Maximum loss

Austria, Germany, Switzerland, Luxembourg, Czech Republic

-0.46%

-1.29%

-1.29%

-1.29%

-4.32%

-2.20%

0.00%

<sup>1</sup> Important note on update status: The displayed date refers exclusively to the calculation of the NAV.
2 The Mountain-View Data Fund Rating calculates a computative ranking for funds using yield, volatility and trend data. For more information visit MVD Funds Rating

<sup>3</sup> Displays the Ethical-Dynamical Ratio calculated according to standard criteria. The maximum value is 100. For more information visit EDA