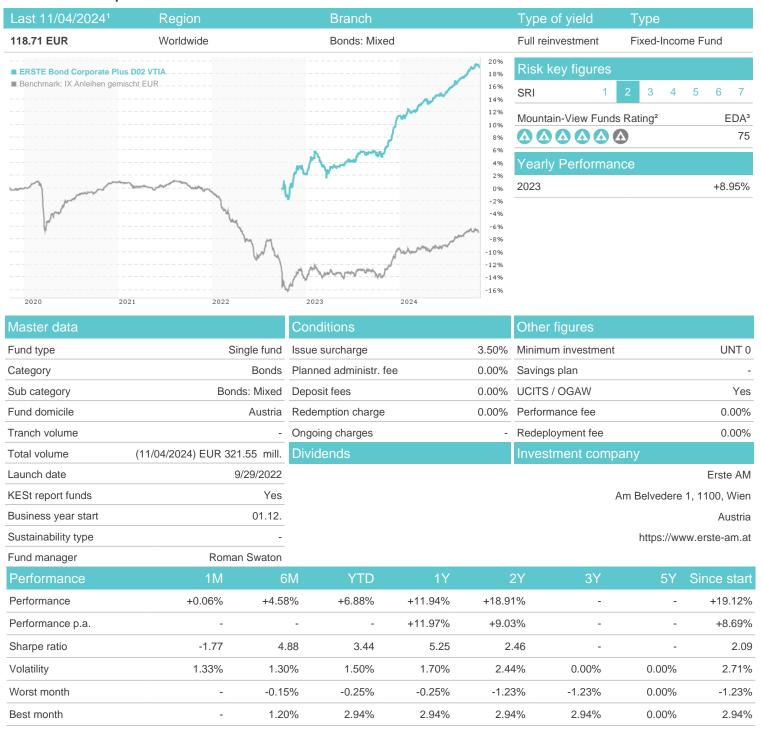

## ERSTE Bond Corporate Plus D02 VTIA / AT0000A306Q9 / 0A306Q / Erste AM

Maximum loss

Austria, Germany, Czech Republic

-0.34%

-0.45%

-0.71%

-0.71%

-3.90%

0.00%

0.00%

<sup>1</sup> Important note on update status: The displayed date refers exclusively to the calculation of the NAV.
2 The Mountain-View Data Fund Rating calculates a computative ranking for funds using yield, volatility and trend data. For more information visit MVD Funds Rating

<sup>3</sup> Displays the Ethical-Dynamical Ratio calculated according to standard criteria. The maximum value is 100. For more information visit EDA