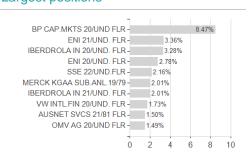

## ERSTE Bond Corporate Plus D02 VTIA / AT0000A306Q9 / 0A306Q / Erste AM



Maximum loss

Austria, Germany, Czech Republic

-0.34%

-0.45%

-0.71%

-0.71%

-3.90%

0.00%

0.00%

<sup>1</sup> Important note on update status: The displayed date refers exclusively to the calculation of the NAV.
2 The Mountain-View Data Fund Rating calculates a computative ranking for funds using yield, volatility and trend data. For more information visit MVD Funds Rating

<sup>3</sup> Displays the Ethical-Dynamical Ratio calculated according to standard criteria. The maximum value is 100. For more information visit EDA





## ERSTE Bond Corporate Plus D02 VTIA / AT0000A306Q9 / 0A306Q / Erste AM

## Assessment Structure Assets Largest positions