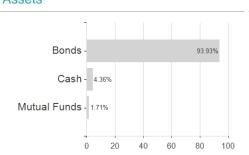

## ERSTE Bond Corporate Plus D02 VTIA / AT0000A306Q9 / 0A306Q / Erste AM



Maximum loss

Austria, Germany, Czech Republic

-0.34%

-0.45%

-0.71%

-0.71%

-3.90%

0.00%

0.00%

<sup>1</sup> Important note on update status: The displayed date refers exclusively to the calculation of the NAV.
2 The Mountain-View Data Fund Rating calculates a computative ranking for funds using yield, volatility and trend data. For more information visit MVD Funds Rating

<sup>3</sup> Displays the Ethical-Dynamical Ratio calculated according to standard criteria. The maximum value is 100. For more information visit EDA





## ERSTE Bond Corporate Plus D02 VTIA / AT0000A306Q9 / 0A306Q / Erste AM

## Assessment Structure Assets Largest positions