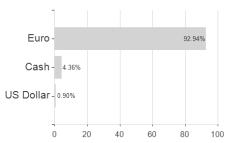

## ERSTE Bond Corporate Plus D02 VTIA / AT0000A306Q9 / 0A306Q / Erste AM



Maximum loss

Austria, Germany, Czech Republic

-0.34%

-0.45%

-0.71%

-0.71%

-3.90%

0.00%

0.00%

<sup>1</sup> Important note on update status: The displayed date refers exclusively to the calculation of the NAV.
2 The Mountain-View Data Fund Rating calculates a computative ranking for funds using yield, volatility and trend data. For more information visit MVD Funds Rating

<sup>3</sup> Displays the Ethical-Dynamical Ratio calculated according to standard criteria. The maximum value is 100. For more information visit EDA





## ERSTE Bond Corporate Plus D02 VTIA / AT0000A306Q9 / 0A306Q / Erste AM

## Assessment Structure Assets Largest positions