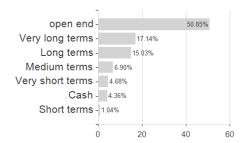

## ERSTE Bond Corporate Plus D02 VTIA / AT0000A306Q9 / 0A306Q / Erste AM



Maximum loss

Austria, Germany, Czech Republic

-0.34%

-0.45%

-0.71%

-0.71%

-3.90%

0.00%

0.00%

<sup>1</sup> Important note on update status: The displayed date refers exclusively to the calculation of the NAV.
2 The Mountain-View Data Fund Rating calculates a computative ranking for funds using yield, volatility and trend data. For more information visit MVD Funds Rating

<sup>3</sup> Displays the Ethical-Dynamical Ratio calculated according to standard criteria. The maximum value is 100. For more information visit EDA





## ERSTE Bond Corporate Plus D02 VTIA / AT0000A306Q9 / 0A306Q / Erste AM

## Assessment Structure Assets Largest positions