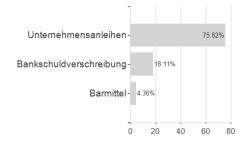

## ERSTE Bond Corporate Plus D02 VTIA / AT0000A306Q9 / 0A306Q / Erste AM



Maximum loss

Austria, Germany, Czech Republic

-0.34%

-0.45%

-0.71%

-0.71%

-3.90%

0.00%

0.00%

<sup>1</sup> Important note on update status: The displayed date refers exclusively to the calculation of the NAV.
2 The Mountain-View Data Fund Rating calculates a computative ranking for funds using yield, volatility and trend data. For more information visit MVD Funds Rating

<sup>3</sup> Displays the Ethical-Dynamical Ratio calculated according to standard criteria. The maximum value is 100. For more information visit EDA





## ERSTE Bond Corporate Plus D02 VTIA / AT0000A306Q9 / 0A306Q / Erste AM

## Assessment Structure Assets Largest positions