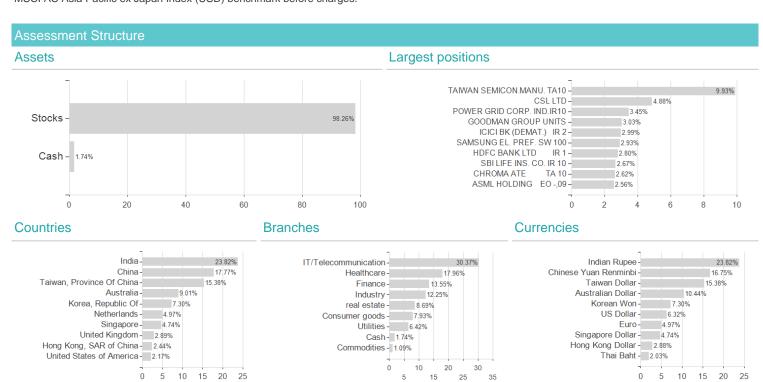

### abrdn S.I-Asian SDG Eq.Fd.I Acc USD / LU2124053708 / A2P12S / abrdn Inv.(LU)

#### Investment strategy

The Fund invests at least 90% in equities and equity-related securities of companies based, or carrying out much of their business, in Asia Pacific countries (excluding Japan). The Fund may invest up to 30% of its net assets in Mainland China equities and equity related securities, although only up to 20% of its net assets may be invested directly through QFI regime, the Shanghai-Hong Kong and Shenzhen-Hong Kong Stock Connect programme. All equity and equity related securities will follow the abrdn Asian SDG Equity Investment Approach (the "Investment Approach"), which is published at www.abrdn.com under "Fund Centre". Financial derivative instruments, money-market instruments and cash may not adhere to this approach. The Fund will invest in companies with minimum of 20% of their revenue, profit, capital or operating expenditure or research and development linked to the UN's SDGs. For companies classified in the benchmark as "Financials", alternative measures of materiality are used based on loans and customer base. The Fund will also invest up to 20% in SDG leaders. These are companies that are considered to be integral to the supply chain for progressing towards the UN's SDGs, but may not currently meet the 20% materiality requirement. In addition, we apply a set of company exclusion which are related to normative screening (UN Global Compact, ILO, OECD), Norges Bank Investment Management (NBIM), State Owned Enterprises (SOE), Weapons, Tobacco, Gambling, Alcohol, Thermal Coal, Oil & Gas, Electricity Generation. The Investment Approach reduces the benchmark investable universe by a minimum of 20%.

#### Investment goal

The Fund aims to achieve long term growth by investing in companies in Asia Pacific (excluding Japan) countries which in our view will make a positive contribution to society through their alignment achieving the United Nation's Sustainable Development Goals ('SDGs'). The Fund aims to outperform the MSCI AC Asia Pacific ex Japan Index (USD) benchmark before charges.