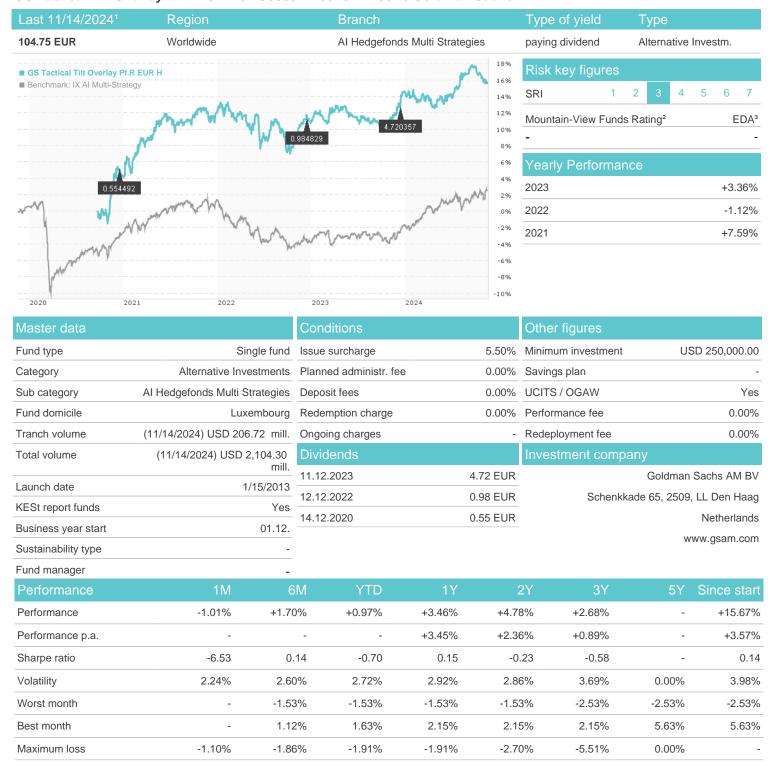

# GS Tactical Tilt Overlay Pf.R EUR H / LU0869112994 / A1T9JV / Goldman Sachs AM BV

Austria, Germany, Switzerland, Luxembourg, Czech Republic

<sup>1</sup> Important note on update status: The displayed date refers exclusively to the calculation of the NAV.
2 The Mountain-View Data Fund Rating calculates a computative ranking for funds using yield, volatility and trend data. For more information visit MVD Funds Rating

<sup>3</sup> Displays the Ethical-Dynamical Ratio calculated according to standard criteria. The maximum value is 100. For more information visit EDA

# GS Tactical Tilt Overlay Pf.R EUR H / LU0869112994 / A1T9JV / Goldman Sachs AM BV