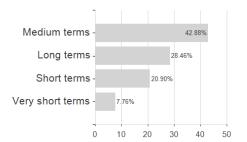

erging Market Bond Fund - I cap USD / LU1705560032 / MIRA12 / Mirabaud AM (EU)



### Distribution permission

Germany, Switzerland, Luxembourg, Czech Republic

<sup>1</sup> Important note on update status: The displayed date refers exclusively to the calculation of the NAV.
2 The Mountain-View Data Fund Rating calculates a computative ranking for funds using yield, volatility and trend data. For more information visit MVD Funds Rating

<sup>3</sup> Displays the Ethical-Dynamical Ratio calculated according to standard criteria. The maximum value is 100. For more information visit EDA





## Mirabaud - Global Emerging Market Bond Fund - I cap USD / LU1705560032 / MIRA12 / Mirabaud AM (EU)

#### Assessment Structure



## Largest positions



#### Countries



### Rating



# **Duration**



### **Branches**