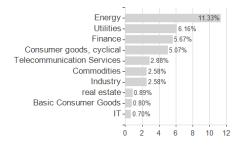

und - I cap USD / LU1705560032 / MIRA12 / Mirabaud AM (EU)



### Distribution permission

Germany, Switzerland, Luxembourg, Czech Republic

<sup>1</sup> Important note on update status: The displayed date refers exclusively to the calculation of the NAV.
2 The Mountain-View Data Fund Rating calculates a computative ranking for funds using yield, volatility and trend data. For more information visit MVD Funds Rating

<sup>3</sup> Displays the Ethical-Dynamical Ratio calculated according to standard criteria. The maximum value is 100. For more information visit EDA





## Mirabaud - Global Emerging Market Bond Fund - I cap USD / LU1705560032 / MIRA12 / Mirabaud AM (EU)

#### Assessment Structure



## Largest positions



#### Countries



### Rating



# **Duration**



### **Branches**