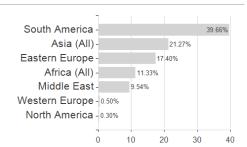

## Mirabaud - Global Emerging Market Bond Fund - I cap USD / LU1705560032 / MIRA12 / Mirabaud AM (EU)



### Distribution permission

Germany, Switzerland, Luxembourg, Czech Republic

<sup>1</sup> Important note on update status: The displayed date refers exclusively to the calculation of the NAV.
2 The Mountain-View Data Fund Rating calculates a computative ranking for funds using yield, volatility and trend data. For more information visit MVD Funds Rating

<sup>3</sup> Displays the Ethical-Dynamical Ratio calculated according to standard criteria. The maximum value is 100. For more information visit EDA





## Mirabaud - Global Emerging Market Bond Fund - I cap USD / LU1705560032 / MIRA12 / Mirabaud AM (EU)

#### Assessment Structure



## Largest positions



#### Countries



### Rating



# **Duration**



### **Branches**