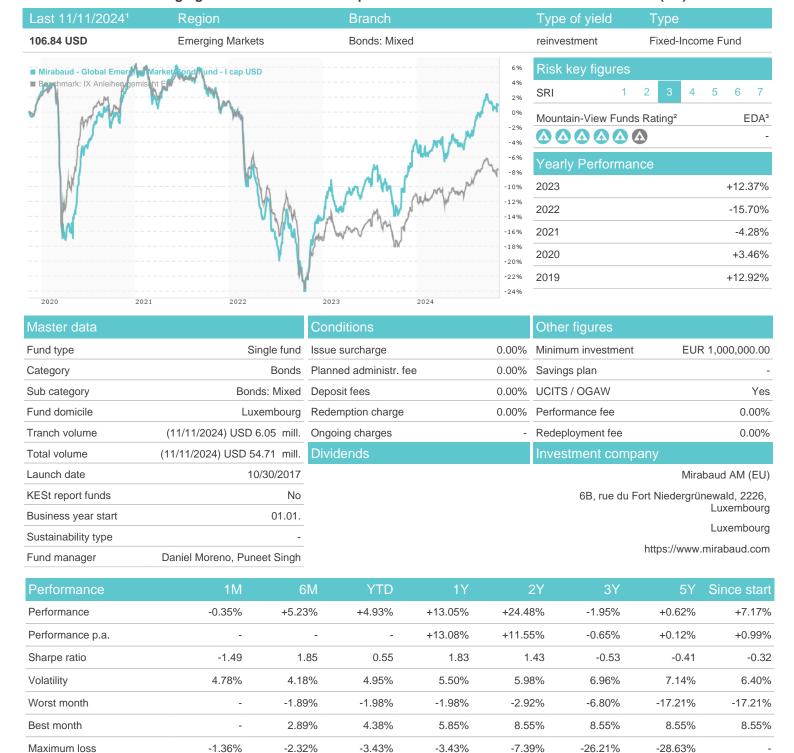

## Mirabaud - Global Emerging Market Bond Fund - I cap USD / LU1705560032 / MIRA12 / Mirabaud AM (EU)

### Distribution permission

Germany, Switzerland, Luxembourg, Czech Republic

<sup>1</sup> Important note on update status: The displayed date refers exclusively to the calculation of the NAV.
2 The Mountain-View Data Fund Rating calculates a computative ranking for funds using yield, volatility and trend data. For more information visit MVD Funds Rating

<sup>3</sup> Displays the Ethical-Dynamical Ratio calculated according to standard criteria. The maximum value is 100. For more information visit EDA