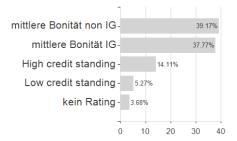

rabaud - Global Emerging Market Bond Fund - I cap USD / LU1705560032 / MIRA12 / Mirabaud AM (EU)



### Distribution permission

Germany, Switzerland, Luxembourg, Czech Republic

<sup>1</sup> Important note on update status: The displayed date refers exclusively to the calculation of the NAV.
2 The Mountain-View Data Fund Rating calculates a computative ranking for funds using yield, volatility and trend data. For more information visit MVD Funds Rating

<sup>3</sup> Displays the Ethical-Dynamical Ratio calculated according to standard criteria. The maximum value is 100. For more information visit EDA





## Mirabaud - Global Emerging Market Bond Fund - I cap USD / LU1705560032 / MIRA12 / Mirabaud AM (EU)

#### Assessment Structure



## Largest positions



#### Countries



### Rating



# **Duration**



### **Branches**