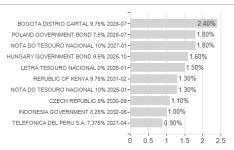

## Mirabaud - Global Emerging Market Bond Fund - I cap USD / LU1705560032 / MIRA12 / Mirabaud AM (EU)



### Distribution permission

Germany, Switzerland, Luxembourg, Czech Republic

<sup>1</sup> Important note on update status: The displayed date refers exclusively to the calculation of the NAV.
2 The Mountain-View Data Fund Rating calculates a computative ranking for funds using yield, volatility and trend data. For more information visit MVD Funds Rating

<sup>3</sup> Displays the Ethical-Dynamical Ratio calculated according to standard criteria. The maximum value is 100. For more information visit EDA





## Mirabaud - Global Emerging Market Bond Fund - I cap USD / LU1705560032 / MIRA12 / Mirabaud AM (EU)

#### Assessment Structure



## Largest positions



#### Countries



### Rating



# **Duration**



### **Branches**