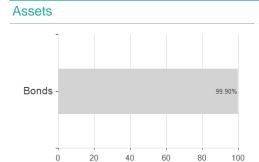

## Mirabaud - Global Emerging Market Bond Fund - I cap USD / LU1705560032 / MIRA12 / Mirabaud AM (EU)



### Distribution permission

Germany, Switzerland, Luxembourg, Czech Republic

<sup>1</sup> Important note on update status: The displayed date refers exclusively to the calculation of the NAV.
2 The Mountain-View Data Fund Rating calculates a computative ranking for funds using yield, volatility and trend data. For more information visit MVD Funds Rating

<sup>3</sup> Displays the Ethical-Dynamical Ratio calculated according to standard criteria. The maximum value is 100. For more information visit EDA





## Mirabaud - Global Emerging Market Bond Fund - I cap USD / LU1705560032 / MIRA12 / Mirabaud AM (EU)

#### Assessment Structure



## Largest positions



#### Countries



### Rating



# **Duration**



### **Branches**