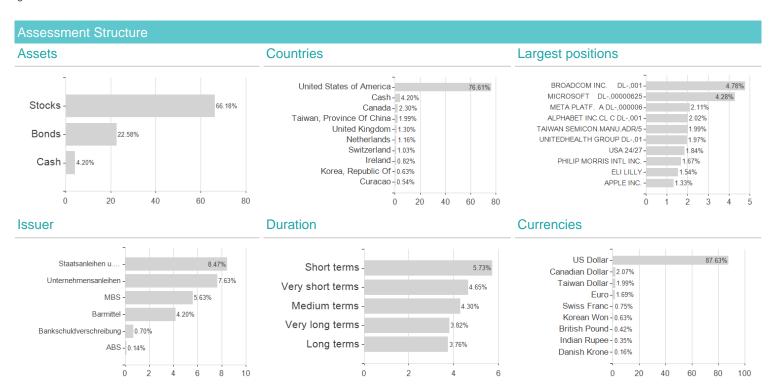

UX)Zd USD / LU2343843178 / A3CQ5Z / Capital Int. M. Co.

### Investment strategy

In general, the fund will seek to invest at least 25% of its total net assets in debt securities (including money market instruments) generally rated Baa3 or better or BBB- or better by Nationally Recognized Statistical Ratings Organizations designated by the fund's investment adviser, or in unrated securities determined by the investment adviser to be of equivalent quality.

#### Investment goa

The fund seeks the balanced accomplishment of three objectives: conservation of capital, current income and long-term growth of capital and income. The fund uses a balanced approach to invest in a broad range of securities primarily domiciled in the United States, including common stocks and investment grade bonds.