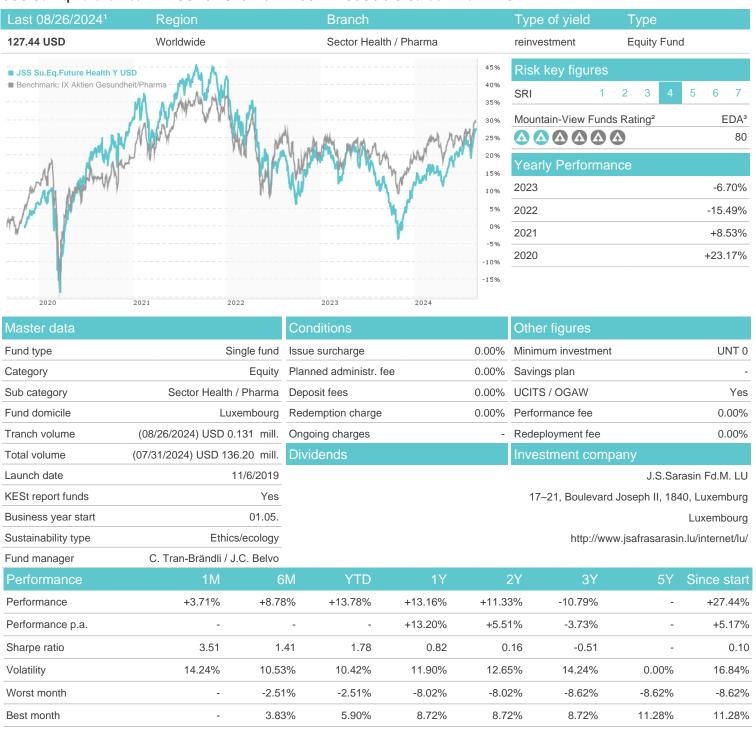

## JSS Su.Eq.Future Health Y USD / LU2041627279 / A2PU5G / J.S.Sarasin Fd.M. LU

## Distribution permission

Austria, Germany

Maximum loss

-3.09%

-5.03%

-5.09%

-15.46%

-21.69%

-33.67%

<sup>1</sup> Important note on update status: The displayed date refers exclusively to the calculation of the NAV.
2 The Mountain-View Data Fund Rating calculates a computative ranking for funds using yield, volatility and trend data. For more information visit MVD Funds Rating

<sup>3</sup> Displays the Ethical-Dynamical Ratio calculated according to standard criteria. The maximum value is 100. For more information visit EDA