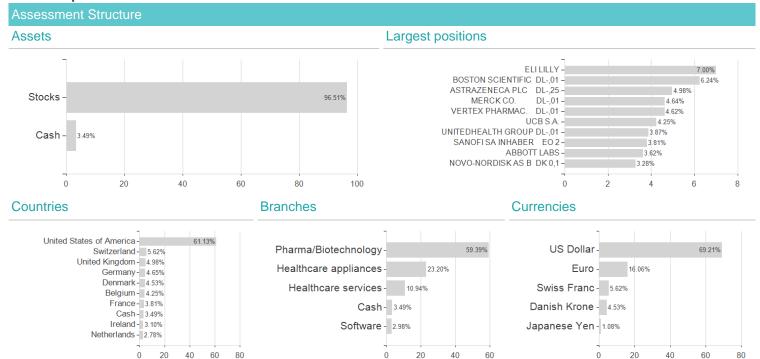

0.00%

## JSS Su.Eq.Future Health Y USD / LU2041627279 / A2PU5G / J.S.Sarasin Fd.M. LU



## Distribution permission

Austria, Germany

Maximum loss

-3.09%

-5.03%

-5.09%

-15.46%

-21.69%

-33.67%

<sup>1</sup> Important note on update status: The displayed date refers exclusively to the calculation of the NAV.
2 The Mountain-View Data Fund Rating calculates a computative ranking for funds using yield, volatility and trend data. For more information visit MVD Funds Rating

<sup>3</sup> Displays the Ethical-Dynamical Ratio calculated according to standard criteria. The maximum value is 100. For more information visit EDA





## JSS Su.Eq.Future Health Y USD / LU2041627279 / A2PU5G / J.S.Sarasin Fd.M. LU