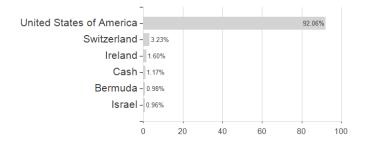

ABN



Best month

Maximum loss

Austria, Germany, Switzerland, Luxembourg

-4.85%

4.98%

-6.12%

4.98%

-6.12%

7.64%

-9.41%

8.63%

-12.59%

8.63%

-20.38%

0.00%

0.00%

8.63%

<sup>1</sup> Important note on update status: The displayed date refers exclusively to the calculation of the NAV.
2 The Mountain-View Data Fund Rating calculates a computative ranking for funds using yield, volatility and trend data. For more information visit MVD Funds Rating





# ABN AMRO Funds Boston Trust Walden US ESG Equities R USD Capitalisation / LU2281295001 / A3CS4Q / ABN

3 Displays the Ethical-Dynamical Ratio calculated according to standard criteria. The maximum value is 100. For more information visit EDA

### Assessment Structure

## **Assets**



# Largest positions



# Countries Branches