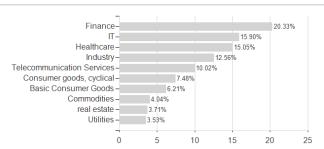

BN



Best month

Maximum loss

Austria, Germany, Switzerland, Luxembourg

-4.85%

4.98%

-6.12%

4.98%

-6.12%

7.64%

-9.41%

8.63%

-12.59%

8.63%

-20.38%

0.00%

0.00%

8.63%

<sup>1</sup> Important note on update status: The displayed date refers exclusively to the calculation of the NAV.
2 The Mountain-View Data Fund Rating calculates a computative ranking for funds using yield, volatility and trend data. For more information visit MVD Funds Rating





# ABN AMRO Funds Boston Trust Walden US ESG Equities R USD Capitalisation / LU2281295001 / A3CS4Q / ABN

3 Displays the Ethical-Dynamical Ratio calculated according to standard criteria. The maximum value is 100. For more information visit EDA

### Assessment Structure

## **Assets**



# Largest positions



# Countries Branches