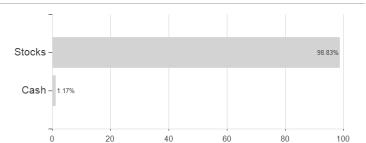

R USD Capitalisation / LU2281295001 / A3CS4Q / ABN



Best month

Maximum loss

Austria, Germany, Switzerland, Luxembourg

-4.85%

4.98%

-6.12%

4.98%

-6.12%

7.64%

-9.41%

8.63%

-12.59%

8.63%

-20.38%

0.00%

0.00%

8.63%

<sup>1</sup> Important note on update status: The displayed date refers exclusively to the calculation of the NAV.
2 The Mountain-View Data Fund Rating calculates a computative ranking for funds using yield, volatility and trend data. For more information visit MVD Funds Rating





# ABN AMRO Funds Boston Trust Walden US ESG Equities R USD Capitalisation / LU2281295001 / A3CS4Q / ABN

3 Displays the Ethical-Dynamical Ratio calculated according to standard criteria. The maximum value is 100. For more information visit EDA

### Assessment Structure

## **Assets**



# Largest positions



# Countries Branches