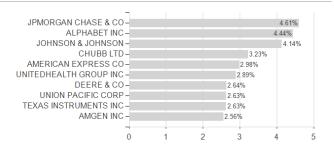

LU2281295001 / A3CS4Q / ABN



Best month

Maximum loss

Austria, Germany, Switzerland, Luxembourg

-4.85%

4.98%

-6.12%

4.98%

-6.12%

7.64%

-9.41%

8.63%

-12.59%

8.63%

-20.38%

0.00%

0.00%

8.63%

<sup>1</sup> Important note on update status: The displayed date refers exclusively to the calculation of the NAV.
2 The Mountain-View Data Fund Rating calculates a computative ranking for funds using yield, volatility and trend data. For more information visit MVD Funds Rating





# ABN AMRO Funds Boston Trust Walden US ESG Equities R USD Capitalisation / LU2281295001 / A3CS4Q / ABN

3 Displays the Ethical-Dynamical Ratio calculated according to standard criteria. The maximum value is 100. For more information visit EDA

### Assessment Structure

## **Assets**



# Largest positions



# Countries Branches