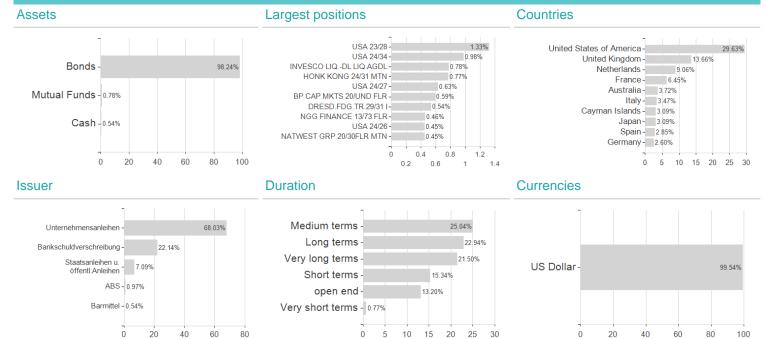

nd is not constrained by its benchmark, the Bloomberg Global Aggregate Corporate Index USD-Hedged (Total Return), which used for comparison purposes. However, as the benchmark is a suitable proxy for the investment strategy, it is likely that the majority of the issuers in the Fund are also components of the benchmark. As an actively managed fund, this overlap will change and this statement may be updated from time to time.

#### Investment goal

The objective of the Fund is to achieve income and long-term capital growth. The Fund will invest primarily in high quality debt instruments issued by companies worldwide, including contingent convertibles. The Fund is, however, permitted to invest in debt instruments issued by non-investment grade or unrated companies.

### Assessment Structure