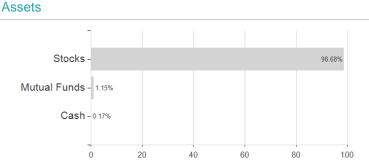

## Invesco Global Focus Equity Fund E EUR / LU2181881413 / A3CX9A / Invesco Management



### Distribution permission

Austria, Germany, Switzerland, Luxembourg, Czech Republic

<sup>1</sup> Important note on update status: The displayed date refers exclusively to the calculation of the NAV.
2 The Mountain-View Data Fund Rating calculates a computative ranking for funds using yield, volatility and trend data. For more information visit MVD Funds Rating

<sup>3</sup> Displays the Ethical-Dynamical Ratio calculated according to standard criteria. The maximum value is 100. For more information visit EDA





# Invesco Global Focus Equity Fund E EUR / LU2181881413 / A3CX9A / Invesco Management

#### Assessment Structure



### Largest positions





Countries Branches Currencies