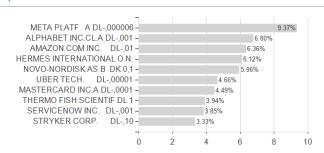

## Invesco Global Focus Equity Fund E EUR / LU2181881413 / A3CX9A / Invesco Management



### Distribution permission

Austria, Germany, Switzerland, Luxembourg, Czech Republic

<sup>1</sup> Important note on update status: The displayed date refers exclusively to the calculation of the NAV.
2 The Mountain-View Data Fund Rating calculates a computative ranking for funds using yield, volatility and trend data. For more information visit MVD Funds Rating

<sup>3</sup> Displays the Ethical-Dynamical Ratio calculated according to standard criteria. The maximum value is 100. For more information visit EDA





# Invesco Global Focus Equity Fund E EUR / LU2181881413 / A3CX9A / Invesco Management

#### Assessment Structure



### Largest positions





Countries Branches Currencies