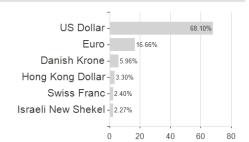

## Invesco Global Focus Equity Fund E EUR / LU2181881413 / A3CX9A / Invesco Management



### Distribution permission

Austria, Germany, Switzerland, Luxembourg, Czech Republic

<sup>1</sup> Important note on update status: The displayed date refers exclusively to the calculation of the NAV.
2 The Mountain-View Data Fund Rating calculates a computative ranking for funds using yield, volatility and trend data. For more information visit MVD Funds Rating

<sup>3</sup> Displays the Ethical-Dynamical Ratio calculated according to standard criteria. The maximum value is 100. For more information visit EDA





# Invesco Global Focus Equity Fund E EUR / LU2181881413 / A3CX9A / Invesco Management

#### Assessment Structure



### Largest positions





Countries Branches Currencies