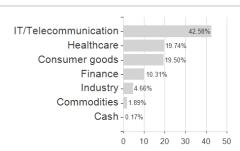

## Invesco Global Focus Equity Fund E EUR / LU2181881413 / A3CX9A / Invesco Management



### Distribution permission

Austria, Germany, Switzerland, Luxembourg, Czech Republic

<sup>1</sup> Important note on update status: The displayed date refers exclusively to the calculation of the NAV.
2 The Mountain-View Data Fund Rating calculates a computative ranking for funds using yield, volatility and trend data. For more information visit MVD Funds Rating

<sup>3</sup> Displays the Ethical-Dynamical Ratio calculated according to standard criteria. The maximum value is 100. For more information visit EDA





# Invesco Global Focus Equity Fund E EUR / LU2181881413 / A3CX9A / Invesco Management

#### Assessment Structure



### Largest positions





Countries Branches Currencies