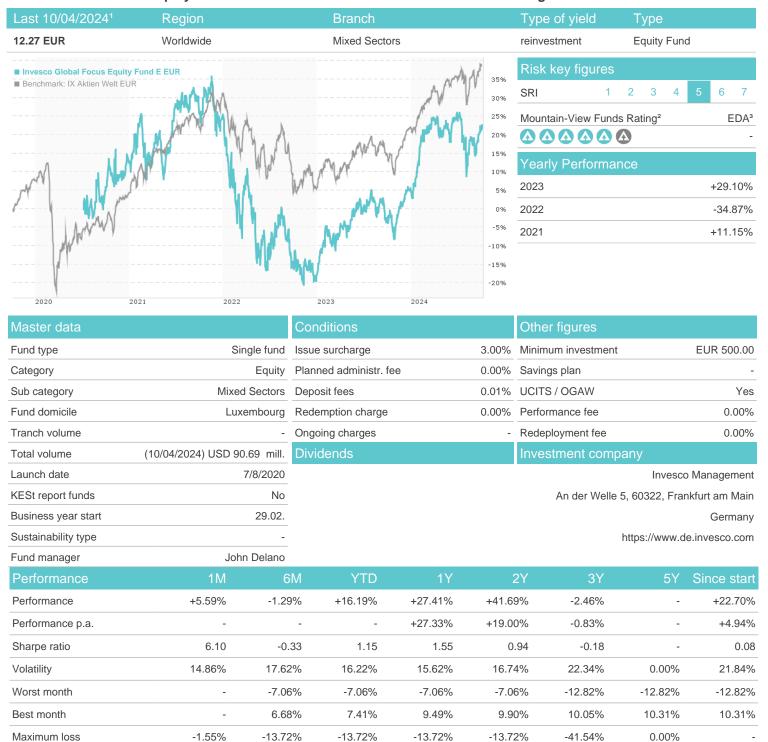

## Invesco Global Focus Equity Fund E EUR / LU2181881413 / A3CX9A / Invesco Management

### Distribution permission

Austria, Germany, Switzerland, Luxembourg, Czech Republic

<sup>1</sup> Important note on update status: The displayed date refers exclusively to the calculation of the NAV.
2 The Mountain-View Data Fund Rating calculates a computative ranking for funds using yield, volatility and trend data. For more information visit MVD Funds Rating

<sup>3</sup> Displays the Ethical-Dynamical Ratio calculated according to standard criteria. The maximum value is 100. For more information visit EDA