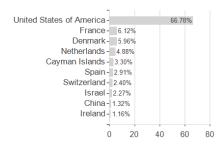

## Invesco Global Focus Equity Fund E EUR / LU2181881413 / A3CX9A / Invesco Management



### Distribution permission

Austria, Germany, Switzerland, Luxembourg, Czech Republic

<sup>1</sup> Important note on update status: The displayed date refers exclusively to the calculation of the NAV.
2 The Mountain-View Data Fund Rating calculates a computative ranking for funds using yield, volatility and trend data. For more information visit MVD Funds Rating

<sup>3</sup> Displays the Ethical-Dynamical Ratio calculated according to standard criteria. The maximum value is 100. For more information visit EDA





# Invesco Global Focus Equity Fund E EUR / LU2181881413 / A3CX9A / Invesco Management

#### Assessment Structure



### Largest positions





Countries Branches Currencies