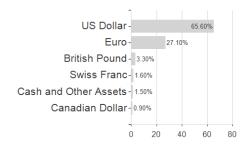

Republic

-0.39%

-1.95%

2.38%

-1.78%

-1.95%

3.88%

-2.24%

-1.95%

4.67%

-2.36%

-4.48%

4.67%

-18.62%

-2.63%

4.67%

-4.74%

0.00%

0.00%

0.00%

-4.48%

4.67%

<sup>1</sup> Important note on update status: The displayed date refers exclusively to the calculation of the NAV.
2 The Mountain-View Data Fund Rating calculates a computative ranking for funds using yield, volatility and trend data. For more information visit MVD Funds Rating

<sup>3</sup> Displays the Ethical-Dynamical Ratio calculated according to standard criteria. The maximum value is 100. For more information visit EDA



# Fisch BondGlobal IG Corp.Fd.BD / LU2329724327 / A3CMZH / Universal-Inv. (LU)

#### Assessment Structure



60

80 100

### Largest positions



### Countries



# Issuer Duration Currencies