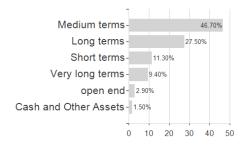

h Republic

-0.39%

-1.95%

2.38%

-1.78%

-1.95%

3.88%

-2.24%

-1.95%

4.67%

-2.36%

-4.48%

4.67%

-18.62%

-2.63%

4.67%

-4.74%

0.00%

0.00%

0.00%

-4.48%

4.67%

<sup>1</sup> Important note on update status: The displayed date refers exclusively to the calculation of the NAV.
2 The Mountain-View Data Fund Rating calculates a computative ranking for funds using yield, volatility and trend data. For more information visit MVD Funds Rating

<sup>3</sup> Displays the Ethical-Dynamical Ratio calculated according to standard criteria. The maximum value is 100. For more information visit EDA



# Fisch BondGlobal IG Corp.Fd.BD / LU2329724327 / A3CMZH / Universal-Inv. (LU)

#### Assessment Structure



60

80 100

### Largest positions



### Countries



# Issuer Duration Currencies