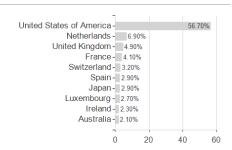

any, Switzerland, Luxembourg, Czech Republic

-0.39%

-1.95%

2.38%

-1.78%

-1.95%

3.88%

-2.24%

-1.95%

4.67%

-2.36%

-4.48%

4.67%

-18.62%

-2.63%

4.67%

-4.74%

0.00%

0.00%

0.00%

-4.48%

4.67%

<sup>1</sup> Important note on update status: The displayed date refers exclusively to the calculation of the NAV.
2 The Mountain-View Data Fund Rating calculates a computative ranking for funds using yield, volatility and trend data. For more information visit MVD Funds Rating

<sup>3</sup> Displays the Ethical-Dynamical Ratio calculated according to standard criteria. The maximum value is 100. For more information visit EDA



# Fisch BondGlobal IG Corp.Fd.BD / LU2329724327 / A3CMZH / Universal-Inv. (LU)

#### Assessment Structure



60

80 100

### Largest positions



### Countries



# Issuer Duration Currencies