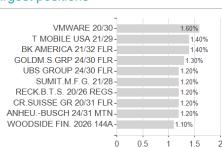

ss

Austria, Germany, Switzerland, Luxembourg, Czech Republic

-0.39%

-1.95%

2.38%

-1.78%

-1.95%

3.88%

-2.24%

-1.95%

4.67%

-2.36%

-4.48%

4.67%

-18.62%

-2.63%

4.67%

-4.74%

0.00%

0.00%

0.00%

-4.48%

4.67%

<sup>1</sup> Important note on update status: The displayed date refers exclusively to the calculation of the NAV.
2 The Mountain-View Data Fund Rating calculates a computative ranking for funds using yield, volatility and trend data. For more information visit MVD Funds Rating

<sup>3</sup> Displays the Ethical-Dynamical Ratio calculated according to standard criteria. The maximum value is 100. For more information visit EDA



# Fisch BondGlobal IG Corp.Fd.BD / LU2329724327 / A3CMZH / Universal-Inv. (LU)

#### Assessment Structure



60

80 100

### Largest positions



### Countries



# Issuer Duration Currencies