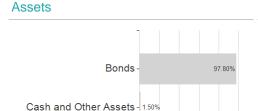

Worst month

Best month

Maximum loss

Austria, Germany, Switzerland, Luxembourg, Czech Republic

-0.39%

-1.95%

2.38%

-1.78%

-1.95%

3.88%

-2.24%

-1.95%

4.67%

-2.36%

-4.48%

4.67%

-18.62%

-2.63%

4.67%

-4.74%

0.00%

0.00%

0.00%

-4.48%

4.67%

<sup>1</sup> Important note on update status: The displayed date refers exclusively to the calculation of the NAV.
2 The Mountain-View Data Fund Rating calculates a computative ranking for funds using yield, volatility and trend data. For more information visit MVD Funds Rating

<sup>3</sup> Displays the Ethical-Dynamical Ratio calculated according to standard criteria. The maximum value is 100. For more information visit EDA



# Fisch BondGlobal IG Corp.Fd.BD / LU2329724327 / A3CMZH / Universal-Inv. (LU)

#### Assessment Structure



60

80 100

### Largest positions



### Countries



# Issuer Duration Currencies