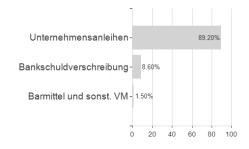

ech Republic

-0.39%

-1.95%

2.38%

-1.78%

-1.95%

3.88%

-2.24%

-1.95%

4.67%

-2.36%

-4.48%

4.67%

-18.62%

-2.63%

4.67%

-4.74%

0.00%

0.00%

0.00%

-4.48%

4.67%

<sup>1</sup> Important note on update status: The displayed date refers exclusively to the calculation of the NAV.
2 The Mountain-View Data Fund Rating calculates a computative ranking for funds using yield, volatility and trend data. For more information visit MVD Funds Rating

<sup>3</sup> Displays the Ethical-Dynamical Ratio calculated according to standard criteria. The maximum value is 100. For more information visit EDA



# Fisch BondGlobal IG Corp.Fd.BD / LU2329724327 / A3CMZH / Universal-Inv. (LU)

#### Assessment Structure



60

80 100

### Largest positions



### Countries



# Issuer Duration Currencies