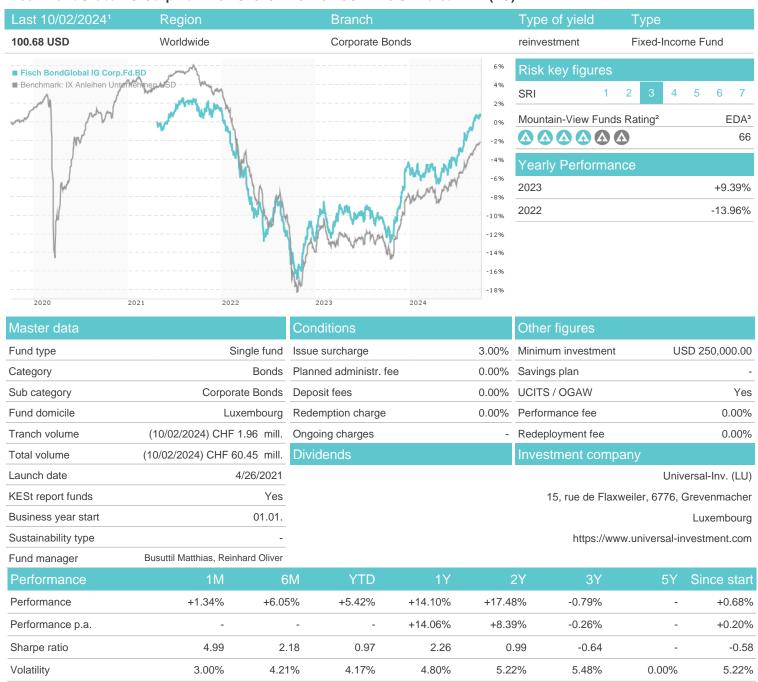

# Fisch BondGlobal IG Corp.Fd.BD / LU2329724327 / A3CMZH / Universal-Inv. (LU)

#### Distribution permission

Worst month

Best month

Maximum loss

Austria, Germany, Switzerland, Luxembourg, Czech Republic

-0.39%

-1.95%

2.38%

-1.78%

-1.95%

3.88%

-2.24%

-1.95%

4.67%

-2.36%

-4.48%

4.67%

-18.62%

-2.63%

4.67%

-4.74%

0.00%

0.00%

0.00%

-4.48%

4.67%

<sup>1</sup> Important note on update status: The displayed date refers exclusively to the calculation of the NAV.
2 The Mountain-View Data Fund Rating calculates a computative ranking for funds using yield, volatility and trend data. For more information visit MVD Funds Rating

<sup>3</sup> Displays the Ethical-Dynamical Ratio calculated according to standard criteria. The maximum value is 100. For more information visit EDA