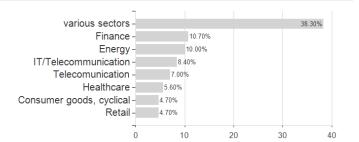

|        |        |        |         |         |         |             |

### Distribution permission

KESt report funds

Business year start

Sustainability type

Fund manager

Austria, Germany, Switzerland

<sup>1</sup> Important note on update status: The displayed date refers exclusively to the calculation of the NAV.
2 The Mountain-View Data Fund Rating calculates a computative ranking for funds using yield, volatility and trend data. For more information visit MVD Funds Rating

<sup>3</sup> Displays the Ethical-Dynamical Ratio calculated according to standard criteria. The maximum value is 100. For more information visit EDA





# Wellington H.Qual.GI.H.Y.Bd.Fd.S H / IE00BYWXP547 / A2H5CZ / Wellington M.Fd.(IE)

#### Assessment Structure

## Assets



### Countries Branches