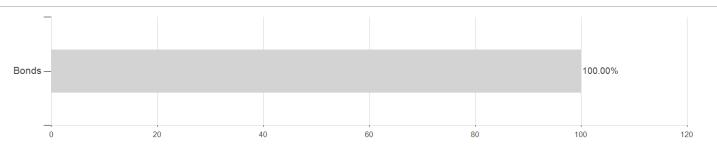

|
|                  |        |        |        |        |         |         |         |             |

### Distribution permission

KESt report funds

Business year start

Sustainability type

Fund manager

Austria, Germany, Switzerland

<sup>1</sup> Important note on update status: The displayed date refers exclusively to the calculation of the NAV.
2 The Mountain-View Data Fund Rating calculates a computative ranking for funds using yield, volatility and trend data. For more information visit MVD Funds Rating

<sup>3</sup> Displays the Ethical-Dynamical Ratio calculated according to standard criteria. The maximum value is 100. For more information visit EDA





# Wellington H.Qual.GI.H.Y.Bd.Fd.S H / IE00BYWXP547 / A2H5CZ / Wellington M.Fd.(IE)

#### Assessment Structure

## Assets



### Countries Branches