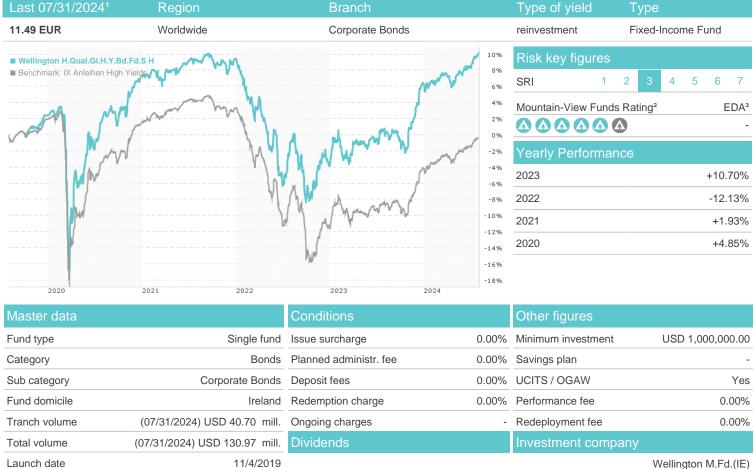

| Performance      | 1M     | 6M     | YTD    | 1Y     | 2Y      | 3Y      | 5Y      | Since start |
|------------------|--------|--------|--------|--------|---------|---------|---------|-------------|
| Performance      | +1.71% | +3.26% | +3.44% | +9.28% | +11.09% | +0.72%  | -       | +10.16%     |
| Performance p.a. | -      | -      | -      | +9.25% | +5.40%  | +0.24%  | -       | +2.03%      |
| Sharpe ratio     | 11.40  | 1.21   | 0.91   | 1.62   | 0.37    | -0.66   | -       | -0.25       |
| Volatility       | 1.69%  | 2.51%  | 2.64%  | 3.48%  | 4.86%   | 5.14%   | 0.00%   | 6.29%       |
| Worst month      | -      | -1.13% | -1.13% | -1.13% | -4.64%  | -6.91%  | -10.13% | -10.13%     |
| Best month       | -      | 1.57%  | 3.22%  | 4.46%  | 5.65%   | 5.65%   | 5.65%   | 5.65%       |
| Maximum loss     | -0.13% | -1.70% | -1.70% | -2.94% | -8.47%  | -16.69% | 0.00%   | -           |
|                  |        |        |        |        |         |         |         |             |