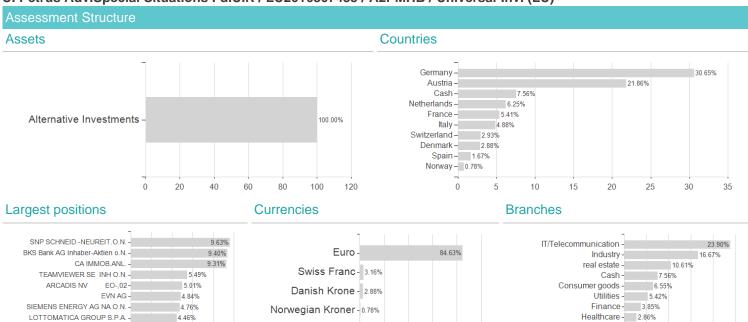

<sup>3</sup> Displays the Ethical-Dynamical Ratio calculated according to standard criteria. The maximum value is 100. For more information visit EDA

DIC ASSET AG ANL 21/26 -

FLUGHAFEN WIEN AG-

4.29%

Commodities - 1.78%

100

Energy - 1.24%

15

## UI Petrus Adv. Special Situations Fd.U.R / LU2016807435 / A2PMHB / Universal-Inv. (LU)

US Dollar - 0.76%