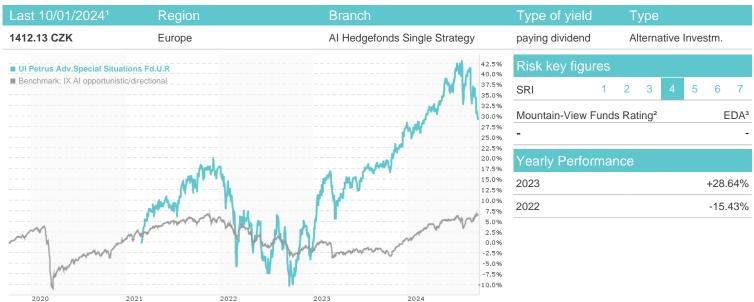

Fund manager

Austria, Germany, Luxembourg

<sup>1</sup> Important note on update status: The displayed date refers exclusively to the calculation of the NAV.

<sup>2</sup> The Mountain-View Data Fund Rating calculates a computative ranking for funds using yield, volatility and trend data. For more information visit MVD Funds Rating