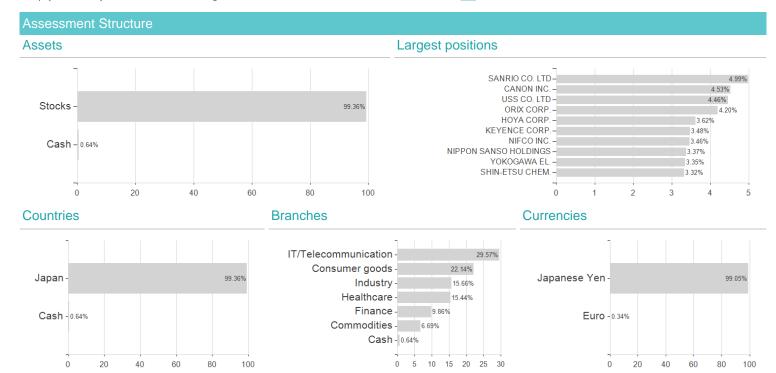

| -11.86%                                | -11.86% | -11.80             | 6% -22.21%                                                                                | -30.73%        | -              |

Austria, Germany, Switzerland

<sup>1</sup> Important note on update status: The displayed date refers exclusively to the calculation of the NAV.
2 The Mountain-View Data Fund Rating calculates a computative ranking for funds using yield, volatility and trend data. For more information visit MVD Funds Rating





## Invesco Japanese Eq.Adv.S Acc EUR / LU1900234946 / A2PLCS / Invesco Management

3 Displays the Ethical-Dynamical Ratio calculated according to standard criteria. The maximum value is 100. For more information visit EDA