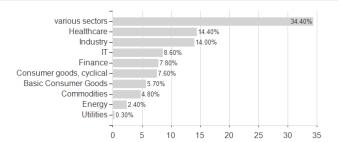

## Deka-UnternehmerStrategie Europa S (A) / LU2065165263 / A2PTLL / Deka International



Germany, Czech Republic

<sup>1</sup> Important note on update status: The displayed date refers exclusively to the calculation of the NAV.
2 The Mountain-View Data Fund Rating calculates a computative ranking for funds using yield, volatility and trend data. For more information visit MVD Funds Rating

<sup>3</sup> Displays the Ethical-Dynamical Ratio calculated according to standard criteria. The maximum value is 100. For more information visit EDA





# Deka-UnternehmerStrategie Europa S (A) / LU2065165263 / A2PTLL / Deka International

### Assessment Structure

#### Assessment Ottactar



## Largest positions



## Countries Branches