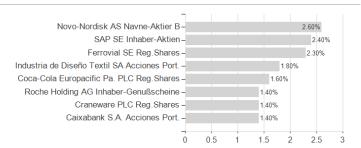

## Deka-UnternehmerStrategie Europa S (A) / LU2065165263 / A2PTLL / Deka International



Germany, Czech Republic

<sup>1</sup> Important note on update status: The displayed date refers exclusively to the calculation of the NAV.
2 The Mountain-View Data Fund Rating calculates a computative ranking for funds using yield, volatility and trend data. For more information visit MVD Funds Rating

<sup>3</sup> Displays the Ethical-Dynamical Ratio calculated according to standard criteria. The maximum value is 100. For more information visit EDA





# Deka-UnternehmerStrategie Europa S (A) / LU2065165263 / A2PTLL / Deka International

### Assessment Structure

#### Assessment Ottactar



## Largest positions



## Countries Branches