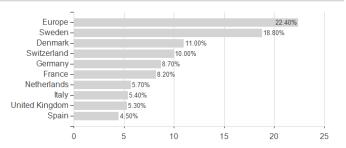

## Deka-UnternehmerStrategie Europa S (A) / LU2065165263 / A2PTLL / Deka International



Germany, Czech Republic

<sup>1</sup> Important note on update status: The displayed date refers exclusively to the calculation of the NAV.
2 The Mountain-View Data Fund Rating calculates a computative ranking for funds using yield, volatility and trend data. For more information visit MVD Funds Rating

<sup>3</sup> Displays the Ethical-Dynamical Ratio calculated according to standard criteria. The maximum value is 100. For more information visit EDA





# Deka-UnternehmerStrategie Europa S (A) / LU2065165263 / A2PTLL / Deka International

### Assessment Structure

#### Assessment Ottactar



## Largest positions



## Countries Branches