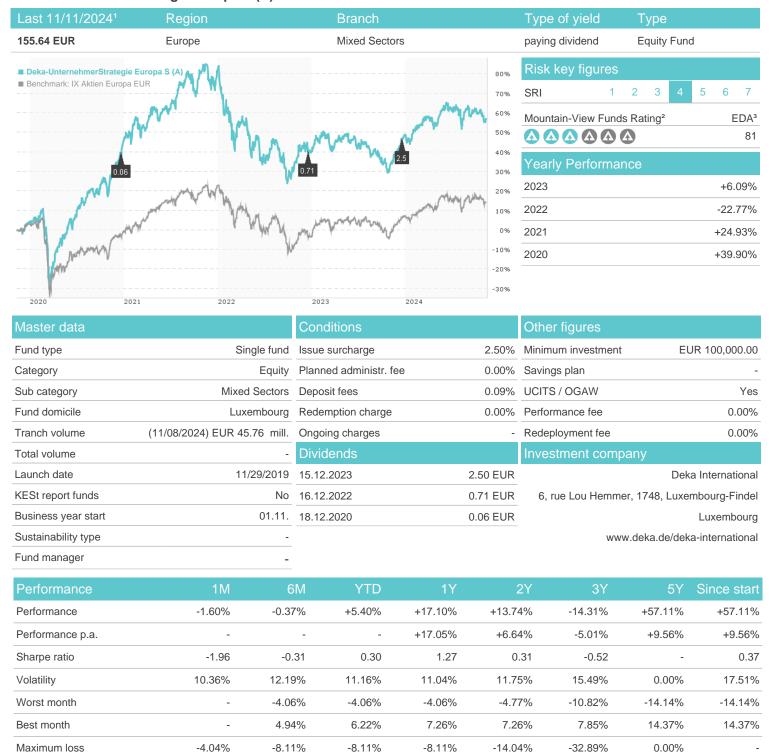

## Deka-UnternehmerStrategie Europa S (A) / LU2065165263 / A2PTLL / Deka International

Germany, Czech Republic

<sup>1</sup> Important note on update status: The displayed date refers exclusively to the calculation of the NAV.
2 The Mountain-View Data Fund Rating calculates a computative ranking for funds using yield, volatility and trend data. For more information visit MVD Funds Rating

<sup>3</sup> Displays the Ethical-Dynamical Ratio calculated according to standard criteria. The maximum value is 100. For more information visit EDA