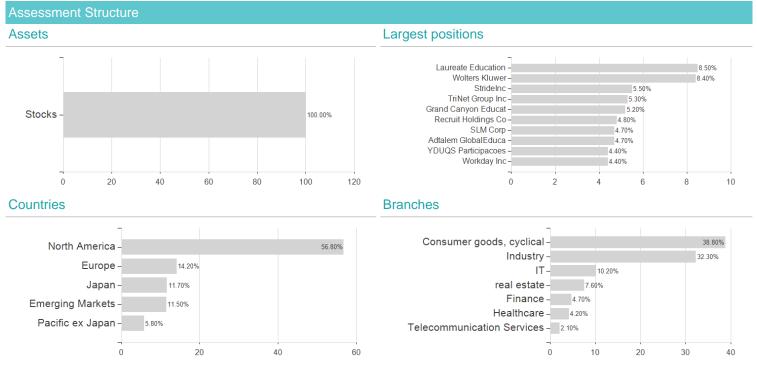

## Wellington Next Gen.Edu.Fd.EN SGD H / LU2421430518 / A3C9JH / Wellington (LU)

| Master data         |                              | Conditions                   |                    | Other figures      |                     |  |  |  |
|---------------------|------------------------------|------------------------------|--------------------|--------------------|---------------------|--|--|--|
| Fund type           | Single fund                  | Issue surcharge              | 0.00%              | Minimum investment | USD 5,000.00        |  |  |  |
| Category            | Equity                       | Planned administr. fee 0.00% |                    | Savings plan       | -                   |  |  |  |
| Sub category        | Mixed Sectors                | Deposit fees                 | t fees 0.00% UCITS |                    | Yes                 |  |  |  |
| Fund domicile       | Luxembourg                   | Redemption charge            | 0.00%              | Performance fee    | 0.00%               |  |  |  |
| Tranch volume       | (07/26/2024) USD 0.023 mill. | Ongoing charges              | -                  | Redeployment fee   | 0.00%               |  |  |  |
| Total volume        | (07/26/2024) USD 55.52 mill. | Dividends                    |                    | Investment company |                     |  |  |  |
| Launch date         | 1/4/2022                     |                              |                    | Wellington (LU)    |                     |  |  |  |
| KESt report funds   | Yes                          | 280 Congress Street, 02210,  |                    |                    |                     |  |  |  |
| Business year start | 01.10.                       | Boston, Massachusetts        |                    |                    |                     |  |  |  |
| Sustainability type | -                            |                              |                    | United             | d States of America |  |  |  |
| Fund manager        | Simon Charles Henry          | https://www.wellington.com   |                    |                    |                     |  |  |  |