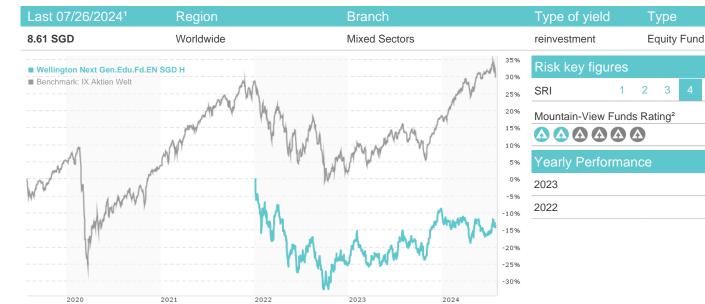

## Wellington Next Gen.Edu.Fd.EN SGD H / LU2421430518 / A3C9JH / Wellington (LU)

| Master data         |                              | Conditions                   |                    | Other figures      |                     |  |  |  |
|---------------------|------------------------------|------------------------------|--------------------|--------------------|---------------------|--|--|--|
| Fund type           | Single fund                  | Issue surcharge              | 0.00%              | Minimum investment | USD 5,000.00        |  |  |  |
| Category            | Equity                       | Planned administr. fee 0.00% |                    | Savings plan       | -                   |  |  |  |
| Sub category        | Mixed Sectors                | Deposit fees                 | t fees 0.00% UCITS |                    | Yes                 |  |  |  |
| Fund domicile       | Luxembourg                   | Redemption charge            | 0.00%              | Performance fee    | 0.00%               |  |  |  |
| Tranch volume       | (07/26/2024) USD 0.023 mill. | Ongoing charges              | -                  | Redeployment fee   | 0.00%               |  |  |  |
| Total volume        | (07/26/2024) USD 55.52 mill. | Dividends                    |                    | Investment company |                     |  |  |  |
| Launch date         | 1/4/2022                     |                              |                    | Wellington (LU)    |                     |  |  |  |
| KESt report funds   | Yes                          | 280 Congress Street, 02210,  |                    |                    |                     |  |  |  |
| Business year start | 01.10.                       | Boston, Massachusetts        |                    |                    |                     |  |  |  |
| Sustainability type | -                            |                              |                    | United             | d States of America |  |  |  |
| Fund manager        | Simon Charles Henry          | https://www.wellington.com   |                    |                    |                     |  |  |  |

| Performance      | 1M     | 6M     | YTD    | 1Y      | 2Y      | 3Y     | 5Y    | Since start |
|------------------|--------|--------|--------|---------|---------|--------|-------|-------------|
| Performance      | +2.70% | -1.69% | -5.03% | +3.84%  | +9.27%  | -      | -     | -13.90%     |
| Performance p.a. | -      | -      | -      | +3.83%  | +4.53%  | -      | -     | -5.68%      |
| Sharpe ratio     | 2.82   | -0.57  | -0.99  | 0.01    | 0.05    | -      | -     | -0.53       |
| Volatility       | 12.27% | 12.41% | 12.60% | 13.27%  | 15.79%  | 0.00%  | 0.00% | 17.61%      |
| Worst month      | -      | -6.35% | -6.35% | -6.35%  | -9.24%  | -9.24% | 0.00% | -9.24%      |
| Best month       | -      | 2.55%  | 4.49%  | 11.63%  | 11.63%  | 11.63% | 0.00% | 11.63%      |
| Maximum loss     | -2.81% | -8.77% | -8.77% | -10.91% | -18.44% | 0.00%  | 0.00% | -           |