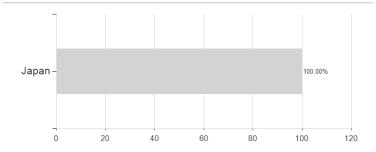

## iShares Japan Equity Index Fund (CH) D JPY / CH0450943581 / MVD170 / BlackRock AM (CH)



### Distribution permission

Switzerland

<sup>1</sup> Important note on update status: The displayed date refers exclusively to the calculation of the NAV.
2 The Mountain-View Data Fund Rating calculates a computative ranking for funds using yield, volatility and trend data. For more information visit MVD Funds Rating

<sup>3</sup> Displays the Ethical-Dynamical Ratio calculated according to standard criteria. The maximum value is 100. For more information visit EDA





# iShares Japan Equity Index Fund (CH) D JPY / CH0450943581 / MVD170 / BlackRock AM (CH)

#### Assessment Structure



## Largest positions



### Countries Branches