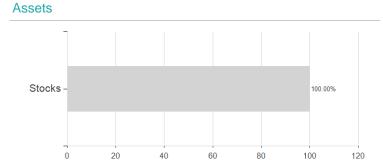

## iShares Japan Equity Index Fund (CH) D JPY / CH0450943581 / MVD170 / BlackRock AM (CH)



### Distribution permission

Switzerland

<sup>1</sup> Important note on update status: The displayed date refers exclusively to the calculation of the NAV.
2 The Mountain-View Data Fund Rating calculates a computative ranking for funds using yield, volatility and trend data. For more information visit MVD Funds Rating

<sup>3</sup> Displays the Ethical-Dynamical Ratio calculated according to standard criteria. The maximum value is 100. For more information visit EDA





# iShares Japan Equity Index Fund (CH) D JPY / CH0450943581 / MVD170 / BlackRock AM (CH)

#### Assessment Structure



## Largest positions



### Countries Branches