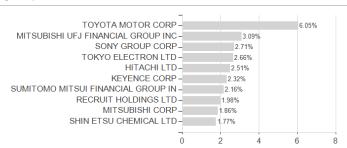

## iShares Japan Equity Index Fund (CH) D JPY / CH0450943581 / MVD170 / BlackRock AM (CH)



### Distribution permission

Switzerland

<sup>1</sup> Important note on update status: The displayed date refers exclusively to the calculation of the NAV.
2 The Mountain-View Data Fund Rating calculates a computative ranking for funds using yield, volatility and trend data. For more information visit MVD Funds Rating

<sup>3</sup> Displays the Ethical-Dynamical Ratio calculated according to standard criteria. The maximum value is 100. For more information visit EDA





# iShares Japan Equity Index Fund (CH) D JPY / CH0450943581 / MVD170 / BlackRock AM (CH)

#### Assessment Structure



## Largest positions



### Countries Branches