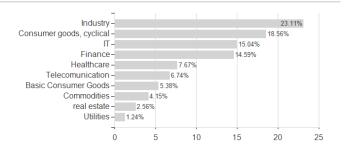

## iShares Japan Equity Index Fund (CH) D JPY / CH0450943581 / MVD170 / BlackRock AM (CH)



### Distribution permission

Switzerland

<sup>1</sup> Important note on update status: The displayed date refers exclusively to the calculation of the NAV.
2 The Mountain-View Data Fund Rating calculates a computative ranking for funds using yield, volatility and trend data. For more information visit MVD Funds Rating

<sup>3</sup> Displays the Ethical-Dynamical Ratio calculated according to standard criteria. The maximum value is 100. For more information visit EDA





# iShares Japan Equity Index Fund (CH) D JPY / CH0450943581 / MVD170 / BlackRock AM (CH)

#### Assessment Structure



## Largest positions



### Countries Branches