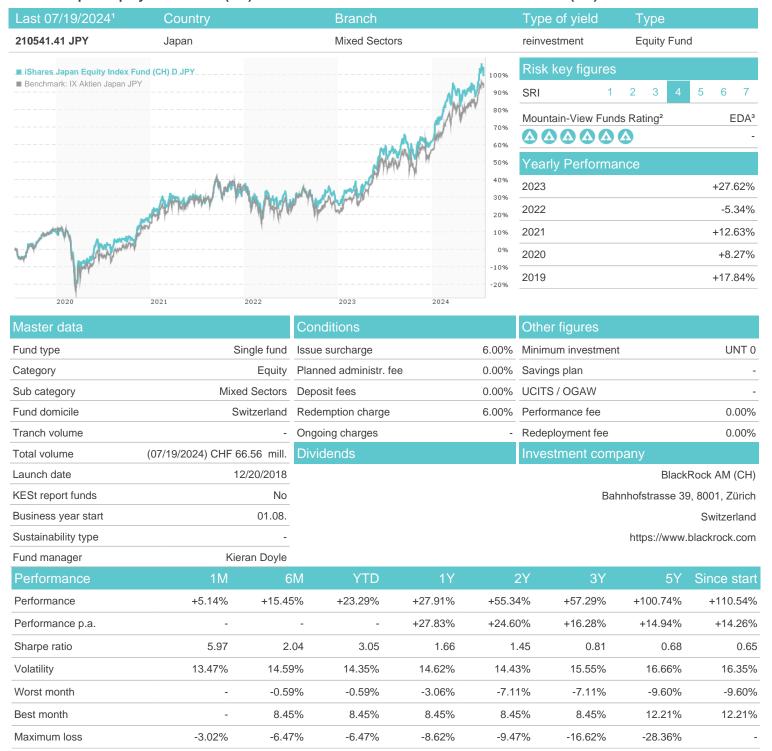

## iShares Japan Equity Index Fund (CH) D JPY / CH0450943581 / MVD170 / BlackRock AM (CH)

### Distribution permission

Switzerland

<sup>1</sup> Important note on update status: The displayed date refers exclusively to the calculation of the NAV.
2 The Mountain-View Data Fund Rating calculates a computative ranking for funds using yield, volatility and trend data. For more information visit MVD Funds Rating

<sup>3</sup> Displays the Ethical-Dynamical Ratio calculated according to standard criteria. The maximum value is 100. For more information visit EDA