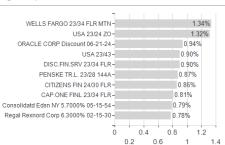

| 4% -22.61%                                                                      | -22.71%         | -                                  |

Austria, Germany, Switzerland

<sup>1</sup> Important note on update status: The displayed date refers exclusively to the calculation of the NAV.
2 The Mountain-View Data Fund Rating calculates a computative ranking for funds using yield, volatility and trend data. For more information visit MVD Funds Rating

<sup>3</sup> Displays the Ethical-Dynamical Ratio calculated according to standard criteria. The maximum value is 100. For more information visit EDA





# Wellington Gl.Credit ESG Fd.G H / IE00B7LTK710 / A1JWTU / Wellington M.Fd.(IE)

### Assessment Structure



## Largest positions



# Countries