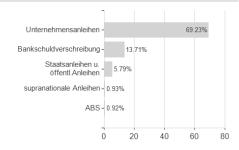

| 4% -22.61%                                                                      | -22.71%         | -                                  |

Austria, Germany, Switzerland

<sup>1</sup> Important note on update status: The displayed date refers exclusively to the calculation of the NAV.
2 The Mountain-View Data Fund Rating calculates a computative ranking for funds using yield, volatility and trend data. For more information visit MVD Funds Rating

<sup>3</sup> Displays the Ethical-Dynamical Ratio calculated according to standard criteria. The maximum value is 100. For more information visit EDA





# Wellington Gl.Credit ESG Fd.G H / IE00B7LTK710 / A1JWTU / Wellington M.Fd.(IE)

### Assessment Structure



## Largest positions



# Countries