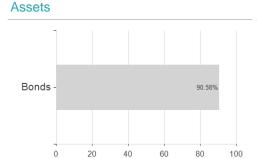

| 4% -22.61%                                                                      | -22.71%         | -                                  |

Austria, Germany, Switzerland

<sup>1</sup> Important note on update status: The displayed date refers exclusively to the calculation of the NAV.
2 The Mountain-View Data Fund Rating calculates a computative ranking for funds using yield, volatility and trend data. For more information visit MVD Funds Rating

<sup>3</sup> Displays the Ethical-Dynamical Ratio calculated according to standard criteria. The maximum value is 100. For more information visit EDA





# Wellington Gl.Credit ESG Fd.G H / IE00B7LTK710 / A1JWTU / Wellington M.Fd.(IE)

### Assessment Structure



## Largest positions



# Countries