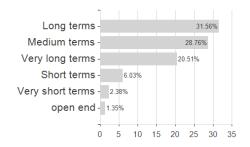

| 4% -22.61%                                                                      | -22.71%         | -                                  |

Austria, Germany, Switzerland

<sup>1</sup> Important note on update status: The displayed date refers exclusively to the calculation of the NAV.
2 The Mountain-View Data Fund Rating calculates a computative ranking for funds using yield, volatility and trend data. For more information visit MVD Funds Rating

<sup>3</sup> Displays the Ethical-Dynamical Ratio calculated according to standard criteria. The maximum value is 100. For more information visit EDA





# Wellington Gl.Credit ESG Fd.G H / IE00B7LTK710 / A1JWTU / Wellington M.Fd.(IE)

### Assessment Structure



## Largest positions



# Countries