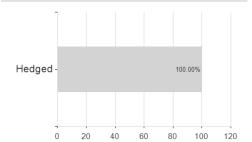

| 4% -22.61%                                                                      | -22.71%         | -                                  |

Austria, Germany, Switzerland

<sup>1</sup> Important note on update status: The displayed date refers exclusively to the calculation of the NAV.
2 The Mountain-View Data Fund Rating calculates a computative ranking for funds using yield, volatility and trend data. For more information visit MVD Funds Rating

<sup>3</sup> Displays the Ethical-Dynamical Ratio calculated according to standard criteria. The maximum value is 100. For more information visit EDA





# Wellington Gl.Credit ESG Fd.G H / IE00B7LTK710 / A1JWTU / Wellington M.Fd.(IE)

### Assessment Structure



## Largest positions



# Countries