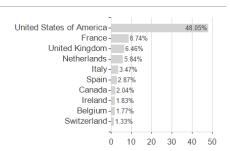

| 4% -22.61%                                                                      | -22.71%         | -                                  |

Austria, Germany, Switzerland

<sup>1</sup> Important note on update status: The displayed date refers exclusively to the calculation of the NAV.
2 The Mountain-View Data Fund Rating calculates a computative ranking for funds using yield, volatility and trend data. For more information visit MVD Funds Rating

<sup>3</sup> Displays the Ethical-Dynamical Ratio calculated according to standard criteria. The maximum value is 100. For more information visit EDA





# Wellington Gl.Credit ESG Fd.G H / IE00B7LTK710 / A1JWTU / Wellington M.Fd.(IE)

### Assessment Structure



## Largest positions



# Countries